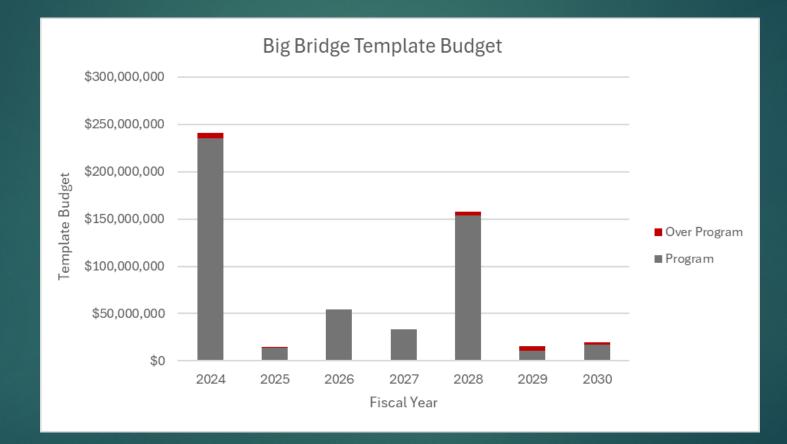

# Big Bridge Maintenance



- ► What is a Big Bridge?
- ► Condition
- ► Template Budget
- ► Projects

### What is a Big Bridge?

- Deck Area over 100,000 Square Feet
- Movable
- Unique Design





### Big Bridge Distribution

#### Type

- 21 Large Deck Area
- ► 12 Movable
- ► 21 Unique

#### Region

- ▶ 12 Bay
- ► 7 Grand
- ► 17 Metro
- ► 6 North
- 2 Southwest
- ► 9 Superior
- ► 1 University

### Big Bridge Condition



### Big Bridge Template Budget



Current Projects

### Lafayette Bridge Replacement

#### ► \$128 Million Budget

- ▶ \$73 M BIP Grant
- ▶ \$815K AID Grant

#### Start Date: December 2024





#### I-75 over Rouge River Rehab

#### \$47 Million Budget

- Substructure Repairs
- Epoxy Overlay
- ► CPM



#### I-696 Plaza Superstructure Replacement

#### \$46 Million Budget

- \$22M Reconnecting Communities Grant
- Replace Superstructure



### Other Projects

- ► Fort Street Bridge CPM
- Zilwaukee Bridge
  Healer Sealer and CPM
- Bicentennial Bridge
   Refurbish Hydraulic Cylinders



I-696 over I-75
 Epoxy Overlay, Deck Patching, Substructure Repair, CPM

 M-39 Ramps over I-94 – Rehabilitation

 M-26 over Eagle River -Waterproofing Membrane

 Veteran's Memorial Bridge – Substructure Repair



Houghton Lift Bridge - Deck R