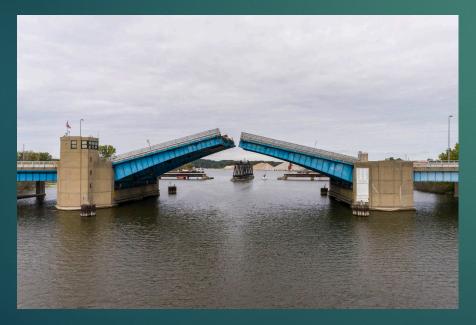

### What is a Big Bridge?

- Deck Area over 100,000 Square Feet
- Movable
- Unique Design