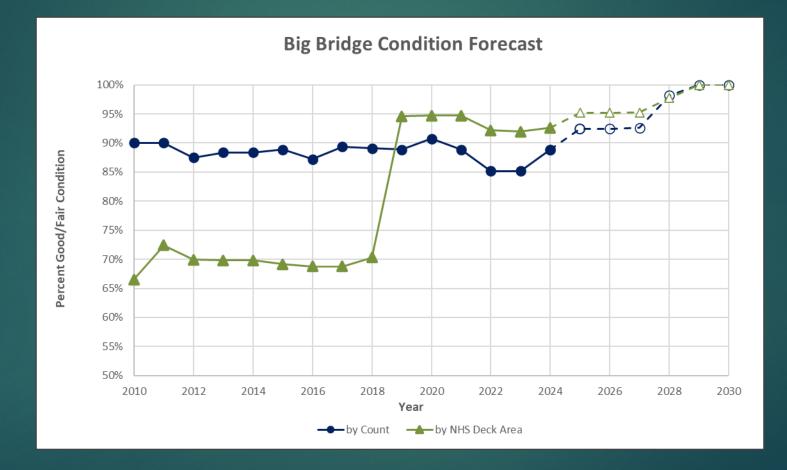

# Big Bridge Maintenance



- ► What is a Big Bridge?
- ► Condition
- ► Template Budget
- ► Projects

### What is a Big Bridge?

- Deck Area over 100,000 Square Feet
- Movable
- Unique Design





### Big Bridge Distribution

#### Type

- 21 Large Deck Area
- ► 12 Movable
- ► 21 Unique

#### Region

- ▶ 12 Bay
- ► 7 Grand
- ► 17 Metro
- ► 6 North
- 2 Southwest
- ► 9 Superior
- ► 1 University

### Big Bridge Condition



### Big Bridge Template Budget



Current Projects

### Lafayette Bridge Replacement

#### ► \$128 Million Budget

- ▶ \$73 M BIP Grant
- ▶ \$815K AID Grant

#### Start Date: December 2024





#### I-75 over Rouge River Rehab

#### \$47 Million Budget

- Substructure Repairs
- Epoxy Overlay
- ► CPM



#### I-696 Plaza Superstructure Replacement

#### \$46 Million Budget

- \$22M Reconnecting Communities Grant
- Replace Superstructure



### Other Projects

- ► Fort Street Bridge CPM
- Zilwaukee Bridge
  Healer Sealer and CPM
- Bicentennial Bridge
   Refurbish Hydraulic Cylinders



I-696 over I-75
 Epoxy Overlay, Deck Patching, Substructure Repair, CPM

 M-39 Ramps over I-94 – Rehabilitation

 M-26 over Eagle River -Waterproofing Membrane

 Veteran's Memorial Bridge – Substructure Repai