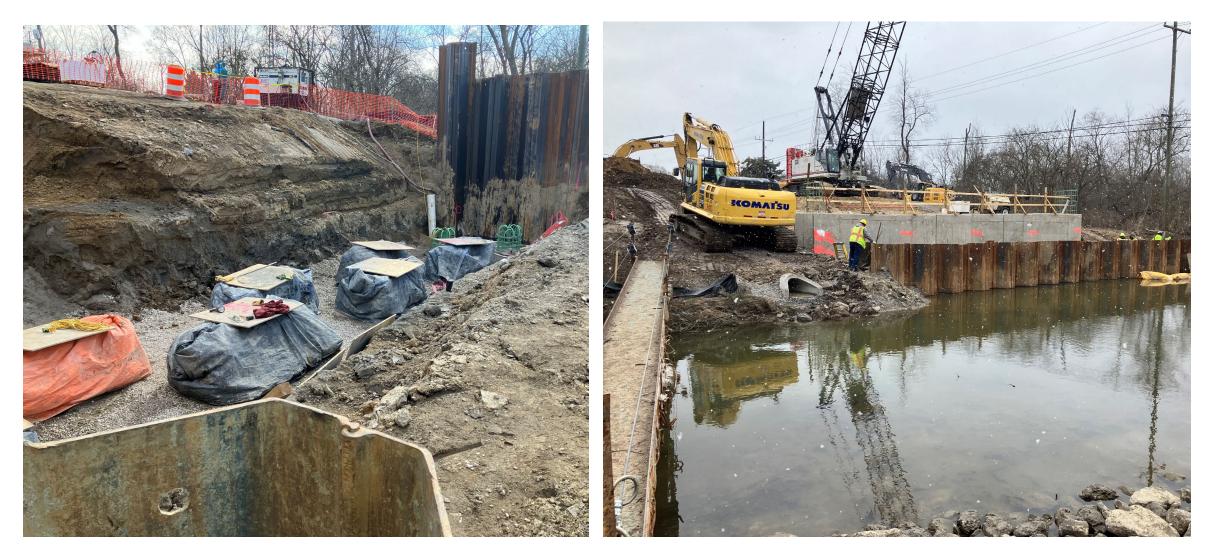

en Surveyed



West Archer Drive: Pump Station Racks during construction



# Project Location: South River Rd over Channel













MICHIGAN BRIDGE WEEEK MARCH 18, 2025

# **BRIDGE CONDITION – SOUTH RIVER**





MICHIGAN BRIDGE WEEEK MARCH 18, 2025

# **BRIDGE CONDITION – SOUTH RIVER**





# **BRIDGE CONDITION – SOUTH RIVER**





# **ROW CONSTRAINTS – SOUTH RIVER**



29 NEW MACOMB COUNTY BRIDGES

# DESIGN – Very similar to West Archer



30 NEW MACOMB COUNTY BRIDGES









# CONSTRUCTION .... IN PROGRESS





# Project Location: Washington Rd over Salt River





# WASHINGTON





#### **BRIDGE CONDITION – WASHINGTON**





## **BRIDGE CONDITION – WASHINGTON**





# **BRIDGE CONDITION – WASHINGTON**





#### **ROW CONSTRAINTS – WASHINGTON**















40































#### **POST-CONSTRUCTION**





MICHIGAN BRIDGE WEEEK MARCH 18, 2025



# Project Location: North River Rd over Catfish Channel















# **BRIDGE CONDITION – NORTH RIVER**







# **BRIDGE CONDITION – NORTH RIVER**





# **BRIDGE CONDITION – NORTH RIVER**





# **ROW CONSTRAINTS – NORTH RIVER**





# ROW CONSTRAINTS – NORTH RIVER











**ELEVATION** 



#### **TEMPORARY BRIDGE**



#### **CONSTRUCTION - COMING SOON**





# HNTB

#### Thank-you to Adam Newton



#### **ANY QUESTIONS**