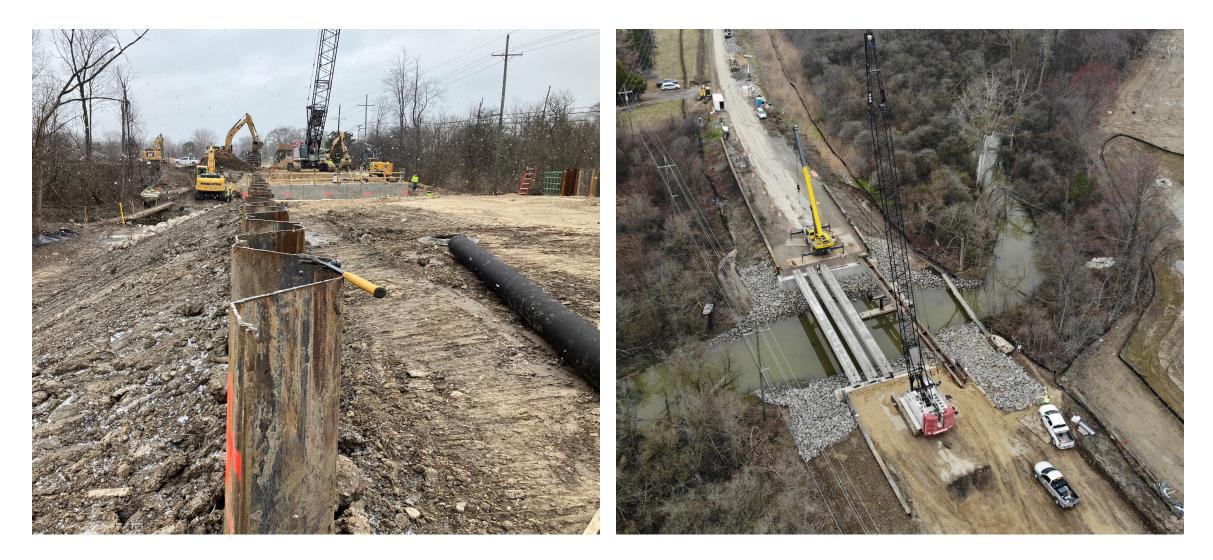

urveyed



West Archer Drive: Pump Station Racks during construction



# Project Location: South River Rd over Channel













MICHIGAN BRIDGE WEEEK MARCH 18, 2025

# **BRIDGE CONDITION – SOUTH RIVER**





MICHIGAN BRIDGE WEEEK MARCH 18, 2025

# **BRIDGE CONDITION – SOUTH RIVER**





# **BRIDGE CONDITION – SOUTH RIVER**





# **ROW CONSTRAINTS – SOUTH RIVER**



29 NEW MACOMB COUNTY BRIDGES

# DESIGN – Very similar to West Archer



30 NEW MACOMB COUNTY BRIDGES









# CONSTRUCTION .... IN PROGRESS





# Project Location: Washington Rd over Salt River





# WASHINGTON





#### **BRIDGE CONDITION – WASHINGTON**





## **BRIDGE CONDITION – WASHINGTON**





# **BRIDGE CONDITION – WASHINGTON**





#### **ROW CONSTRAINTS – WASHINGTON**















40































#### **POST-CONSTRUCTION**





MICHIGAN BRIDGE WEEEK MARCH 18, 2025



# Project Location: North River Rd over Catfish Channel















# **BRIDGE CONDITION – NORTH RIVER**







# **BRIDGE CONDITION – NORTH RIVER**





# **BRIDGE CONDITION – NORTH RIVER**





# **ROW CONSTRAINTS – NORTH RIVER**





# ROW CONSTRAINTS – NORTH RIVER











**ELEVATION** 



#### **TEMPORARY BRIDGE**



#### **CONSTRUCTION - COMING SOON**





# HNTB

#### Thank-you to Adam Newton



#### **ANY QUESTIONS**