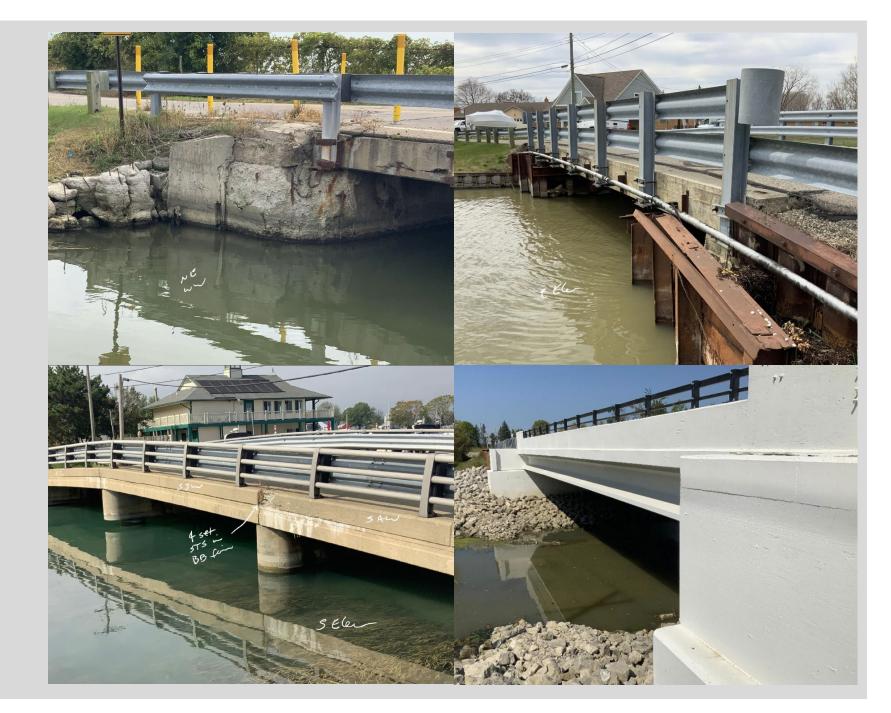

#### **BRIDGE CONDITION – WEST ARCHER**

#### **BRIDGE CONDITION – WEST ARCHER**

9

#### **PRE-CONSTRUCTION**

#### **POST-CONSTRUCTION**