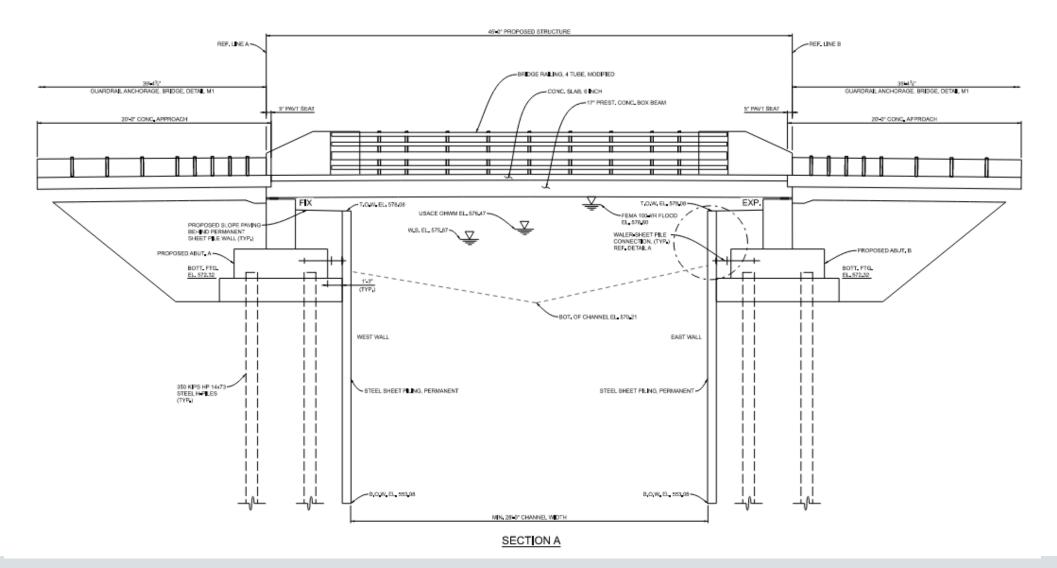

**





#### **POST-CONSTRUCTION**





# LESSONS LEARNED

 General Overall Past Planning – maybe avoid building islands with only one access point...

Storm Sewer – evaluate condition and determine if replacement is necessary

Temporary Bridge vs seawall tiebacks



#### LESSONS LEARNED





# LESSONS LEARNED

West Archer Drive: Pump Station Rack when Surveyed



West Archer Drive: Pump Station Racks during construction



# Project Location: South River Rd over Channel













MICHIGAN BRIDGE WEEEK MARCH 18, 2025

# **BRIDGE CONDITION – SOUTH RIVER**





MICHIGAN BRIDGE WEEEK MARCH 18, 2025

# **BRIDGE CONDITION – SOUTH RIVER**





# **BRIDGE CONDITION – SOUTH RIVER**





# **ROW CONSTRAINTS – SOUTH RIVER**



29 NEW MACOMB COUNTY BRIDGES

# DESIGN – Very similar to West Archer



30 NEW MACOMB COUNTY BRIDGES









# CONSTRUCTION .... IN PROGRESS





# Project Location: Washington Rd over Salt River





# WASHINGTON





#### **BRIDGE CONDITION – WASHINGTON**





## **BRIDGE CONDITION – WASHINGTON**





# **BRIDGE CONDITION – WASHINGTON**





#### **ROW CONSTRAINTS – WASHINGTON**















40































#### **POST-CONSTRUCTION**





MICHIGAN BRIDGE WEEEK MARCH 18, 2025



# Project Location: North River Rd over Catfish Channel















# **BRIDGE CONDITION – NORTH RIVER**







# **BRIDGE CONDITION – NORTH RIVER**





# **BRIDGE CONDITION – NORTH RIVER**





# **ROW CONSTRAINTS – NORTH RIVER**





# ROW CONSTRAINTS – NORTH RIVER











**ELEVATION** 



#### **TEMPORARY BRIDGE**



#### **CONSTRUCTION - COMING SOON*