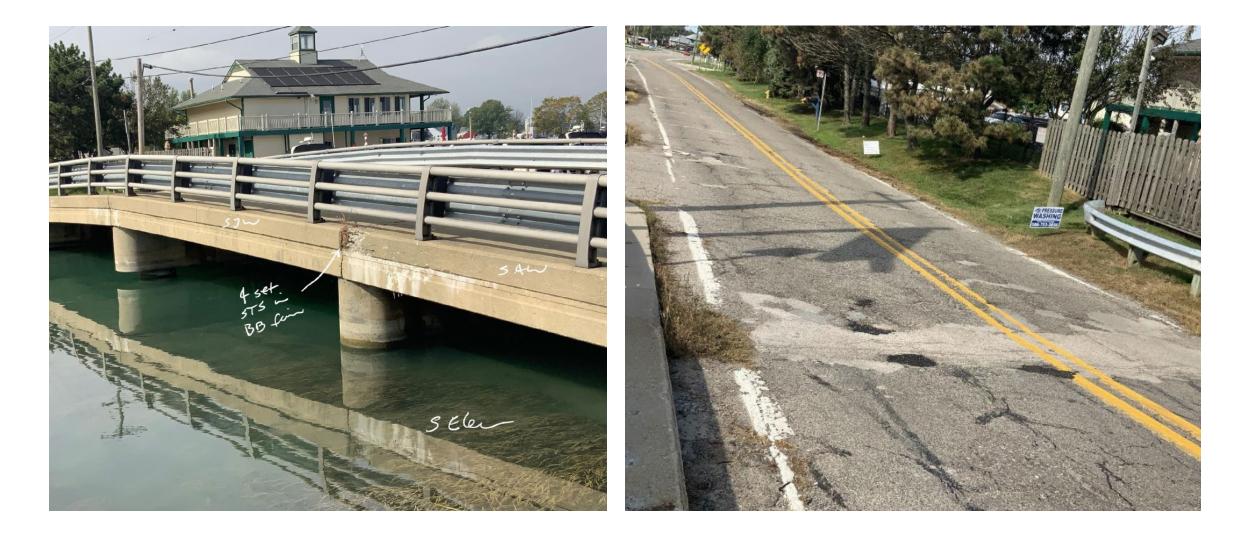

# **BRIDGE CONDITION – SOUTH RIVER**

# **ROW CONSTRAINTS – SOUTH RIVER**

29 NEW MACOMB COUNTY BRIDGES