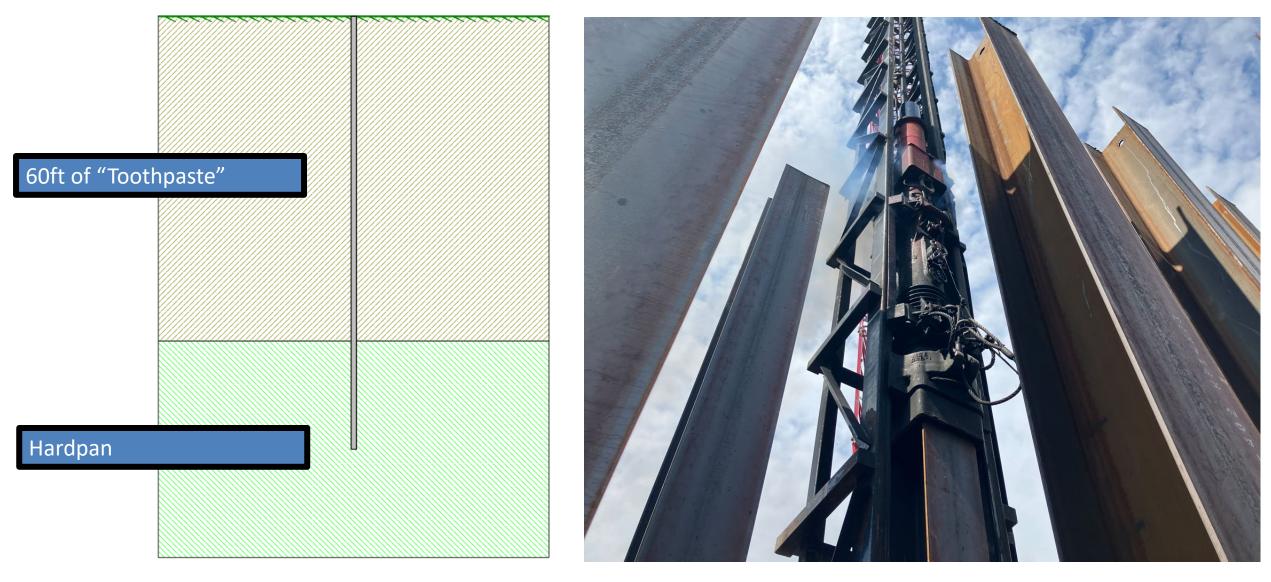

# HNTB

#### NEW MACOMB COUNTY BRIDGES

Christal Larkins, PE Eric Stone, PE

March 18, 2025







# **Project Locations**





3



# **Project Locations**

North River



MICHIGAN BRIDGE WEEEK MARCH 18, 2025











MICHIGAN BRIDGE WEEEK MARCH 18, 2025



#### WEST ARCHER





#### **BRIDGE CONDITION – WEST ARCHER**





#### **BRIDGE CONDITION – WEST ARCHER**







9









# **TEMP BRIDGE LOCATION & ROW CONSTRAINTS**







# **Temporary Bridge**





# Temporary Bridge





#### CONSTRUCTION







#### CONSTRUCTION





## CONSTRUCTION



17 NEW MACOMB COUNTY BRIDGES

#### **PRE-CONSTRUCTION**





#### **POST-CONSTRUCTION**





#### **POST-CONSTRUCTION**





# LESSONS LEARNED

 General Overall Past Planning – maybe avoid building islands with only one access point...

Storm Sewer – evaluate condition and determine if replacement is necessary

Temporary Bridge vs seawall tiebacks



#### LESSONS LEARNED





# LESSONS LEARNED

West Archer Drive: Pump Station Rack when Surveyed



West Archer Drive: Pump Station Racks during construction



# Project Location: South River Rd over Channel













MICHIGAN BRIDGE WEEEK MARCH 18, 2025

# **BRIDGE