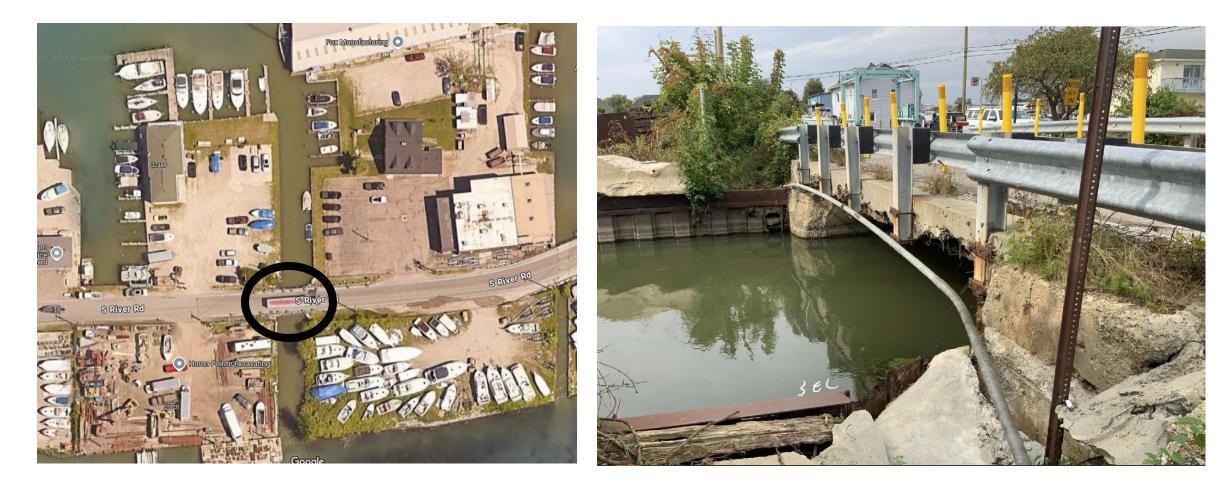

# Project Location: South River Rd over Channel

MICHIGAN BRIDGE WEEEK MARCH 18, 2025

# **BRIDGE CONDITION – SOUTH RIVER**

MICHIGAN BRIDGE WEEEK MARCH 18, 2025

# **BRIDGE CONDITION – SOUTH RIVER**