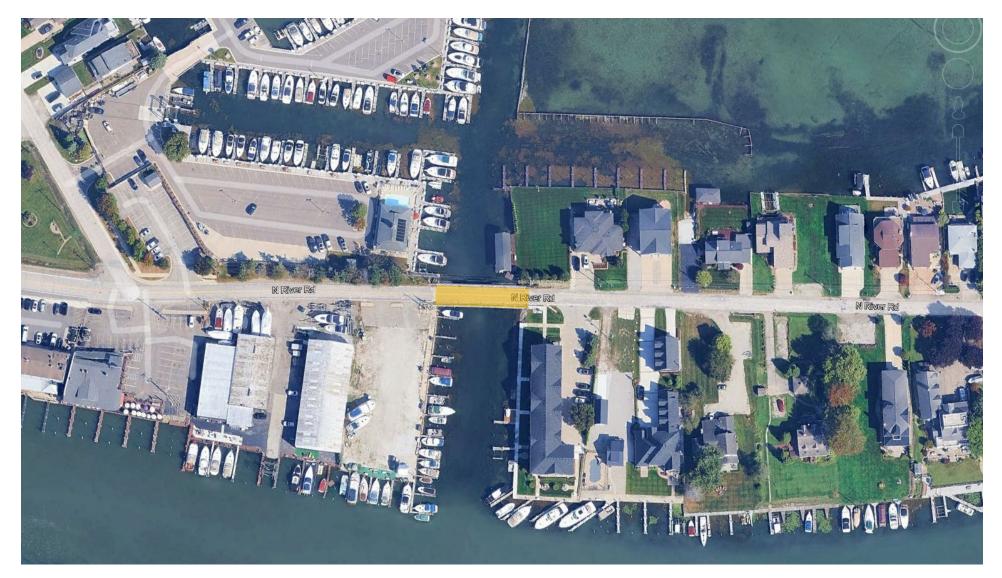

0 NEW MACOMB COUNTY BRIDGES









# CONSTRUCTION .... IN PROGRESS





# Project Location: Washington Rd over Salt River





# WASHINGTON





#### **BRIDGE CONDITION – WASHINGTON**





## **BRIDGE CONDITION – WASHINGTON**





# **BRIDGE CONDITION – WASHINGTON**





#### **ROW CONSTRAINTS – WASHINGTON**















40































#### **POST-CONSTRUCTION**





MICHIGAN BRIDGE WEEEK MARCH 18, 2025



# Project Location: North River Rd over Catfish Channel















# **BRIDGE CONDITION – NORTH RIVER**







# **BRIDGE CONDITION – NORTH RIVER**





# **BRIDGE CONDITION – NORTH RIVER**





# **ROW CONSTRAINTS – NORTH RIVER**





# ROW CONSTRAINTS – NORTH RIVER











**ELEVATION** 



#### **TEMPORARY BRIDGE**



#### **CONSTRUCTION - COMING SOON**





# HNTB

#### Thank-you to Adam Newton



#### **ANY QUESTIONS**