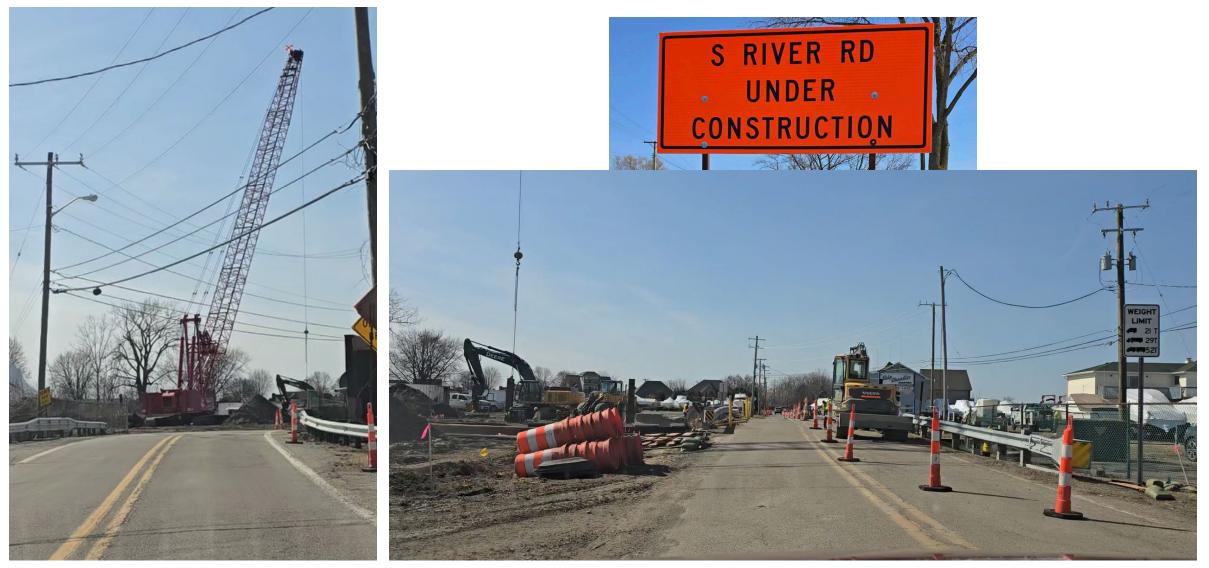

ll Past Planning – maybe avoid building islands with only one access point...

Storm Sewer – evaluate condition and determine if replacement is necessary

Temporary Bridge vs seawall tiebacks



#### LESSONS LEARNED





# LESSONS LEARNED

West Archer Drive: Pump Station Rack when Surveyed



West Archer Drive: Pump Station Racks during construction



# Project Location: South River Rd over Channel













MICHIGAN BRIDGE WEEEK MARCH 18, 2025

# **BRIDGE CONDITION – SOUTH RIVER**





MICHIGAN BRIDGE WEEEK MARCH 18, 2025

# **BRIDGE CONDITION – SOUTH RIVER**





# **BRIDGE CONDITION – SOUTH RIVER**





# **ROW CONSTRAINTS – SOUTH RIVER**



29 NEW MACOMB COUNTY BRIDGES

# DESIGN – Very similar to West Archer



30 NEW MACOMB COUNTY BRIDGES









# CONSTRUCTION .... IN PROGRESS





# Project Location: Washington Rd over Salt River





# WASHINGTON





#### **BRIDGE CONDITION – WASHINGTON**





## **BRIDGE CONDITION – WASHINGTON**





# **BRIDGE CONDITION – WASHINGTON**





#### **ROW CONSTRAINTS – WASHINGTON**















40































#### **POST-CONSTRUCTION**





MICHIGAN BRIDGE WEEEK MARCH 18, 2025



# Project Location: North River Rd over Catfish Channel















# **BRIDGE CONDITION – NORTH RIVER**







# **BRIDGE CONDITION – NORTH RIVER**





# **BRIDGE CONDITION – NORTH RIVER**





# **ROW CONSTRAINTS – NORTH RIVER**





# ROW CONSTRAINTS – NORTH RIVER











**ELEVATION** 



#### **TEMPORARY BRIDGE**



#### **CONSTRUCTION - COMING SOON**





# HNTB

#### Thank-you to Adam Newton



#### **ANY QUESTIONS**