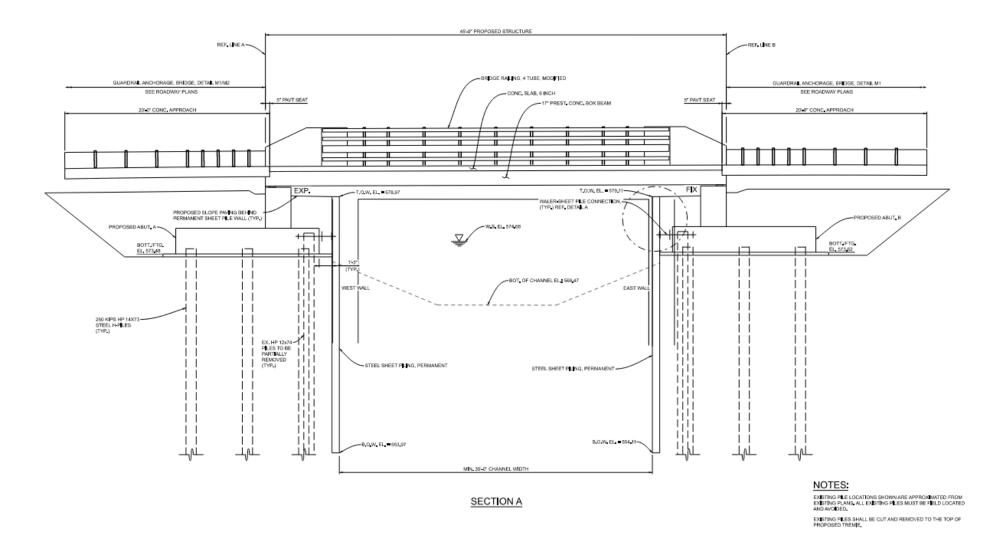

#### **BRIDGE CONDITION – WEST ARCHER**

#### **BRIDGE CONDITION – WEST ARCHER**

9