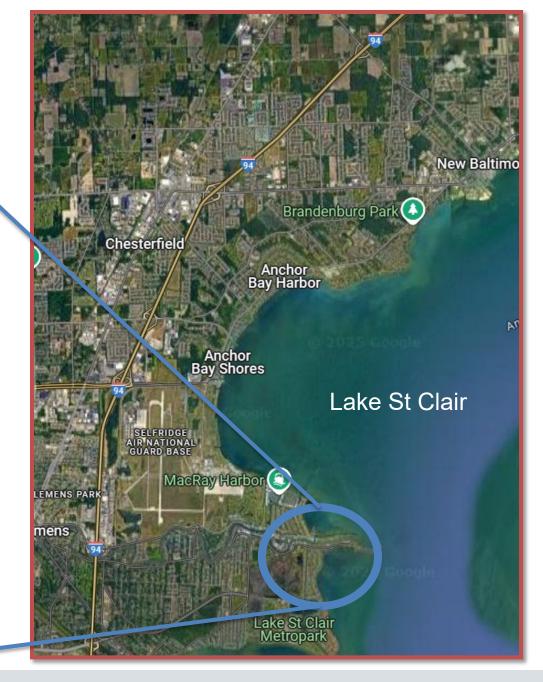

# **Project Locations**

3

# **Project Locations**

North River

MICHIGAN BRIDGE WEEEK MARCH 18, 2025

MICHIGAN BRIDGE WEEEK MARCH 18, 2025

# Project Location: South River Rd over Channel

MICHIGAN BRIDGE WEEEK MARCH 18, 2025

# Project Location: North River Rd over Catfish Channel