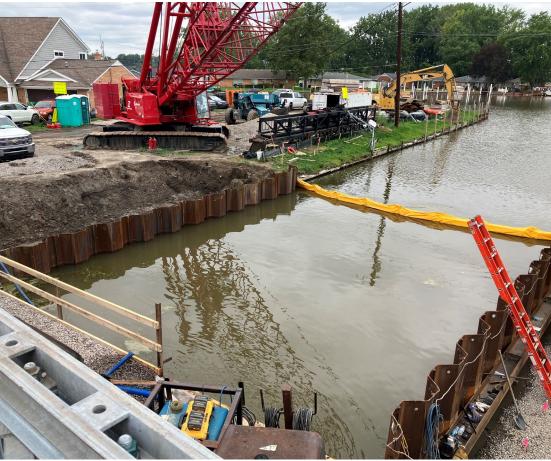

# HNTB

#### NEW MACOMB COUNTY BRIDGES

Christal Larkins, PE Eric Stone, PE

March 18, 2025







# **Project Locations**





3



# **Project Locations**

North River



MICHIGAN BRIDGE WEEEK MARCH 18, 2025











MICHIGAN BRIDGE WEEEK MARCH 18, 2025



#### WEST ARCHER





#### **BRIDGE CONDITION – WEST ARCHER**





#### **BRIDGE CONDITION – WEST ARCHER**







9









# **TEMP BRIDGE LOCATION & ROW CONSTRAINTS**







# **Temporary Bridge**





# Temporary Bridge





#### CONSTRUCTION







#### CONSTRUCTION





## CONSTRUCTION



17 NEW MACOMB COUNTY BRIDGES

#### **PRE-CONSTRUCTION**





#### **POST-CONSTRUCTION**





#### **POST-CONSTRUCTION**





# LESSONS LEARNED

 General Overall Past Planning – maybe avoid building islands with only one access point...

Storm Sewer – evaluate condition and determine if replacement is necessary

Temporary Bridge vs seawall tiebacks



#### LESSONS LEARNED





# LESSONS LEARNED

West Archer Drive: Pump Station Rack when Surveyed



West Archer Drive: Pump Station Racks during construction



# Project Location: South River Rd over Channel













MICHIGAN BRIDGE WEEEK MARCH 18, 2025

# **BRIDGE CONDITION – SOUTH RIVER**





MICHIGAN BRIDGE WEEEK MARCH 18, 2025

# **BRIDGE CONDITION – SOUTH RIVER**





# **BRIDGE CONDITION