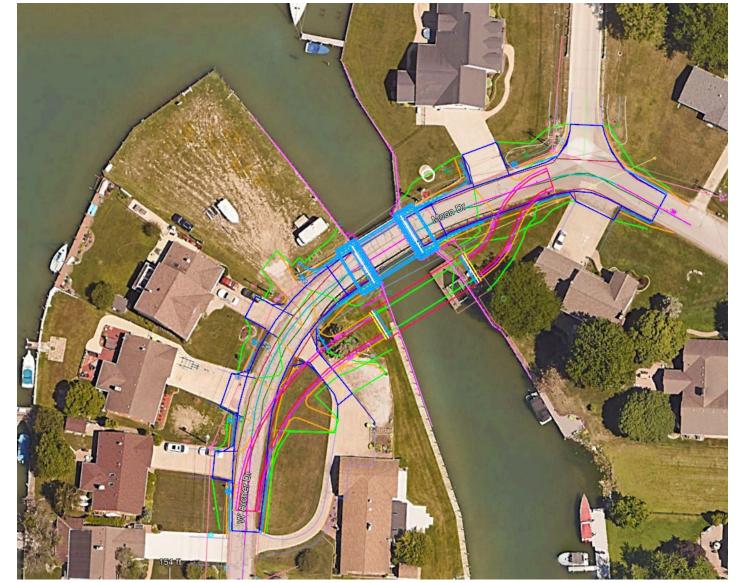

# **ROW CONSTRAINTS – SOUTH RIVER**

29 NEW MACOMB COUNTY BRIDGES

# DESIGN – Very similar to West Archer

30 NEW MACOMB COUNTY BRIDGES