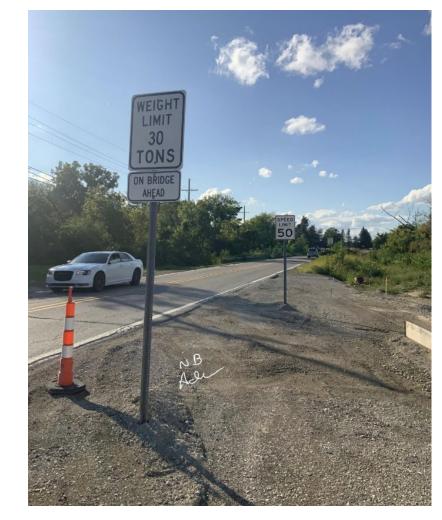

#### **BRIDGE CONDITION – WEST ARCHER**

#### **BRIDGE CONDITION – WEST ARCHER**

9