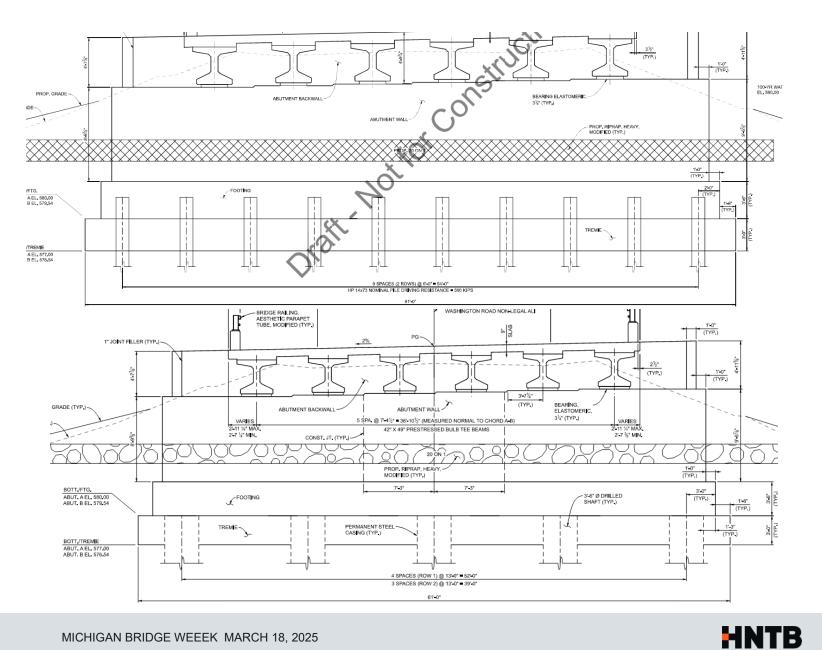

ve: Pump Station Rack when Surveyed



West Archer Drive: Pump Station Racks during construction



# Project Location: South River Rd over Channel













MICHIGAN BRIDGE WEEEK MARCH 18, 2025

# **BRIDGE CONDITION – SOUTH RIVER**





MICHIGAN BRIDGE WEEEK MARCH 18, 2025

# **BRIDGE CONDITION – SOUTH RIVER**





# **BRIDGE CONDITION – SOUTH RIVER**





# **ROW CONSTRAINTS – SOUTH RIVER**



29 NEW MACOMB COUNTY BRIDGES

# DESIGN – Very similar to West Archer



30 NEW MACOMB COUNTY BRIDGES









# CONSTRUCTION .... IN PROGRESS





# Project Location: Washington Rd over Salt River





# WASHINGTON





#### **BRIDGE CONDITION – WASHINGTON**





## **BRIDGE CONDITION – WASHINGTON**





# **BRIDGE CONDITION – WASHINGTON**





#### **ROW CONSTRAINTS – WASHINGTON**















40































#### **POST-CONSTRUCTION**





MICHIGAN BRIDGE WEEEK MARCH 18, 2025



# Project Location: North River Rd over Catfish Channel















# **BRIDGE CONDITION – NORTH RIVER**







# **BRIDGE CONDITION – NORTH RIVER**





# **BRIDGE CONDITION – NORTH RIVER**





# **ROW CONSTRAINTS – NORTH RIVER**





# ROW CONSTRAINTS – NORTH RIVER











**ELEVATION** 



#### **TEMPORARY BRIDGE**



#### **CONSTRUCTION - COMING SOON**





# HNTB

#### Thank-you to Adam Newton



#### **ANY QUESTIONS**