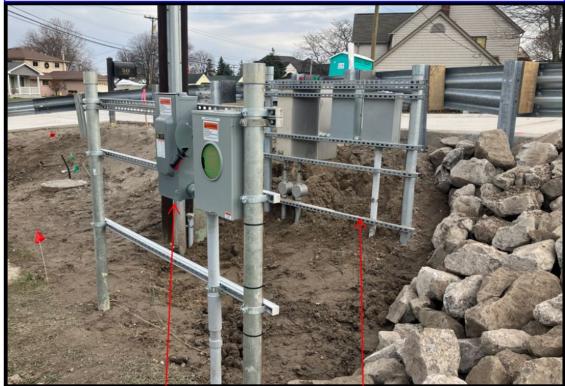

# LESSONS LEARNED

West Archer Drive: Pump Station Rack when Surveyed

West Archer Drive: Pump Station Racks during construction