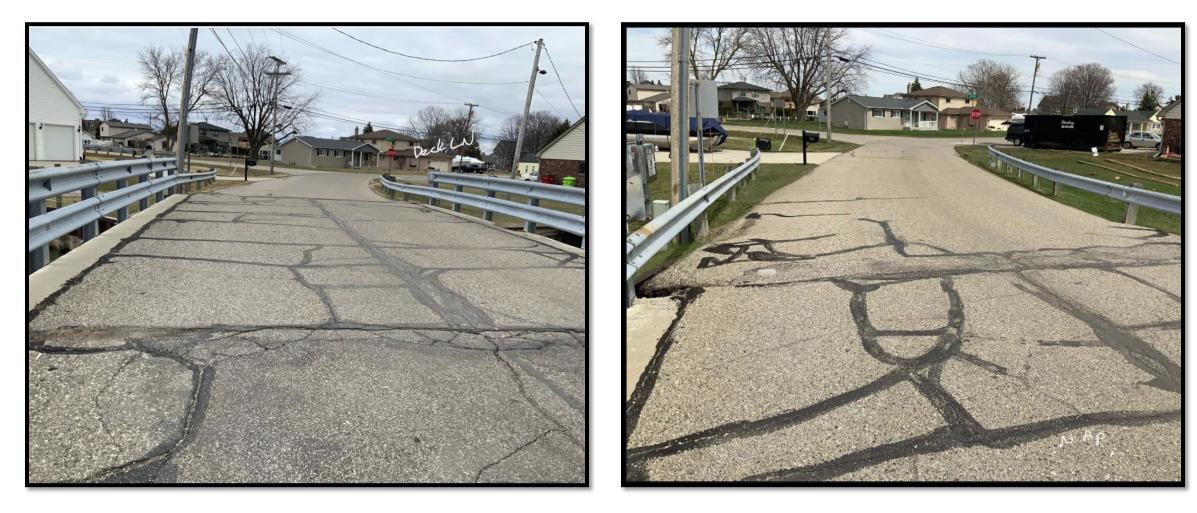

#### **BRIDGE CONDITION – WEST ARCHER**

#### **BRIDGE CONDITION – WEST ARCHER**

9