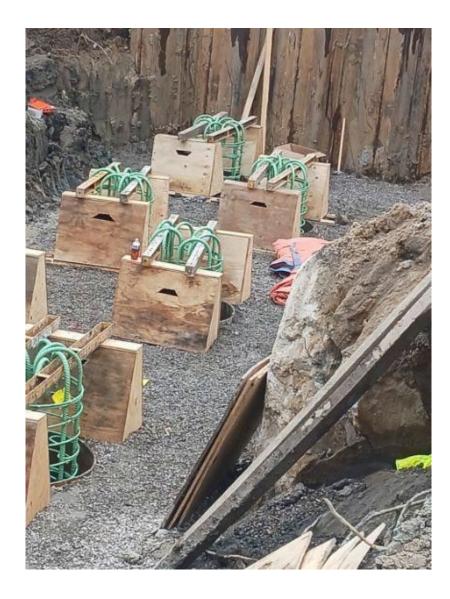

k when Surveyed



West Archer Drive: Pump Station Racks during construction



# Project Location: South River Rd over Channel













MICHIGAN BRIDGE WEEEK MARCH 18, 2025

# **BRIDGE CONDITION – SOUTH RIVER**





MICHIGAN BRIDGE WEEEK MARCH 18, 2025

# **BRIDGE CONDITION – SOUTH RIVER**





# **BRIDGE CONDITION – SOUTH RIVER**





# **ROW CONSTRAINTS – SOUTH RIVER**



29 NEW MACOMB COUNTY BRIDGES

# DESIGN – Very similar to West Archer



30 NEW MACOMB COUNTY BRIDGES









# CONSTRUCTION .... IN PROGRESS





# Project Location: Washington Rd over Salt River





# WASHINGTON





#### **BRIDGE CONDITION – WASHINGTON**





## **BRIDGE CONDITION – WASHINGTON**





# **BRIDGE CONDITION – WASHINGTON**





#### **ROW CONSTRAINTS – WASHINGTON**















40































#### **POST-CONSTRUCTION**





MICHIGAN BRIDGE WEEEK MARCH 18, 2025



# Project Location: North River Rd over Catfish Channel















# **BRIDGE CONDITION – NORTH RIVER**







# **BRIDGE CONDITION – NORTH RIVER**





# **BRIDGE CONDITION – NORTH RIVER**





# **ROW CONSTRAINTS – NORTH RIVER**





# ROW CONSTRAINTS – NORTH RIVER











**ELEVATION** 



#### **TEMPORARY BRIDGE**



#### **CONSTRUCTION - COMING SOON**





# HNTB

#### Thank-you to Adam Newton



#### **ANY QUESTIONS**