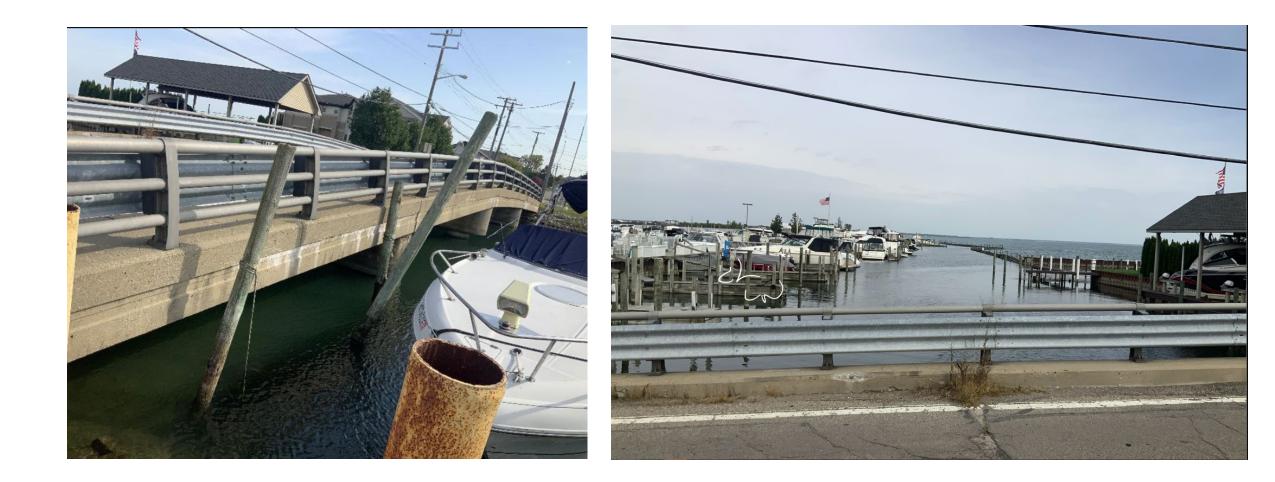

SOUTH RIVER**





# **ROW CONSTRAINTS – SOUTH RIVER**



29 NEW MACOMB COUNTY BRIDGES

# DESIGN – Very similar to West Archer



30 NEW MACOMB COUNTY BRIDGES









# CONSTRUCTION .... IN PROGRESS





# Project Location: Washington Rd over Salt River





# WASHINGTON





#### **BRIDGE CONDITION – WASHINGTON**





## **BRIDGE CONDITION – WASHINGTON**





# **BRIDGE CONDITION – WASHINGTON**





#### **ROW CONSTRAINTS – WASHINGTON**















40































#### **POST-CONSTRUCTION**





MICHIGAN BRIDGE WEEEK MARCH 18, 2025



# Project Location: North River Rd over Catfish Channel















# **BRIDGE CONDITION – NORTH RIVER**







# **BRIDGE CONDITION – NORTH RIVER**





# **BRIDGE CONDITION – NORTH RIVER**





# **ROW CONSTRAINTS – NORTH RIVER**





# ROW CONSTRAINTS – NORTH RIVER











**ELEVATION** 



#### **TEMPORARY BRIDGE**



#### **CONSTRUCTION - COMING SOON**





# HNTB

#### Thank-you to Adam Newton



#### **ANY QUESTIONS**