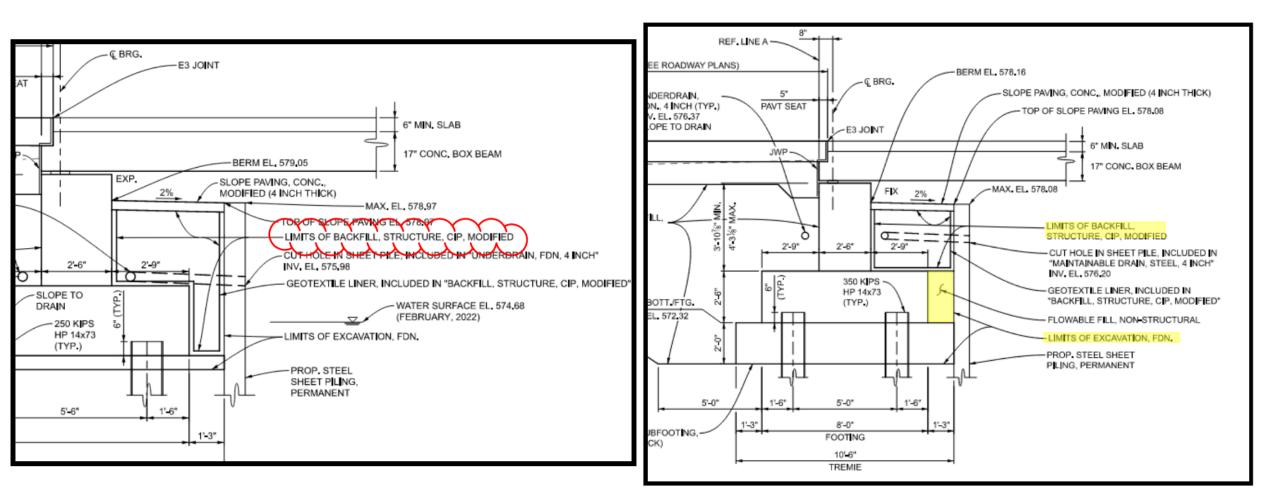

# **Project Locations**

North River



MICHIGAN BRIDGE WEEEK MARCH 18, 2025











MICHIGAN BRIDGE WEEEK MARCH 18, 2025



#### WEST ARCHER





#### **BRIDGE CONDITION – WEST ARCHER**





#### **BRIDGE CONDITION – WEST ARCHER**







9









# **TEMP BRIDGE LOCATION & ROW CONSTRAINTS**







# **Temporary Bridge**





# Temporary Bridge





#### CONSTRUCTION







#### CONSTRUCTION





## CONSTRUCTION



17 NEW MACOMB COUNTY BRIDGES

#### **PRE-CONSTRUCTION**





#### **POST-CONSTRUCTION**





#### **POST-CONSTRUCTION**





# LESSONS LEARNED

 General Overall Past Planning – maybe avoid building islands with only one access point...

Storm Sewer – evaluate condition and determine if replacement is necessary

Temporary Bridge vs seawall tiebacks



#### LESSONS LEARNED





# LESSONS LEARNED

West Archer Drive: Pump Station Rack when Surveyed



West Archer Drive: Pump Station Racks during construction



# Project Location: South River Rd over Channel













MICHIGAN BRIDGE WEEEK MARCH 18, 2025

# **BRIDGE CONDITION – SOUTH RIVER**





MICHIGAN BRIDGE WEEEK MARCH 18, 2025

# **BRIDGE CONDITION – SOUTH RIVER**





# **BRIDGE CONDITION – SOUTH RIVER**





# **ROW CONSTRAINTS – SOUTH RIVER**



29 NEW MACOMB COUNTY BRIDGES

# DESIGN – Very similar to West Archer



30 NEW MACOMB COUNTY BRIDGES









# CONSTRUCTION .... IN PROGRESS





# Project Location: Washington Rd over Salt River





# WASHINGTON





#### **BRIDGE CONDITION – WASHINGTON**





## **BRIDGE CONDITION – WASHINGTON**





# **BRIDGE CONDITION – WASHINGTON**





#### **ROW CO