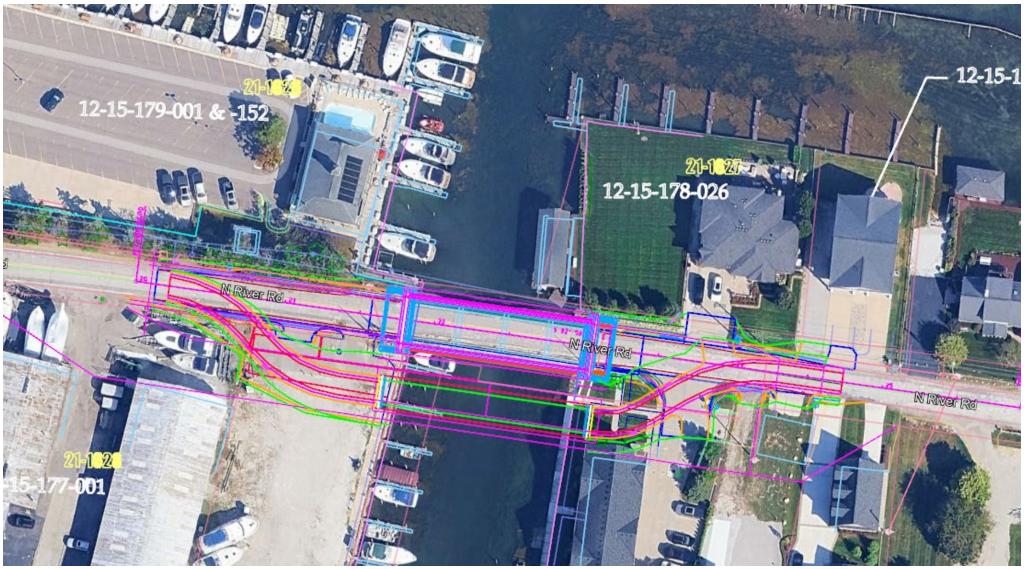

# **ROW CONSTRAINTS – NORTH RIVER**

# ROW CONSTRAINTS – NORTH RIVER

**ELEVATION** 