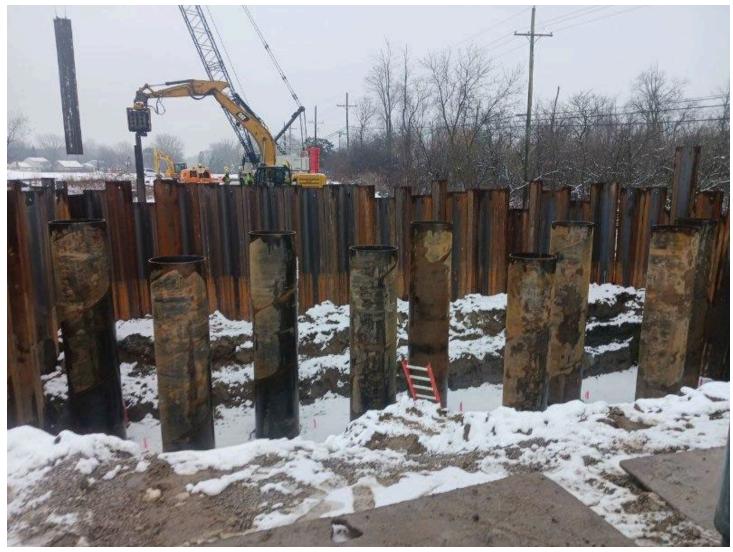

tion Rack when Surveyed



West Archer Drive: Pump Station Racks during construction



# Project Location: South River Rd over Channel













MICHIGAN BRIDGE WEEEK MARCH 18, 2025

# **BRIDGE CONDITION – SOUTH RIVER**





MICHIGAN BRIDGE WEEEK MARCH 18, 2025

# **BRIDGE CONDITION – SOUTH RIVER**





# **BRIDGE CONDITION – SOUTH RIVER**





# **ROW CONSTRAINTS – SOUTH RIVER**



29 NEW MACOMB COUNTY BRIDGES

# DESIGN – Very similar to West Archer



30 NEW MACOMB COUNTY BRIDGES









# CONSTRUCTION .... IN PROGRESS





# Project Location: Washington Rd over Salt River





# WASHINGTON





#### **BRIDGE CONDITION – WASHINGTON**





## **BRIDGE CONDITION – WASHINGTON**





# **BRIDGE CONDITION – WASHINGTON**





#### **ROW CONSTRAINTS – WASHINGTON**















40































#### **POST-CONSTRUCTION**





MICHIGAN BRIDGE WEEEK MARCH 18, 2025



# Project Location: North River Rd over Catfish Channel















# **BRIDGE CONDITION – NORTH RIVER**







# **BRIDGE CONDITION – NORTH RIVER**





# **BRIDGE CONDITION – NORTH RIVER**





# **ROW CONSTRAINTS – NORTH RIVER**





# ROW CONSTRAINTS – NORTH RIVER











**ELEVATION** 



#### **TEMPORARY BRIDGE**



#### **CONSTRUCTION - COMING SOON**





# HNTB

#### Thank-you to Adam Newton



#### **ANY QUESTIONS**