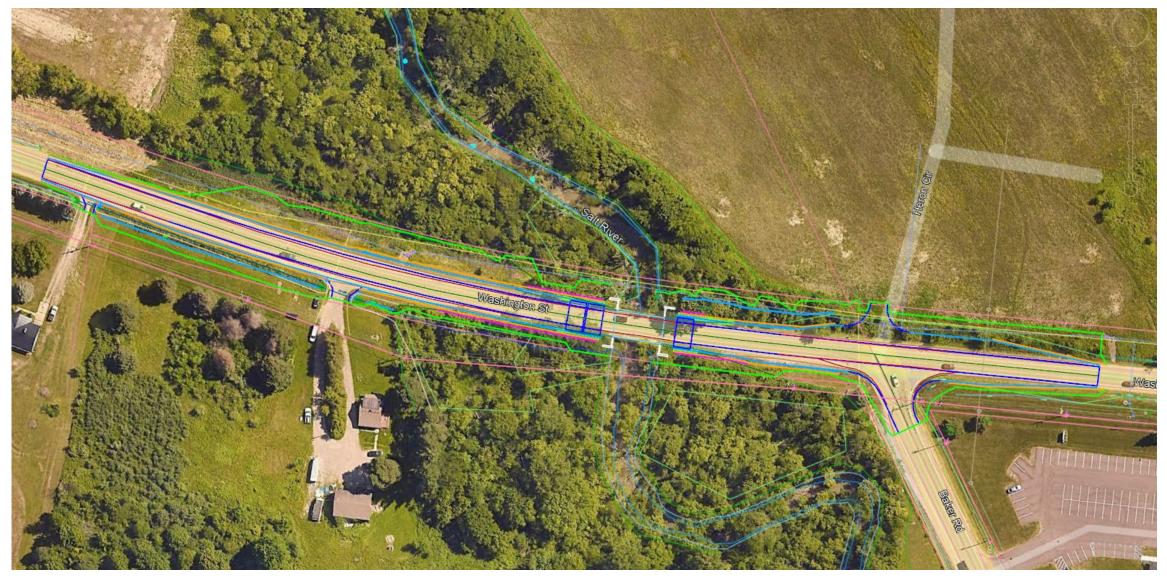

# Project Location: Washington Rd over Salt River

# WASHINGTON

#### **ROW CONSTRAINTS – WASHINGTON**

40