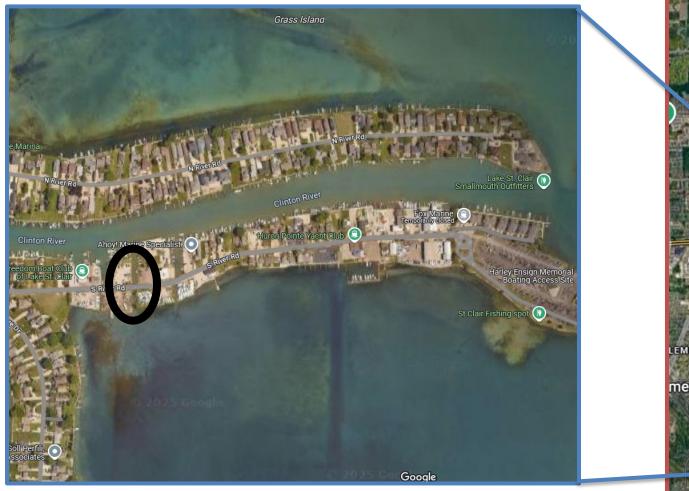

# Project Location: South River Rd over Channel

MICHIGAN BRIDGE WEEEK MARCH 18, 2025