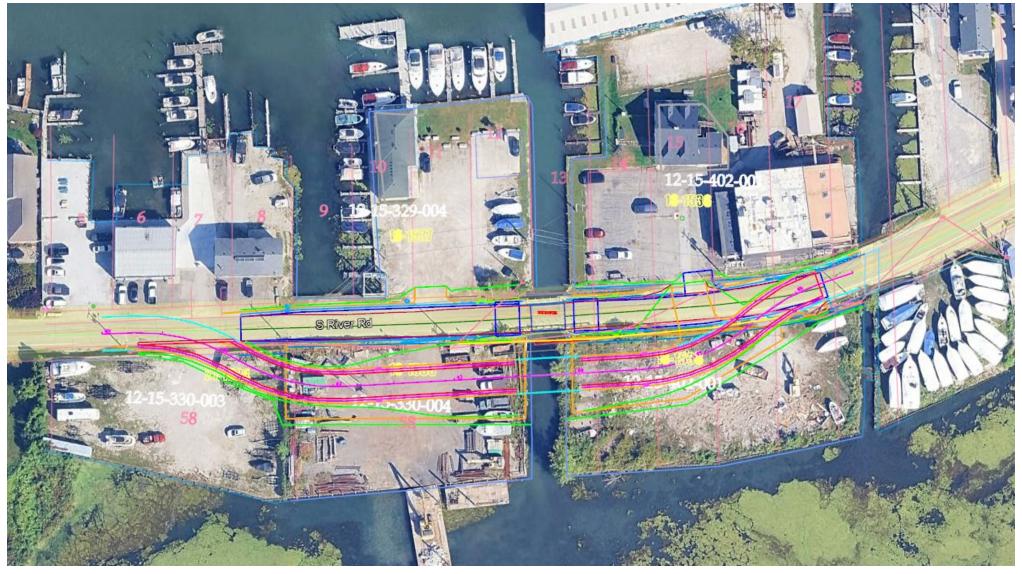

# LESSONS LEARNED

 General Overall Past Planning – maybe avoid building islands with only one access point...

Storm Sewer – evaluate condition and determine if replacement is necessary

Temporary Bridge vs seawall tiebacks



#### LESSONS LEARNED





# LESSONS LEARNED

West Archer Drive: Pump Station Rack when Surveyed



West Archer Drive: Pump Station Racks during construction



# Project Location: South River Rd over Channel













MICHIGAN BRIDGE WEEEK MARCH 18, 2025

# **BRIDGE CONDITION – SOUTH RIVER**





MICHIGAN BRIDGE WEEEK MARCH 18, 2025

# **BRIDGE CONDITION – SOUTH RIVER**





# **BRIDGE CONDITION – SOUTH RIVER**





# **ROW CONSTRAINTS – SOUTH RIVER**



29 NEW MACOMB COUNTY BRIDGES

# DESIGN – Very similar to West Archer



30 NEW MACOMB COUNTY BRIDGES









# CONSTRUCTION .... IN PROGRESS





# Project Location: Washington Rd over Salt River





# WASHINGTON





#### **BRIDGE CONDITION – WASHINGTON**





## **BRIDGE CONDITION – WASHINGTON**





# **BRIDGE CONDITION – WASHINGTON**





#### **ROW CONSTRAINTS – WASHINGTON**















40































#### **POST-CONSTRUCTION**





MICHIGAN BRIDGE WEEEK MARCH 18, 2025



# Project Location: North River Rd over Catfish Channel















# **BRIDGE CONDITION – NORTH RIVER**







# **BRIDGE CONDITION – NORTH RIVER**





# **BRIDGE CONDITION – NORTH RIVER**





# **ROW CONSTRAINTS – NORTH RIVER**





# ROW CONSTRAINTS – NORTH RIVER











**ELEVATION** 



#### **TEMPORARY BRIDGE**



#### **CONSTRUCTION - COMING SOON**





# HNTB

#### Thank-you to A