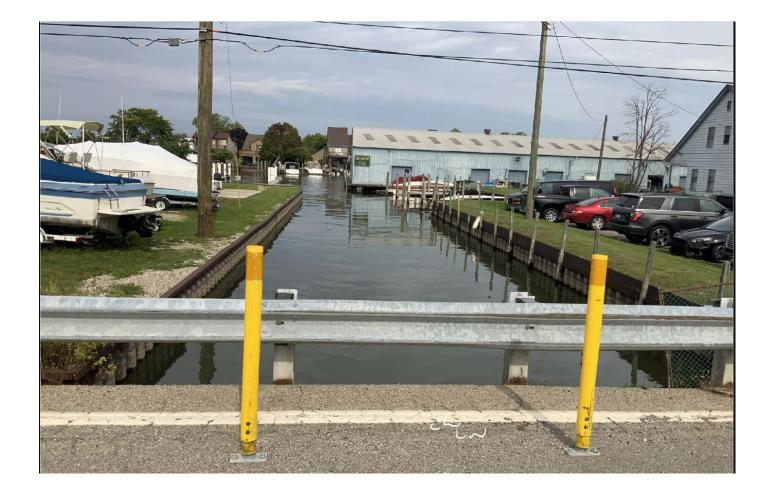

# Project Location: South River Rd over Channel

MICHIGAN BRIDGE WEEEK MARCH 18, 2025