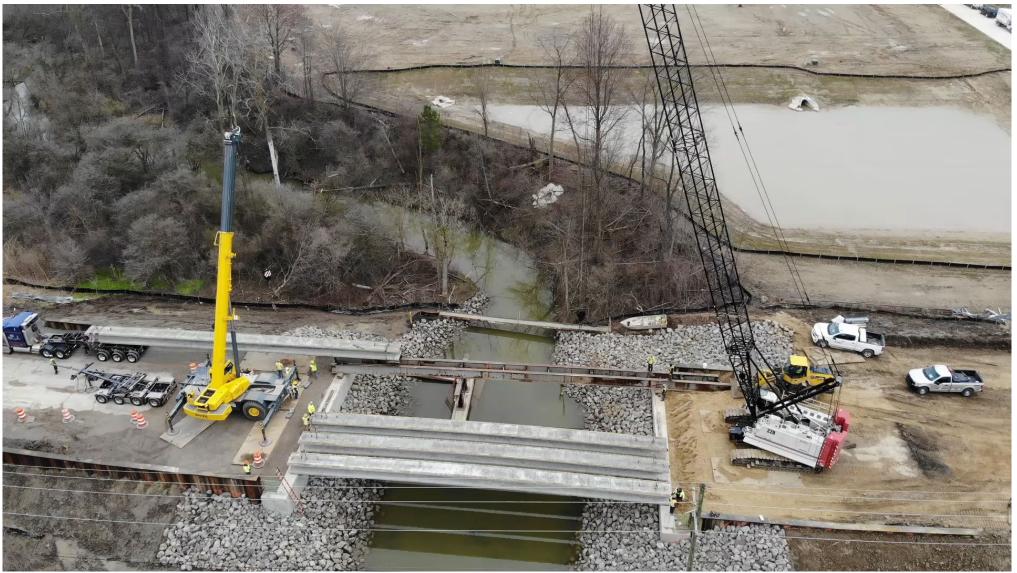

yed



West Archer Drive: Pump Station Racks during construction



# Project Location: South River Rd over Channel













MICHIGAN BRIDGE WEEEK MARCH 18, 2025

# **BRIDGE CONDITION – SOUTH RIVER**





MICHIGAN BRIDGE WEEEK MARCH 18, 2025

# **BRIDGE CONDITION – SOUTH RIVER**





# **BRIDGE CONDITION – SOUTH RIVER**





# **ROW CONSTRAINTS – SOUTH RIVER**



29 NEW MACOMB COUNTY BRIDGES

# DESIGN – Very similar to West Archer



30 NEW MACOMB COUNTY BRIDGES









# CONSTRUCTION .... IN PROGRESS





# Project Location: Washington Rd over Salt River





# WASHINGTON





#### **BRIDGE CONDITION – WASHINGTON**





## **BRIDGE CONDITION – WASHINGTON**





# **BRIDGE CONDITION – WASHINGTON**





#### **ROW CONSTRAINTS – WASHINGTON**















40































#### **POST-CONSTRUCTION**





MICHIGAN BRIDGE WEEEK MARCH 18, 2025



# Project Location: North River Rd over Catfish Channel















# **BRIDGE CONDITION – NORTH RIVER**







# **BRIDGE CONDITION – NORTH RIVER**





# **BRIDGE CONDITION – NORTH RIVER**





# **ROW CONSTRAINTS – NORTH RIVER**





# ROW CONSTRAINTS – NORTH RIVER











**ELEVATION** 



#### **TEMPORARY BRIDGE**



#### **CONSTRUCTION - COMING SOON**





# HNTB

#### Thank-you to Adam Newton



#### **ANY QUESTIONS**