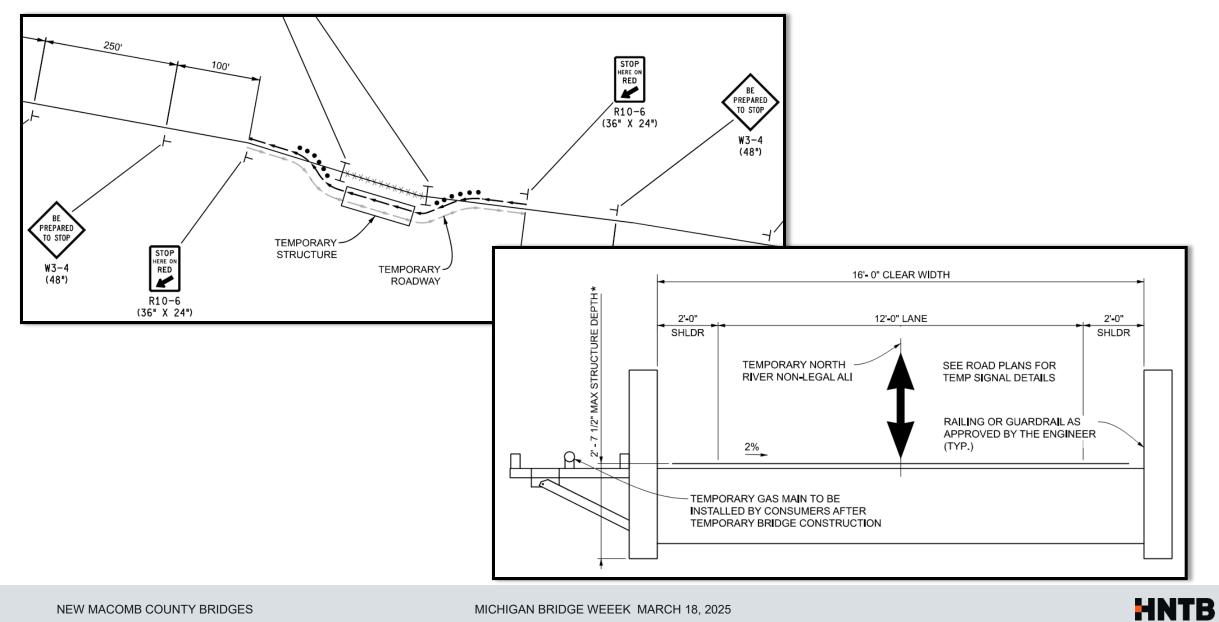

SIGN – Very similar to West Archer



30 NEW MACOMB COUNTY BRIDGES









# CONSTRUCTION .... IN PROGRESS





# Project Location: Washington Rd over Salt River





# WASHINGTON





#### **BRIDGE CONDITION – WASHINGTON**





## **BRIDGE CONDITION – WASHINGTON**





# **BRIDGE CONDITION – WASHINGTON**





#### **ROW CONSTRAINTS – WASHINGTON**















40































#### **POST-CONSTRUCTION**





MICHIGAN BRIDGE WEEEK MARCH 18, 2025



# Project Location: North River Rd over Catfish Channel















# **BRIDGE CONDITION – NORTH RIVER**







# **BRIDGE CONDITION – NORTH RIVER**





# **BRIDGE CONDITION – NORTH RIVER**





# **ROW CONSTRAINTS – NORTH RIVER**





# ROW CONSTRAINTS – NORTH RIVER











**ELEVATION** 



#### **TEMPORARY BRIDGE**



#### **CONSTRUCTION - COMING SOON**





# HNTB

#### Thank-you to Adam Newton



#### **ANY QUESTIONS**