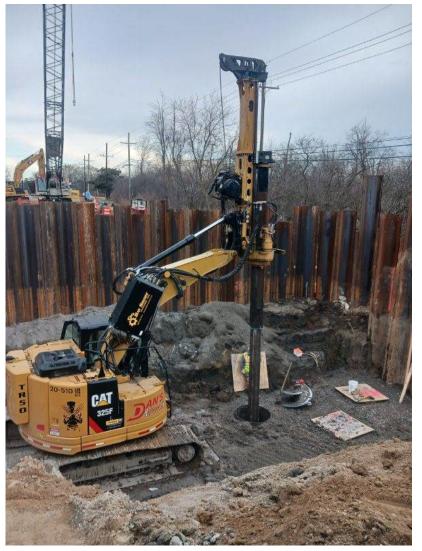

tation Rack when Surveyed



West Archer Drive: Pump Station Racks during construction



# Project Location: South River Rd over Channel













MICHIGAN BRIDGE WEEEK MARCH 18, 2025

# **BRIDGE CONDITION – SOUTH RIVER**





MICHIGAN BRIDGE WEEEK MARCH 18, 2025

# **BRIDGE CONDITION – SOUTH RIVER**





# **BRIDGE CONDITION – SOUTH RIVER**





# **ROW CONSTRAINTS – SOUTH RIVER**



29 NEW MACOMB COUNTY BRIDGES

# DESIGN – Very similar to West Archer



30 NEW MACOMB COUNTY BRIDGES









# CONSTRUCTION .... IN PROGRESS





# Project Location: Washington Rd over Salt River





# WASHINGTON





#### **BRIDGE CONDITION – WASHINGTON**





## **BRIDGE CONDITION – WASHINGTON**





# **BRIDGE CONDITION – WASHINGTON**





#### **ROW CONSTRAINTS – WASHINGTON**















40































#### **POST-CONSTRUCTION**





MICHIGAN BRIDGE WEEEK MARCH 18, 2025



# Project Location: North River Rd over Catfish Channel















# **BRIDGE CONDITION – NORTH RIVER**







# **BRIDGE CONDITION – NORTH RIVER**





# **BRIDGE CONDITION – NORTH RIVER**





# **ROW CONSTRAINTS – NORTH RIVER**





# ROW CONSTRAINTS – NORTH RIVER











**ELEVATION** 



#### **TEMPORARY BRIDGE**



#### **CONSTRUCTION - COMING SOON**





# HNTB

#### Thank-you to Adam Newton



#### **ANY QUESTIONS**