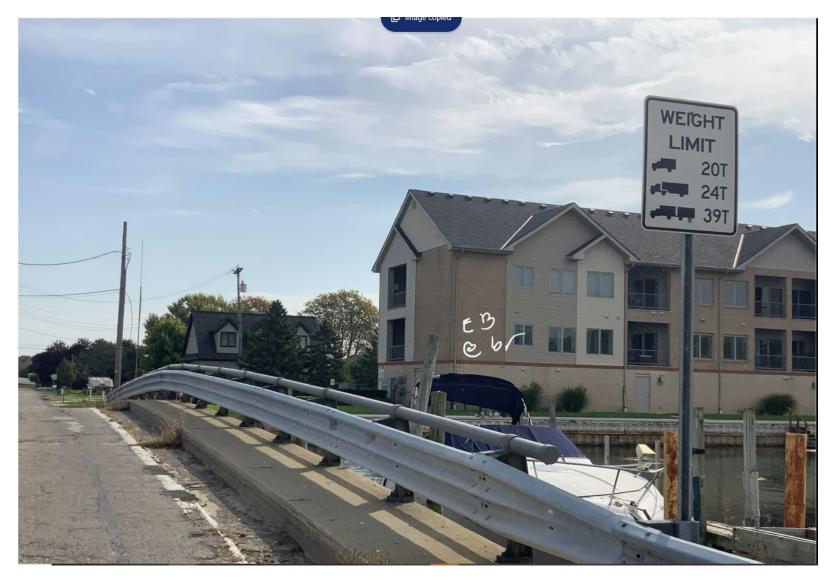

OUTH RIVER**





# **BRIDGE CONDITION – SOUTH RIVER**





# **ROW CONSTRAINTS – SOUTH RIVER**



29 NEW MACOMB COUNTY BRIDGES

# DESIGN – Very similar to West Archer



30 NEW MACOMB COUNTY BRIDGES









# CONSTRUCTION .... IN PROGRESS





# Project Location: Washington Rd over Salt River





# WASHINGTON





#### **BRIDGE CONDITION – WASHINGTON**





## **BRIDGE CONDITION – WASHINGTON**





# **BRIDGE CONDITION – WASHINGTON**





#### **ROW CONSTRAINTS – WASHINGTON**















40































#### **POST-CONSTRUCTION**





MICHIGAN BRIDGE WEEEK MARCH 18, 2025



# Project Location: North River Rd over Catfish Channel















# **BRIDGE CONDITION – NORTH RIVER**







# **BRIDGE CONDITION – NORTH RIVER**





# **BRIDGE CONDITION – NORTH RIVER**





# **ROW CONSTRAINTS – NORTH RIVER**





# ROW CONSTRAINTS – NORTH RIVER











**ELEVATION** 



#### **TEMPORARY BRIDGE**



#### **CONSTRUCTION - COMING SOON**





# HNTB

#### Thank-you to Adam Newton



#### **ANY QUESTIONS**