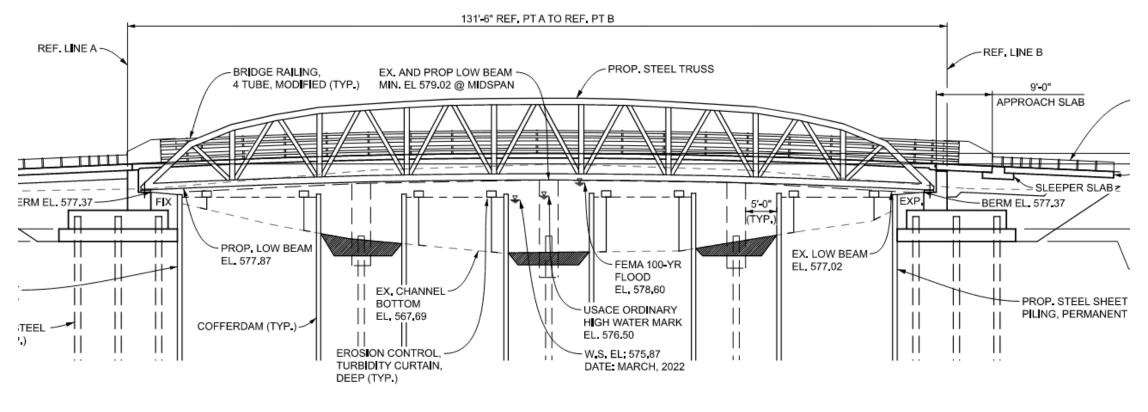

H RIVER**



29 NEW MACOMB COUNTY BRIDGES

# DESIGN – Very similar to West Archer



30 NEW MACOMB COUNTY BRIDGES









# CONSTRUCTION .... IN PROGRESS





# Project Location: Washington Rd over Salt River





# WASHINGTON





#### **BRIDGE CONDITION – WASHINGTON**





## **BRIDGE CONDITION – WASHINGTON**





# **BRIDGE CONDITION – WASHINGTON**





#### **ROW CONSTRAINTS – WASHINGTON**















40































#### **POST-CONSTRUCTION**





MICHIGAN BRIDGE WEEEK MARCH 18, 2025



# Project Location: North River Rd over Catfish Channel















# **BRIDGE CONDITION – NORTH RIVER**







# **BRIDGE CONDITION – NORTH RIVER**





# **BRIDGE CONDITION – NORTH RIVER**





# **ROW CONSTRAINTS – NORTH RIVER**





# ROW CONSTRAINTS – NORTH RIVER











**ELEVATION** 



#### **TEMPORARY BRIDGE**



#### **CONSTRUCTION - COMING SOON**





# HNTB

#### Thank-you to Adam Newton



#### **ANY QUESTIONS**