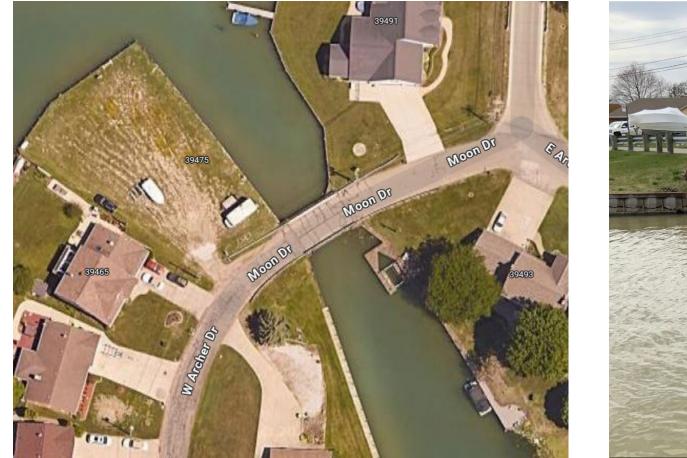

#### WEST ARCHER

#### **BRIDGE CONDITION – WEST ARCHER**

#### **BRIDGE CONDITION – WEST ARCHER**

9