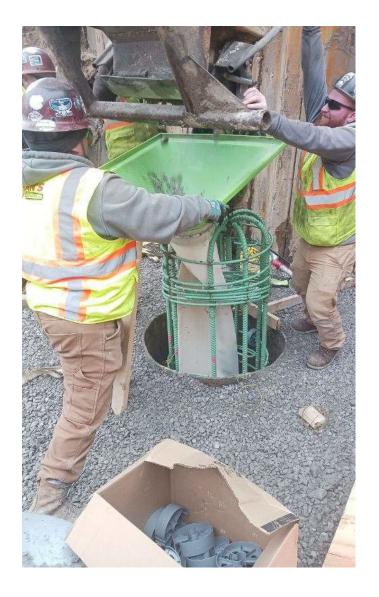

ack when Surveyed



West Archer Drive: Pump Station Racks during construction



# Project Location: South River Rd over Channel













MICHIGAN BRIDGE WEEEK MARCH 18, 2025

# **BRIDGE CONDITION – SOUTH RIVER**





MICHIGAN BRIDGE WEEEK MARCH 18, 2025

# **BRIDGE CONDITION – SOUTH RIVER**





# **BRIDGE CONDITION – SOUTH RIVER**





# **ROW CONSTRAINTS – SOUTH RIVER**



29 NEW MACOMB COUNTY BRIDGES

# DESIGN – Very similar to West Archer



30 NEW MACOMB COUNTY BRIDGES









# CONSTRUCTION .... IN PROGRESS





# Project Location: Washington Rd over Salt River





# WASHINGTON





#### **BRIDGE CONDITION – WASHINGTON**





## **BRIDGE CONDITION – WASHINGTON**





# **BRIDGE CONDITION – WASHINGTON**





#### **ROW CONSTRAINTS – WASHINGTON**















40































#### **POST-CONSTRUCTION**





MICHIGAN BRIDGE WEEEK MARCH 18, 2025



# Project Location: North River Rd over Catfish Channel















# **BRIDGE CONDITION – NORTH RIVER**







# **BRIDGE CONDITION – NORTH RIVER**





# **BRIDGE CONDITION – NORTH RIVER**





# **ROW CONSTRAINTS – NORTH RIVER**





# ROW CONSTRAINTS – NORTH RIVER











**ELEVATION** 



#### **TEMPORARY BRIDGE**



#### **CONSTRUCTION - COMING SOON**





# HNTB

#### Thank-you to Adam Newton



#### **ANY QUESTIONS**