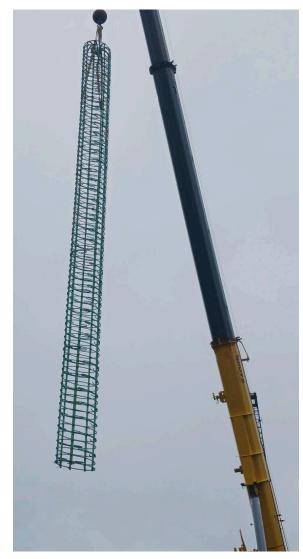

Rack when Surveyed



West Archer Drive: Pump Station Racks during construction



# Project Location: South River Rd over Channel













MICHIGAN BRIDGE WEEEK MARCH 18, 2025

# **BRIDGE CONDITION – SOUTH RIVER**





MICHIGAN BRIDGE WEEEK MARCH 18, 2025

# **BRIDGE CONDITION – SOUTH RIVER**





# **BRIDGE CONDITION – SOUTH RIVER**





# **ROW CONSTRAINTS – SOUTH RIVER**



29 NEW MACOMB COUNTY BRIDGES

# DESIGN – Very similar to West Archer



30 NEW MACOMB COUNTY BRIDGES









# CONSTRUCTION .... IN PROGRESS





# Project Location: Washington Rd over Salt River





# WASHINGTON





#### **BRIDGE CONDITION – WASHINGTON**





## **BRIDGE CONDITION – WASHINGTON**





# **BRIDGE CONDITION – WASHINGTON**





#### **ROW CONSTRAINTS – WASHINGTON**















40































#### **POST-CONSTRUCTION**





MICHIGAN BRIDGE WEEEK MARCH 18, 2025



# Project Location: North River Rd over Catfish Channel















# **BRIDGE CONDITION – NORTH RIVER**







# **BRIDGE CONDITION – NORTH RIVER**





# **BRIDGE CONDITION – NORTH RIVER**





# **ROW CONSTRAINTS – NORTH RIVER**





# ROW CONSTRAINTS – NORTH RIVER











**ELEVATION** 



#### **TEMPORARY BRIDGE**



#### **CONSTRUCTION - COMING SOON**





# HNTB

#### Thank-you to Adam Newton



#### **ANY QUESTIONS**