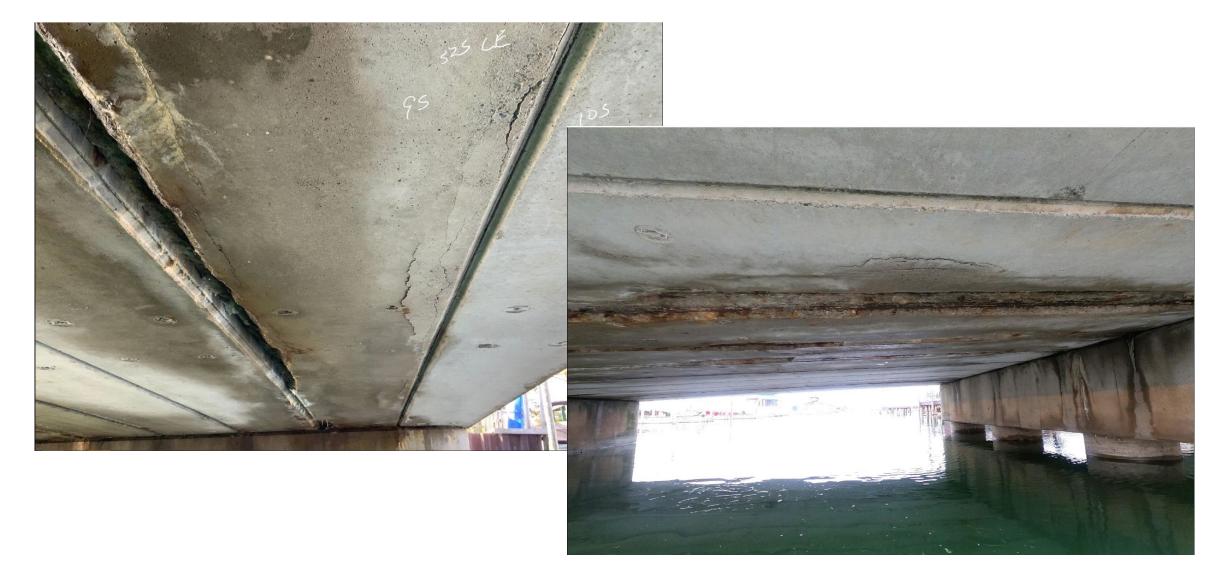

K MARCH 18, 2025

# **BRIDGE CONDITION – SOUTH RIVER**





# **BRIDGE CONDITION – SOUTH RIVER**





# **ROW CONSTRAINTS – SOUTH RIVER**



29 NEW MACOMB COUNTY BRIDGES

# DESIGN – Very similar to West Archer



30 NEW MACOMB COUNTY BRIDGES









# CONSTRUCTION .... IN PROGRESS





# Project Location: Washington Rd over Salt River





# WASHINGTON





#### **BRIDGE CONDITION – WASHINGTON**





## **BRIDGE CONDITION – WASHINGTON**





# **BRIDGE CONDITION – WASHINGTON**





#### **ROW CONSTRAINTS – WASHINGTON**















40































#### **POST-CONSTRUCTION**





MICHIGAN BRIDGE WEEEK MARCH 18, 2025



# Project Location: North River Rd over Catfish Channel















# **BRIDGE CONDITION – NORTH RIVER**







# **BRIDGE CONDITION – NORTH RIVER**





# **BRIDGE CONDITION – NORTH RIVER**





# **ROW CONSTRAINTS – NORTH RIVER**





# ROW CONSTRAINTS – NORTH RIVER











**ELEVATION** 



#### **TEMPORARY BRIDGE**



#### **CONSTRUCTION - COMING SOON**





# HNTB

#### Thank-you to Adam Newton



#### **ANY QUESTIONS**