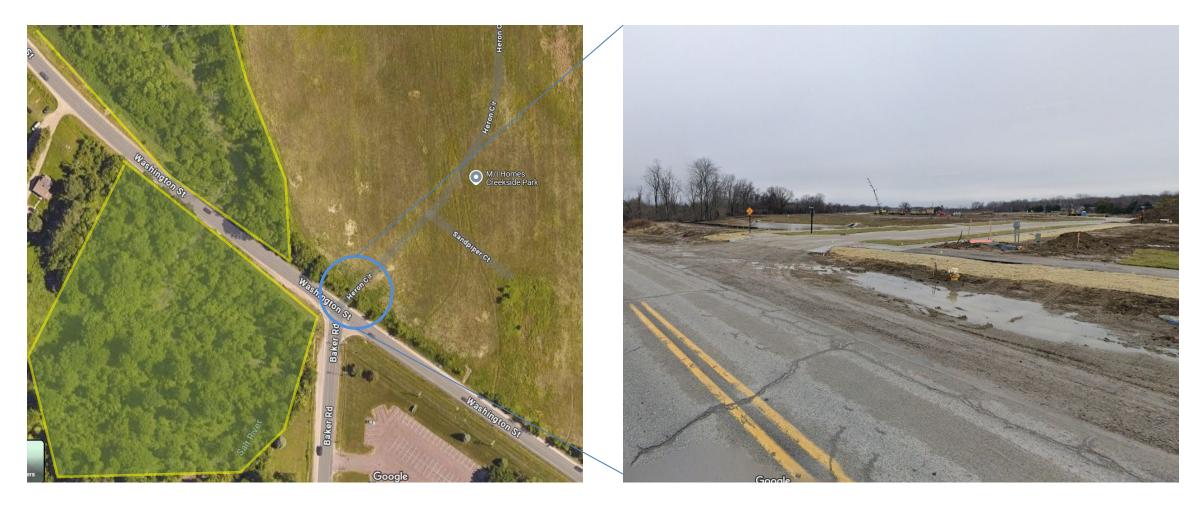

t Archer Drive: Pump Station Rack when Surveyed



West Archer Drive: Pump Station Racks during construction



# Project Location: South River Rd over Channel













MICHIGAN BRIDGE WEEEK MARCH 18, 2025

# **BRIDGE CONDITION – SOUTH RIVER**





MICHIGAN BRIDGE WEEEK MARCH 18, 2025

# **BRIDGE CONDITION – SOUTH RIVER**





# **BRIDGE CONDITION – SOUTH RIVER**





# **ROW CONSTRAINTS – SOUTH RIVER**



29 NEW MACOMB COUNTY BRIDGES

# DESIGN – Very similar to West Archer



30 NEW MACOMB COUNTY BRIDGES









# CONSTRUCTION .... IN PROGRESS





# Project Location: Washington Rd over Salt River





# WASHINGTON





#### **BRIDGE CONDITION – WASHINGTON**





## **BRIDGE CONDITION – WASHINGTON**





# **BRIDGE CONDITION – WASHINGTON**





#### **ROW CONSTRAINTS – WASHINGTON**















40































#### **POST-CONSTRUCTION**





MICHIGAN BRIDGE WEEEK MARCH 18, 2025



# Project Location: North River Rd over Catfish Channel















# **BRIDGE CONDITION – NORTH RIVER**







# **BRIDGE CONDITION – NORTH RIVER**





# **BRIDGE CONDITION – NORTH RIVER**





# **ROW CONSTRAINTS – NORTH RIVER**





# ROW CONSTRAINTS – NORTH RIVER











**ELEVATION** 



#### **TEMPORARY BRIDGE**



#### **CONSTRUCTION - COMING SOON**





# HNTB

#### Thank-you to Adam Newton



#### **ANY QUESTIONS**