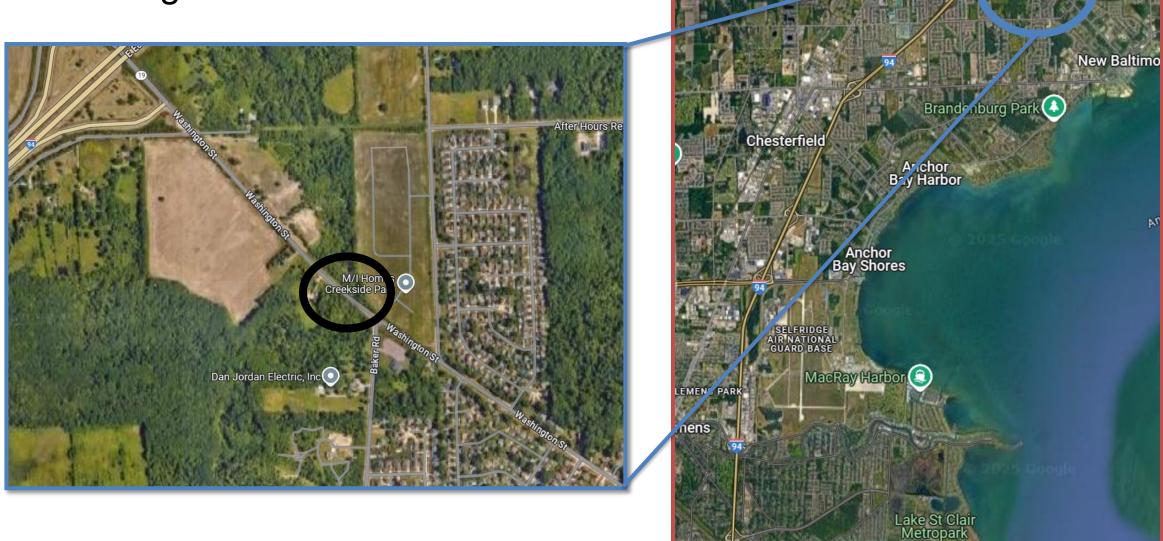

ly one access point...

Storm Sewer – evaluate condition and determine if replacement is necessary

Temporary Bridge vs seawall tiebacks



#### LESSONS LEARNED





# LESSONS LEARNED

West Archer Drive: Pump Station Rack when Surveyed



West Archer Drive: Pump Station Racks during construction



# Project Location: South River Rd over Channel













MICHIGAN BRIDGE WEEEK MARCH 18, 2025

# **BRIDGE CONDITION – SOUTH RIVER**





MICHIGAN BRIDGE WEEEK MARCH 18, 2025

# **BRIDGE CONDITION – SOUTH RIVER**





# **BRIDGE CONDITION – SOUTH RIVER**





# **ROW CONSTRAINTS – SOUTH RIVER**



29 NEW MACOMB COUNTY BRIDGES

# DESIGN – Very similar to West Archer



30 NEW MACOMB COUNTY BRIDGES









# CONSTRUCTION .... IN PROGRESS





# Project Location: Washington Rd over Salt River





# WASHINGTON





#### **BRIDGE CONDITION – WASHINGTON**





## **BRIDGE CONDITION – WASHINGTON**





# **BRIDGE CONDITION – WASHINGTON**





#### **ROW CONSTRAINTS – WASHINGTON**















40































#### **POST-CONSTRUCTION**





MICHIGAN BRIDGE WEEEK MARCH 18, 2025



# Project Location: North River Rd over Catfish Channel















# **BRIDGE CONDITION – NORTH RIVER**







# **BRIDGE CONDITION – NORTH RIVER**





# **BRIDGE CONDITION – NORTH RIVER**





# **ROW CONSTRAINTS – NORTH RIVER**





# ROW CONSTRAINTS – NORTH RIVER











**ELEVATION** 



#### **TEMPORARY BRIDGE**



#### **CONSTRUCTION - COMING SOON**





# HNTB

#### Thank-you to Adam Newton



#### **ANY QUESTIONS**