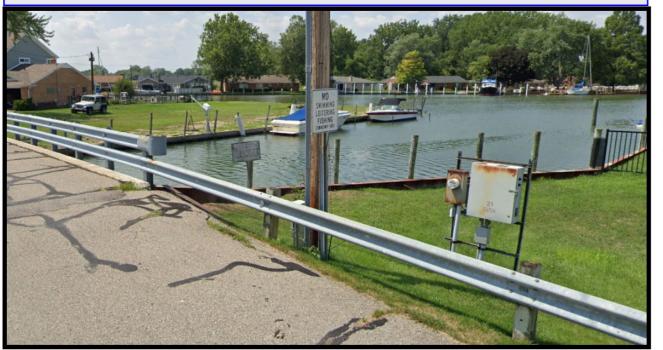

# LESSONS LEARNED

West Archer Drive: Pump Station Rack when Surveyed

West Archer Drive: Pump Station Racks during construction