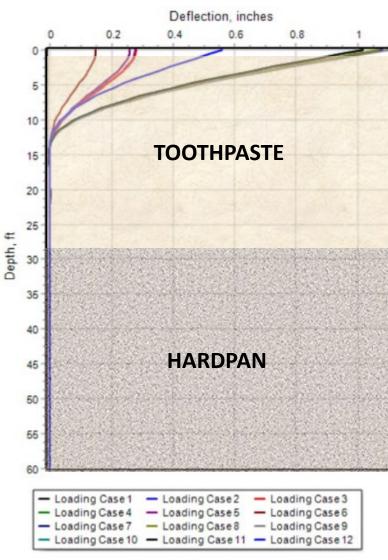

#### **BRIDGE CONDITION – WASHINGTON**

## **BRIDGE CONDITION – WASHINGTON**

# **BRIDGE CONDITION – WASHINGTON**