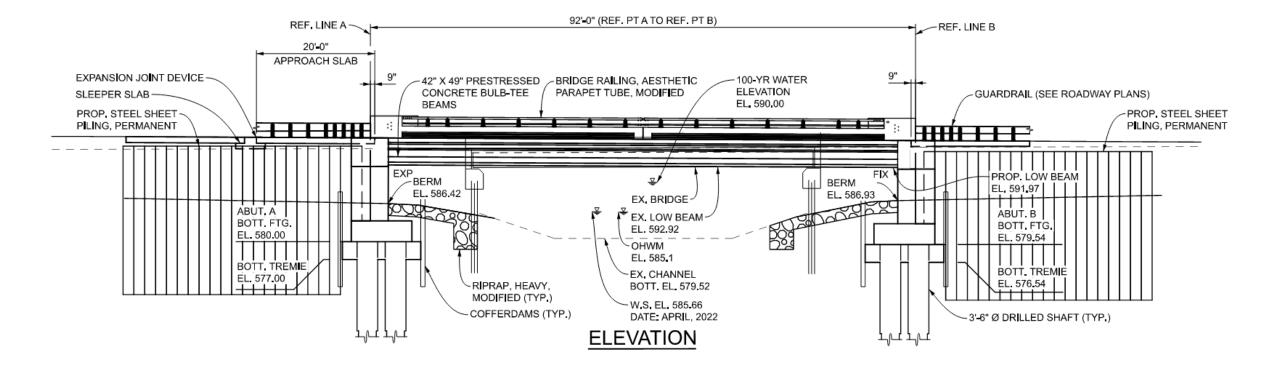

mp Station Rack when Surveyed



West Archer Drive: Pump Station Racks during construction



# Project Location: South River Rd over Channel













MICHIGAN BRIDGE WEEEK MARCH 18, 2025

# **BRIDGE CONDITION – SOUTH RIVER**





MICHIGAN BRIDGE WEEEK MARCH 18, 2025

# **BRIDGE CONDITION – SOUTH RIVER**





# **BRIDGE CONDITION – SOUTH RIVER**





# **ROW CONSTRAINTS – SOUTH RIVER**



29 NEW MACOMB COUNTY BRIDGES

# DESIGN – Very similar to West Archer



30 NEW MACOMB COUNTY BRIDGES









# CONSTRUCTION .... IN PROGRESS





# Project Location: Washington Rd over Salt River





# WASHINGTON





#### **BRIDGE CONDITION – WASHINGTON**





## **BRIDGE CONDITION – WASHINGTON**





# **BRIDGE CONDITION – WASHINGTON**





#### **ROW CONSTRAINTS – WASHINGTON**















40































#### **POST-CONSTRUCTION**





MICHIGAN BRIDGE WEEEK MARCH 18, 2025



# Project Location: North River Rd over Catfish Channel















# **BRIDGE CONDITION – NORTH RIVER**







# **BRIDGE CONDITION – NORTH RIVER**





# **BRIDGE CONDITION – NORTH RIVER**





# **ROW CONSTRAINTS – NORTH RIVER**





# ROW CONSTRAINTS – NORTH RIVER











**ELEVATION** 



#### **TEMPORARY BRIDGE**



#### **CONSTRUCTION - COMING SOON**





# HNTB

#### Thank-you to Adam Newton



#### **ANY QUESTIONS**