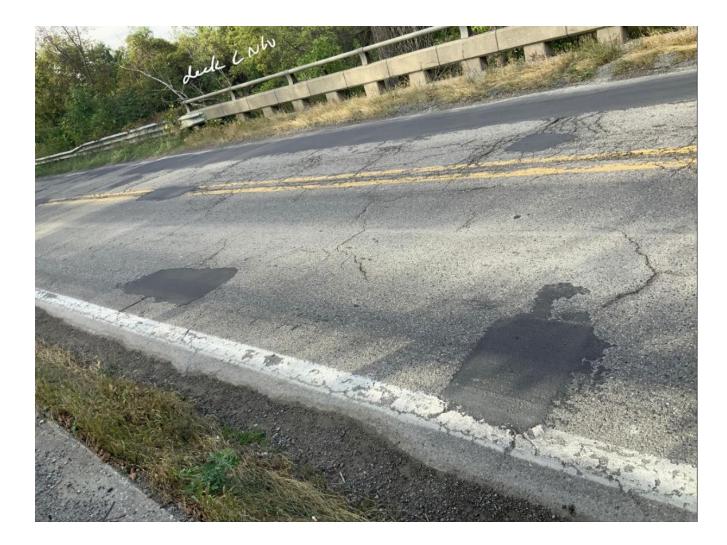

#### **BRIDGE CONDITION – WEST ARCHER**

#### **BRIDGE CONDITION – WEST ARCHER**

9