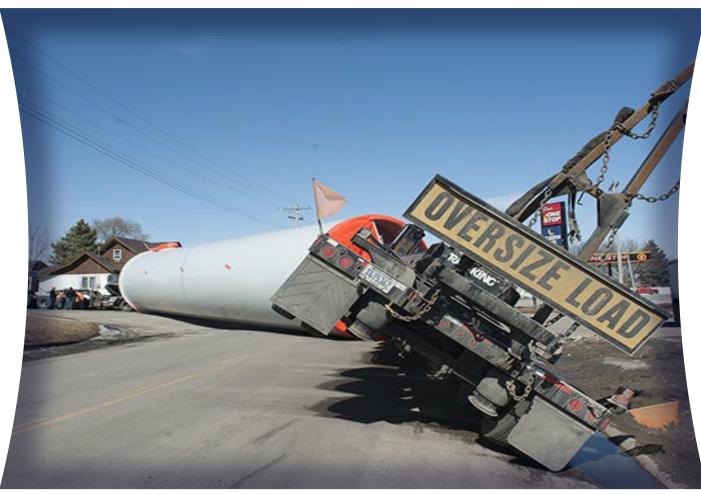

ng logs or timber on the surface of the road or bridge, or by any other act, is liable in damages to 3 times the amount of the injury, to be recovered in a civil action, brought by the governmental entity with jurisdiction over the bridge or road, to be expended in the repair of roads under the jurisdiction of the governmental entity.



### Driveway permit

#### statute

### (MCL 247.321, et sec)





Size of the project. How many acres?

#### Haul routes







## Lay down yard location

#### Pre-project

- Inspection costs
- Engineering and construction costs (e.g., preemptive highway improvement
- Attorney costs
- Administrative costs







#### **During Project**

- Day to day damage that arises (e.g., culvert is crushed, ditch flattens out, etc.)
- Terms and conditions of permit







#### Post project

- Long term damage to road surface and subsurface
  - How to evaluate
    - PASER?
      - Has worked, but with limitations.
    - Something else?









#### Cautions

Can't be arbitrary



# Questions

# Thank you!

Bill Henn, JD 32 Market Ave. SW Ste. 400 Grand Rapids, MI 49503 wlh@hennlesperance.com

\*This presentation is for informational purposes only and is not intended to create an attorney-client relationship or take the place of legal advice.