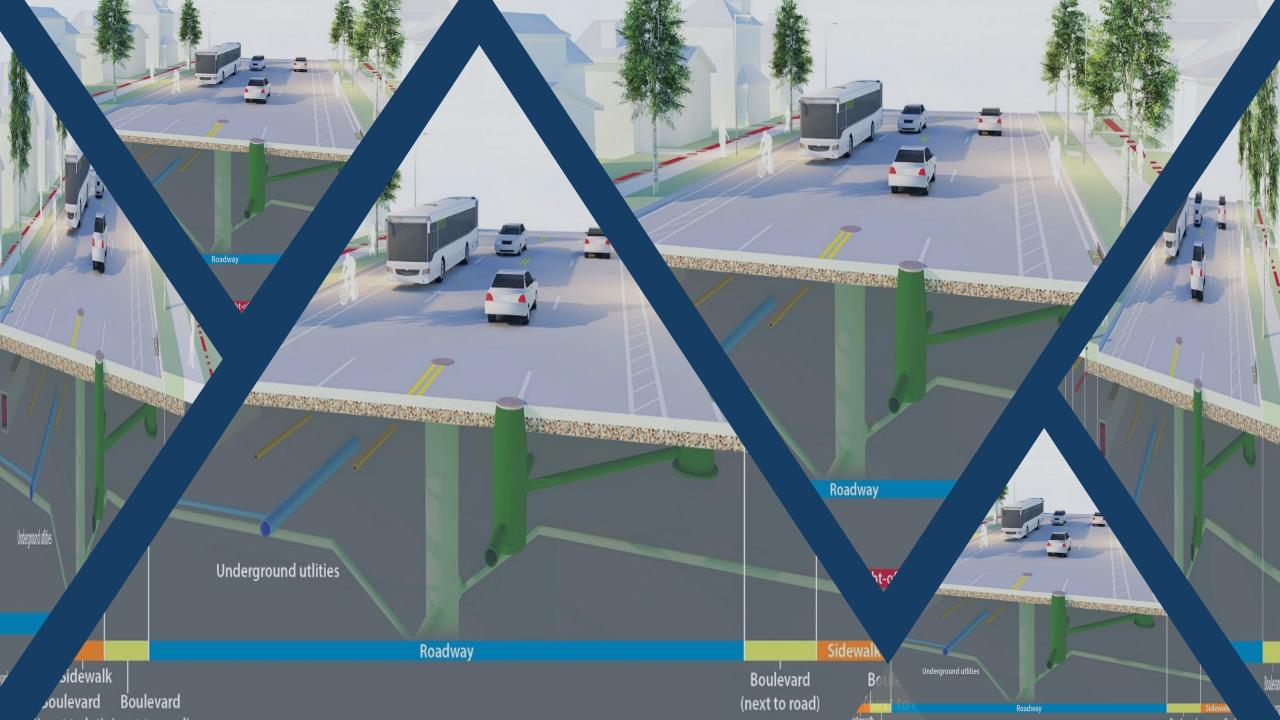

## **CRA Engineer's Conference 2025**

| Roadway Sidewalk   Sidewalk Boulevard   Boulevard Boulevard   (next to lot) (next to road) | And and a line of the line of | in the right |                              |
|--------------------------------------------------------------------------------------------|-------------------------------------------------------------------------------------------------------------------------------------------------------------------------------------------------------------------------------------------------------------------------------------------------------------------------------------------------------------------------------------------------------------------------------------------------------------------------------------------------------------------------------------------------------------------------------------------------------------------------------------------------------------------------------------------------------------------------------------------------------------------------------------------------------------------------------------------------------------------------------------------------------------------------------------------------------------------------------------------------------------------------------------------------------------------------------------------------------------------------------------------------------------------------------------------------------------------------------------------------------------------------------------------------------------------------------------------------------------------------------------------------------------------------------------------------------------------------------------------------------------------------------------------------------------------------------------------------------------------------------------------------------------------------------------------------------------------------------------------------------------------------------------------------------------------------------------------------------------------------------------------------------------------------------------------------------------------------------------------------------------------------------------------------------------------------------------------------------------------------------|--------------|------------------------------|
| SidewalkBoulevardBoulevardBoulevardBoulevard(next to road)(next to lot)                    | Underground utilities                                                                                                                                                                                                                                                                                                                                                                                                                                                                                                                                                                                                                                                                                                                                                                                                                                                                                                                                                                                                                                                                                                                                                                                                                                                                                                                                                                                                                                                                                                                                                                                                                                                                                                                                                                                                                                                                                                                                                                                                                                                                                                         | Roadway      | Sidewalk                     |
|                                                                                            | Sidewalk                                                                                                                                                                                                                                                                                                                                                                                                                                                                                                                                                                                                                                                                                                                                                                                                                                                                                                                                                                                                                                                                                                                                                                                                                                                                                                                                                                                                                                                                                                                                                                                                                                                                                                                                                                                                                                                                                                                                                                                                                                                                                                                      |              |                              |
| (next to lot) (next to road)                                                               |                                                                                                                                                                                                                                                                                                                                                                                                                                                                                                                                                                                                                                                                                                                                                                                                                                                                                                                                                                                                                                                                                                                                                                                                                                                                                                                                                                                                                                                                                                                                                                                                                                                                                                                                                                                                                                                                                                                                                                                                                                                                                                                               |              | (next to road) (next to lot) |
| Right-of-Way                                                                               | (next to lot) (next to road)                                                                                                                                                                                                                                                                                                                                                                                                                                                                                                                                                                                                                                                                                                                                                                                                                                                                                                                                                                                                                                                                                                                                                                                                                                                                                                                                                                                                                                                                                                                                                                                                                                                                                                                                                                                                                                                                                                                                                                                                                                                                                                  |              |                              |