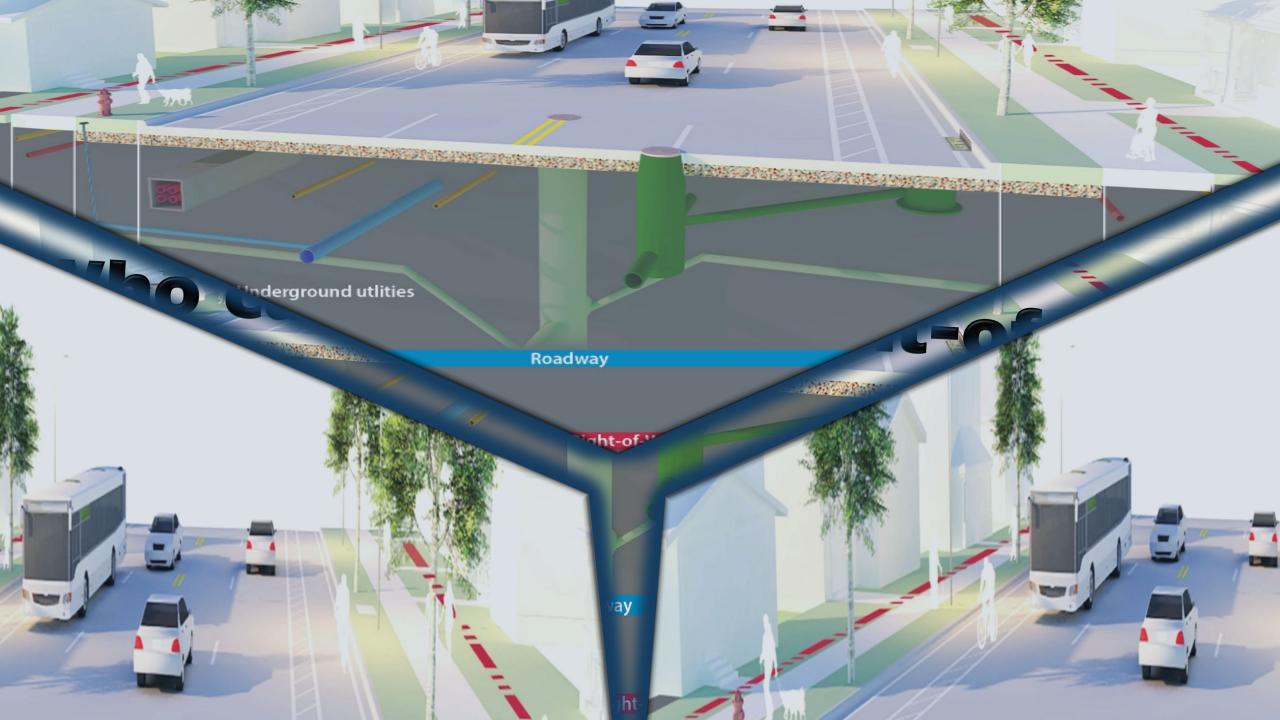

## **CRA Engineer's Conference 2025**

| Roadway Sidewalk   Sidewalk Boulevard   Boulevard Boulevard   (next to lot) (next to road) | And and a line of the line of | in the right |                              |
|--------------------------------------------------------------------------------------------|-------------------------------------------------------------------------------------------------------------------------------------------------------------------------------------------------------------------------------------------------------------------------------------------------------------------------------------------------------------------------------------------------------------------------------------------------------------------------------------------------------------------------------------------------------------------------------------------------------------------------------------------------------------------------------------------------------------------------------------------------------------------------------------------------------------------------------------------------------------------------------------------------------------------------------------------------------------------------------------------------------------------------------------------------------------------------------------------------------------------------------------------------------------------------------------------------------------------------------------------------------------------------------------------------------------------------------------------------------------------------------------------------------------------------------------------------------------------------------------------------------------------------------------------------------------------------------------------------------------------------------------------------------------------------------------------------------------------------------------------------------------------------------------------------------------------------------------------------------------------------------------------------------------------------------------------------------------------------------------------------------------------------------------------------------------------------------------------------------------------------------|--------------|------------------------------|
| SidewalkBoulevardBoulevardBoulevardBoulevard(next to road)(next to lot)                    | Underground utilities                                                                                                                                                                                                                                                                                                                                                                                                                                                                                                                                                                                                                                                                                                                                                                                                                                                                                                                                                                                                                                                                                                                                                                                                                                                                                                                                                                                                                                                                                                                                                                                                                                                                                                                                                                                                                                                                                                                                                                                                                                                                                                         | Roadway      | Sidewalk                     |
|                                                                                            | Sidewalk                                                                                                                                                                                                                                                                                                                                                                                                                                                                                                                                                                                                                                                                                                                                                                                                                                                                                                                                                                                                                                                                                                                                                                                                                                                                                                                                                                                                                                                                                                                                                                                                                                                                                                                                                                                                                                                                                                                                                                                                                                                                                                                      |              |                              |
| (next to lot) (next to road)                                                               |                                                                                                                                                                                                                                                                                                                                                                                                                                                                                                                                                                                                                                                                                                                                                                                                                                                                                                                                                                                                                                                                                                                                                                                                                                                                                                                                                                                                                                                                                                                                                                                                                                                                                                                                                                                                                                                                                                                                                                                                                                                                                                                               |              | (next to road) (next to lot) |
| Right-of-Way                                                                               | (next to lot) (next to road)                                                                                                                                                                                                                                                                                                                                                                                                                                                                                                                                                                                                                                                                                                                                                                                                                                                                                                                                                                                                                                                                                                                                                                                                                                                                                                                                                                                                                                                                                                                                                                                                                                                                                                                                                                                                                                                                                                                                                                                                                                                                                                  |              |                              |