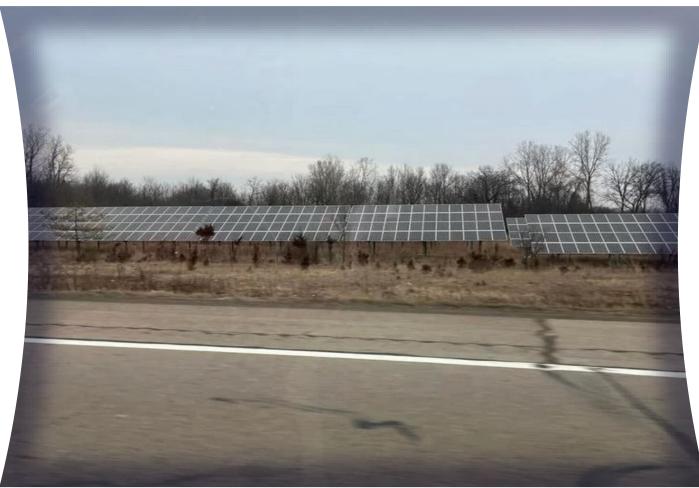

## Took effect November 29<sup>th</sup>, 2024

Applies to solar projects with nameplate capacity of 50 megawatts or wind projects with nameplate capacity of 100 megawatts

Generally preempts local zoning regulations that are more restrictive than the Act.

### For municipalities that have a "compatible renewable energy ordinance," local

control remains in

place.

For those that do not, the developer applies directly to the M.P.S.C. for a certificate of public need.