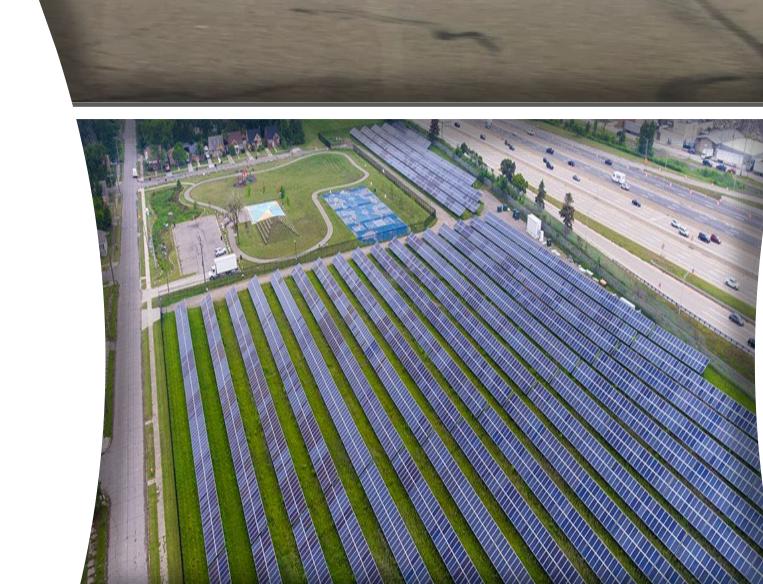

## Took effect November 29<sup>th</sup>, 2024

Applies to solar projects with nameplate capacity of 50 megawatts or wind projects with nameplate capacity of 100 megawatts

Generally preempts local zoning regulations that are more restrictive than the Act.

### For municipalities that have a "compatible renewable energy ordinance," local

control remains in

place.

For those that do not, the developer applies directly to the M.P.S.C. for a certificate of public need.