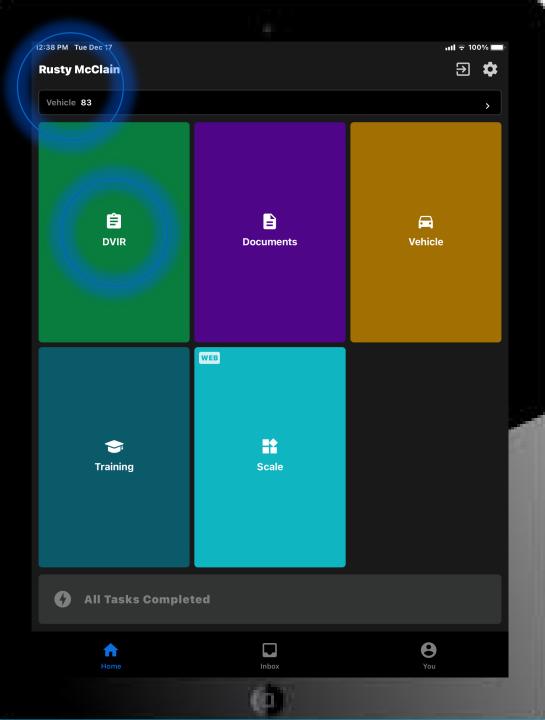

# **Samsara Driver**

# Driver Vehicle Inspection Report (DVIR)

# **User Specific**

• Each RMO has their own login credentials

| 12:39 PM Tue Dec 17                        | DVIRs            | ull ବି 100% 🔲 |
|--------------------------------------------|------------------|---------------|
| UPLOADED                                   |                  |               |
| <b>Pre-trip<br/>83</b><br>Dec 16, 6:50 AM  |                  | Safe >        |
| <b>Post-trip<br/>83</b><br>Dec 14, 5:57 PM |                  | Safe >        |
|                                            | All DVIRs Loaded |               |
|                                            |                  |               |
|                                            |                  |               |
|                                            |                  |               |
|                                            |                  |               |
|                                            |                  |               |
|                                            |                  |               |