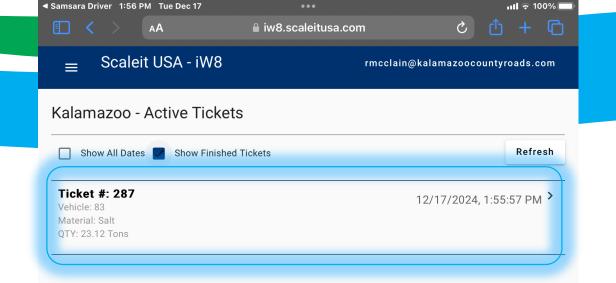

# scale

| amsara Driver 1.54 PM Tue Dec 17       | •••                 |                | Samsara Driver 1.54 |              | •                  | •          |                    |                |
|----------------------------------------|---------------------|----------------|---------------------|--------------|--------------------|------------|--------------------|----------------|
| ] <b>&lt;</b> AA                       | scaleitusa.com Č    | ф + Ф          | < > □               | AA           | llelia iw8.scal    | eitusa.com | S                  | () + ()        |
| ≡ Scaleit USA - iW8                    | rmcclain@kalamazooc | ountyroads.com | ≡ Scale             | it USA - iW8 |                    | rmccla     | ain@kalamazooco    | ountyroads.com |
| alamazoo - Active Tickets              |                     |                | 1 Scale —           | 2 Vehicle    | — <u>3</u> Custo — | 4 Job      | — <b>5</b> Mater — | 6 Review       |
| Show All Dates 📕 Show Finished Tickets |                     | Refresh        | RCKC Truc           |              |                    |            |                    | 46280 lb >     |
| No Ope                                 | n Tickets Found     |                | Last Updated:II     | nvalid Date  |                    |            |                    |                |
|                                        |                     |                |                     |              |                    |            |                    |                |
|                                        |                     |                |                     |              |                    |            |                    |                |
|                                        |                     |                |                     |              |                    |            |                    |                |