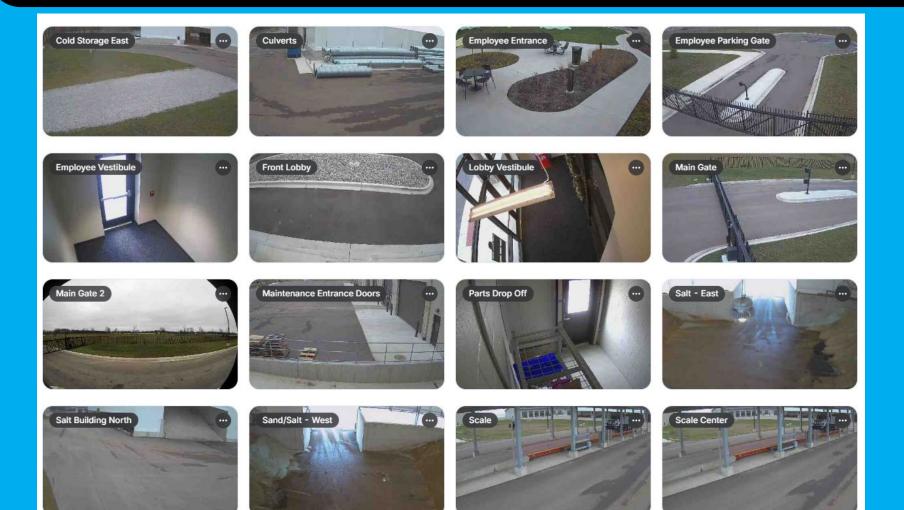

### **Site Cameras**

- Motion detection
- Vehicle detection
- Person detection

A.I. detects "person" and will alert.
Parts delivery, notifies mechanics parts have arrived.

- Scale
  Verification
  Gate
  Monitoring
- Inventory Control