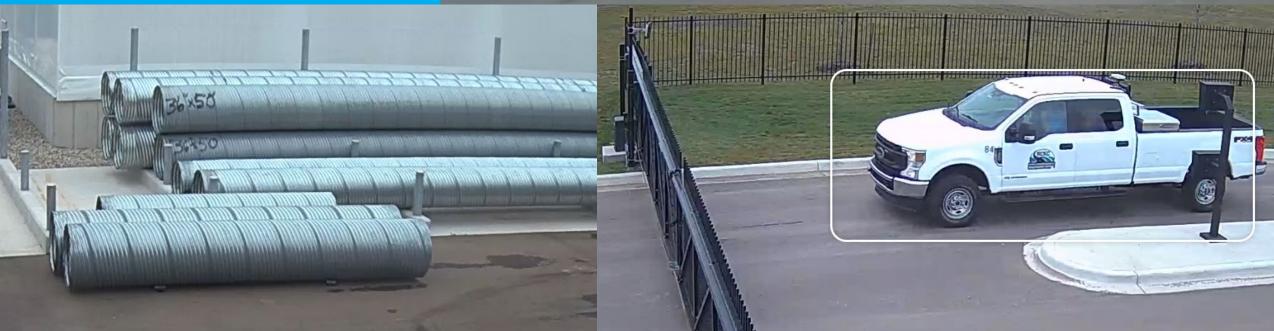

### **Site Cameras**

- Motion detection
- Vehicle detection
- Person detection

A.I. detects "person" and will alert.
Parts delivery, notifies mechanics parts have arrived.

- Scale
  Verification
  Gate
  Monitoring
- Inventory Control