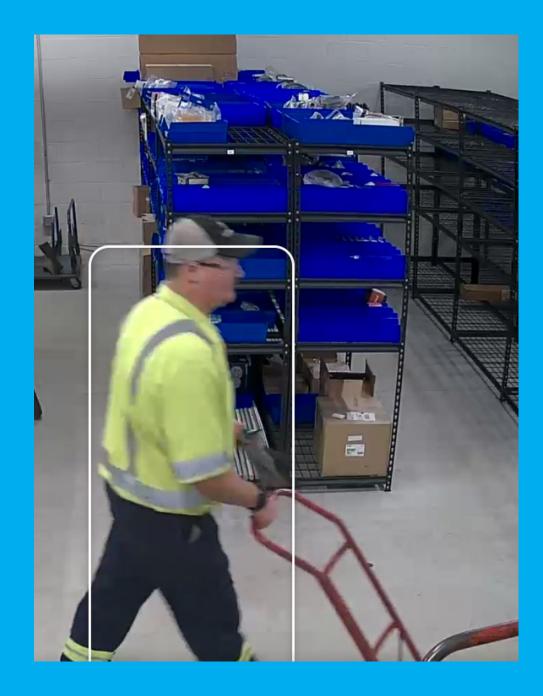

### **Site Cameras**

- Motion detection
- Vehicle detection
- Person detection

A.I. detects "person" and will alert.
Parts delivery, notifies mechanics parts have arrived.

- Scale
  Verification
  Gate
  Monitoring
- Inventory Control