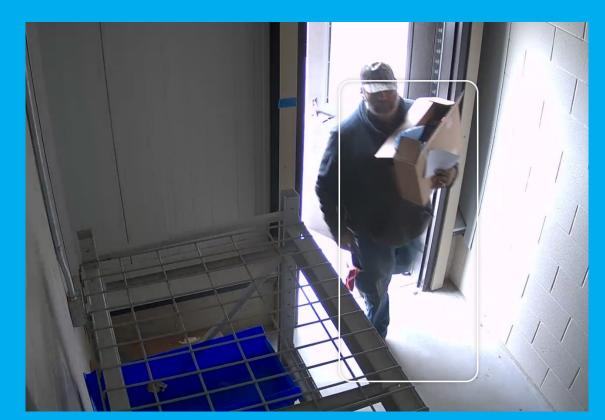

### **Site Cameras**

- Motion detection
- Vehicle detection
- Person detection

A.I. detects "person" and will alert.
Parts delivery, notifies mechanics parts have arrived.

- Scale
  Verification
  Gate
  Monitoring
- Inventory Control