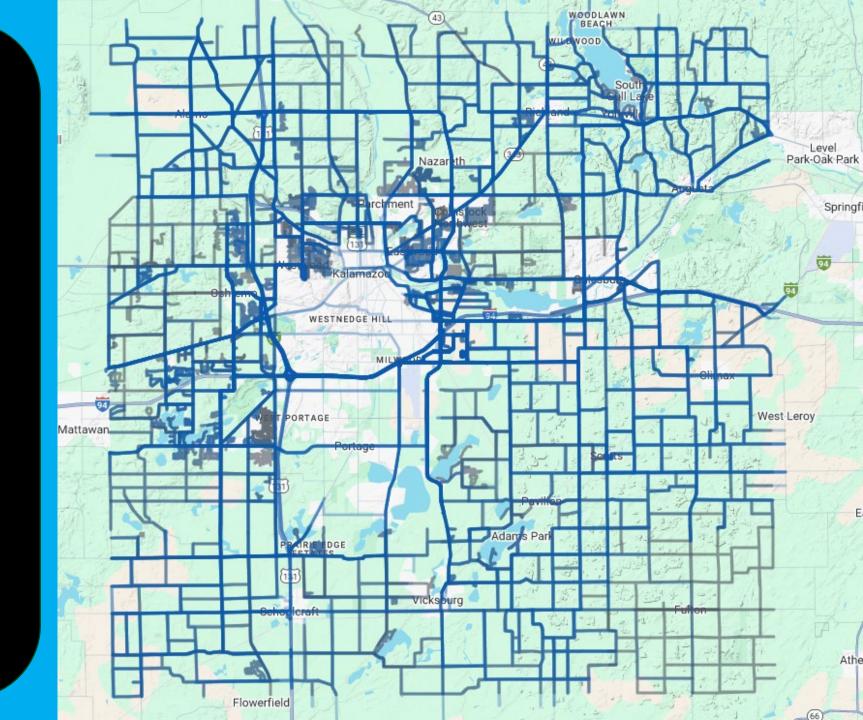

#### G C: cloud.samsara.com/o/4001831/fleet/list?bounds=42.019892%2C-86.046459%2C42.500124%2C-85.084469&z=11

RCKC utilizes turn-by-turn navigation for winter maintenance activities.

Overlaying these routes onto the dashboard allows Superintendents and RMO staff to see what roads/routes have been covered, or what is still needing attention.

Doing so increases response time and reduces the need for a Superintendent to dispatch operators.