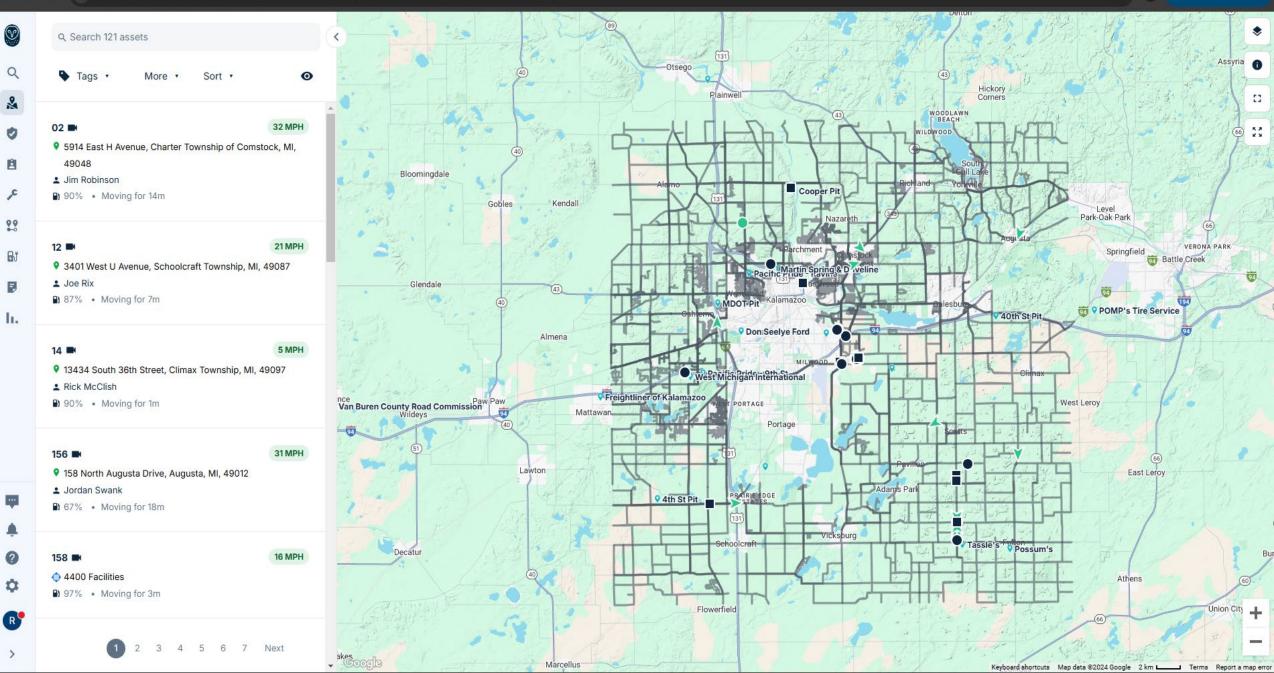

## **Superintendents:**

- Fleet Telematics
- Fleet Management
- Site Security

#### G C: cloud.samsara.com/o/4001831/fleet/list?bounds=42.019892%2C-86.046459%2C42.500124%2C-85.084469&z=11

RCKC utilizes turn-by-turn navigation for winter maintenance activities.

Overlaying these routes onto the dashboard allows Superintendents and RMO staff to see what roads/routes have been covered, or what is still needing attention.

Doing so increases response time and reduces the need for a Superintendent to dispatch operators.