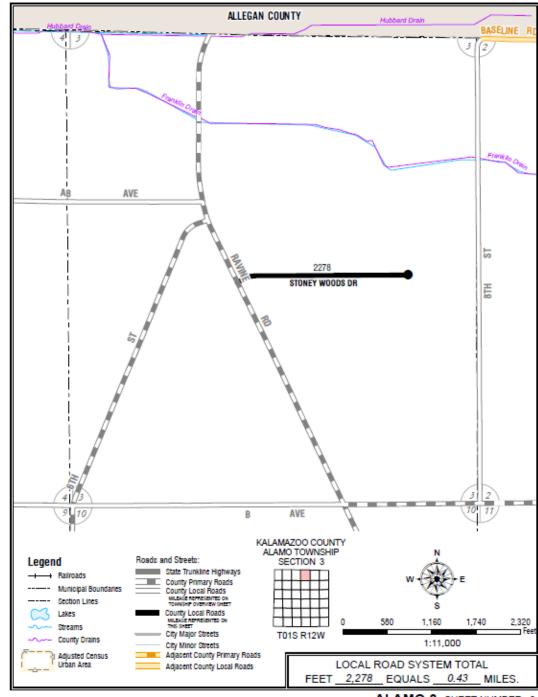

#### **Act 51 Mileage Certification Maps**

The mileage certification maps available below are annually submitted to the Michigan Department of Transportation by counties, cities, and villag certify the mileages of roads and streets under the jurisdiction of each local agency for use in the distribution of the Michigan transportation fund.

The Michigan Department of Transportation is providing these mileage certification maps via this website as the custodian of the maps. However, all outside inquiries regarding either the maps or roads shown as being under the jurisdiction of the local agencies should be directed to the approximately approxima