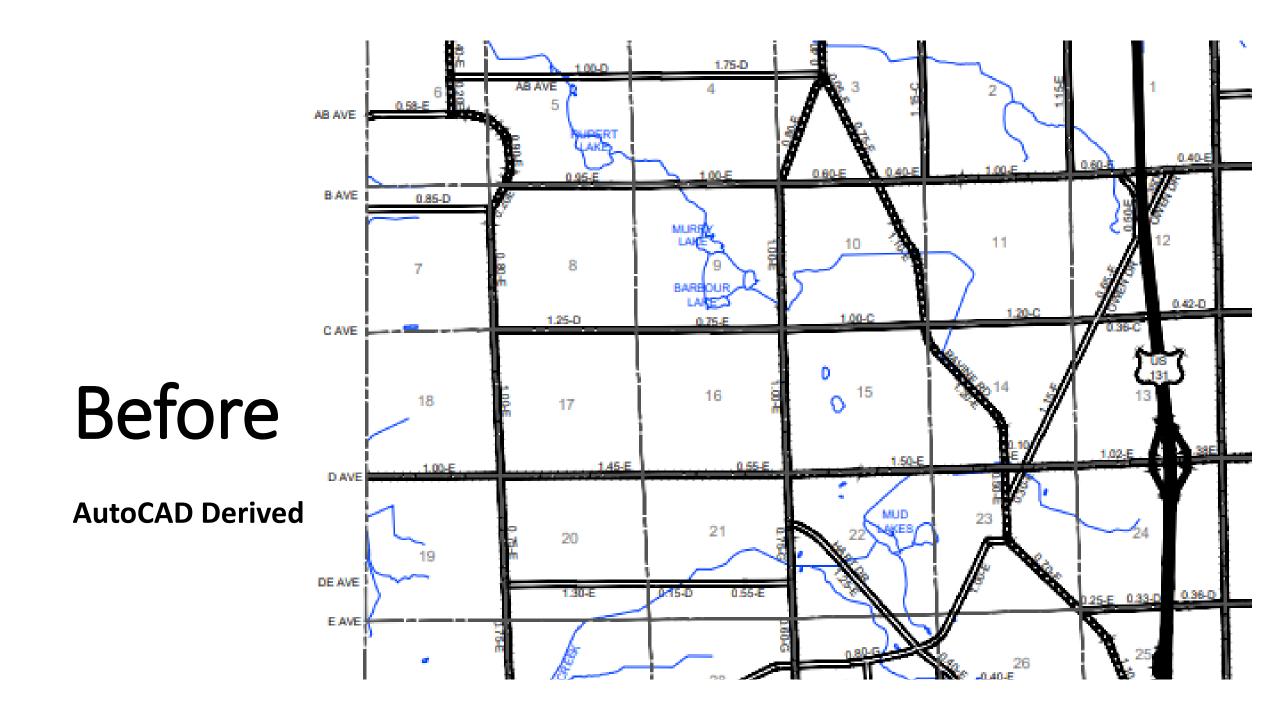

|                   |

COUNTYMDE TOTALS

Primary Roads 445.82 miles
Local Roads 824.63 miles

#### RCKC Mileage Certification Book

- Reference document for staff
- Project estimates
- Private/public debate
- Official road names
- Snow plowing/routes
- 911 Emergency Services/County Dispatch





#### Why Convert?

- GIS software is made for mapping
- AutoCAD made for design
- Cleaner look
- Easier updating/editing
- Easier sharing layers
- Searchable!! (Ctrl + F)



## Before

**AutoCAD Derived** 





## After

**GIS Derived** 



## After

**GIS Derived** 







## Township Sheet



## Detailed Section Sheet



## Way-finding Tools





## Orienting Tools



## Helpful Features

- County Drains
- Border Roads
- Sections



# More isn't always better

- No private roads to avoid confusion
- Drop N, E, S, W street name prefixes for simplicity

#### **Process**

+

#### August 2020

Initial conversations and planning

#### Sept-Dec

Sent existing files to GIS Team

Compare data sets & create sheets in GIS

Manual data entry

#### January 2021

RCKC begins review and comparison with old book

Formatting & style review

#### Feb - March

Continued Quality Control (QC)

Submission to State





### Communication

- Regular virtual meetings / No County Planning GIS inperson meetings
- Freq