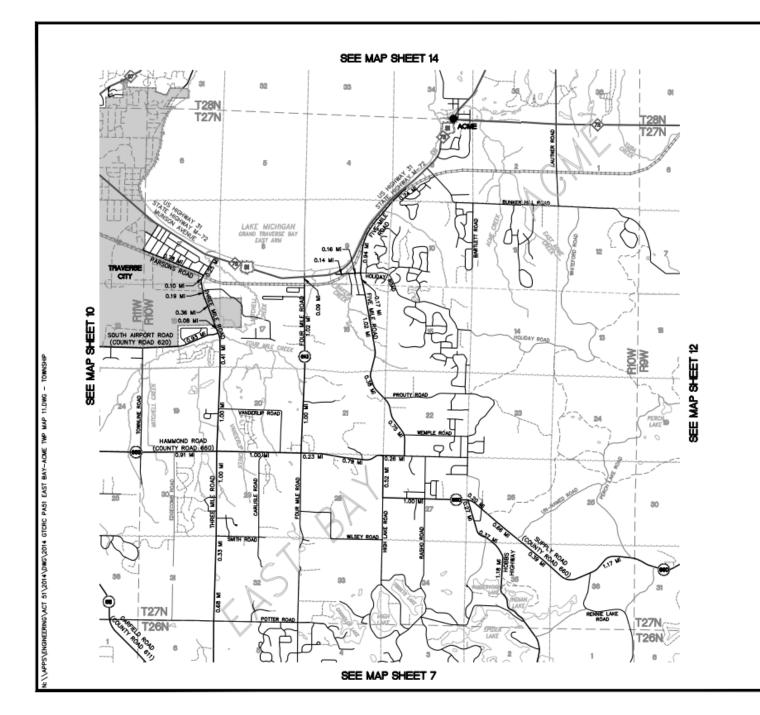

https://mdotjboss.state.mi.us/SpecProv/act51.htm#1084186

2020 PA51
GRAND TRAVERSE COUNTY ROAD COMMISSION
ROADWAY CERTIFICATION MAP

SCALE: 1 INCH = 4000 FEET 0' 2000' 4000' 8000'

| LEGEND                             |  |
|------------------------------------|--|
| COUNTY LINE                        |  |
| GOVERNMENT TOWNSHIP LINES          |  |
| GOVERNMENT SECTION LINES           |  |
| CITY CORPORATE LIMITS              |  |
| SUBDIVISION/CONDOMINIUM LIMITS     |  |
| ADJACENT COUNTY JURISDICTION       |  |
| STATE TRUNK LINE HIGHWAY           |  |
| COUNTY PRIMARY ROADWAY             |  |
| COUNTY LOCAL ROADWAY               |  |
| COUNTY LOCAL ROADWAY<br>(SEASONAL) |  |
| TOWNSHIP/CITY/VILLAGE ROADWAY      |  |

PRIMARY ROAD SYSTEM IS: 20.96 MILES. LOCAL ROAD SYSTEM IS 0.00 MILES.

PRIVATE ROADWAY
ROADWAY NOT CONSTRUCTED

TOWNSHIP OF \_EAST BAY & ACME\_, TOWNSHIP 27 NORTH, RANGE 10 WEST, GRAND TRAVERSE COUNTY (28), STATE OF MICHIGAN

PREPARED BY/ REVISED BY: DATE: REVISED: J. SLONECKI, PE 06/15/2016 JUNE 2016 GRAND TRAVERSE COUNTY ROAD COMMISSION

MAP SHEET 11