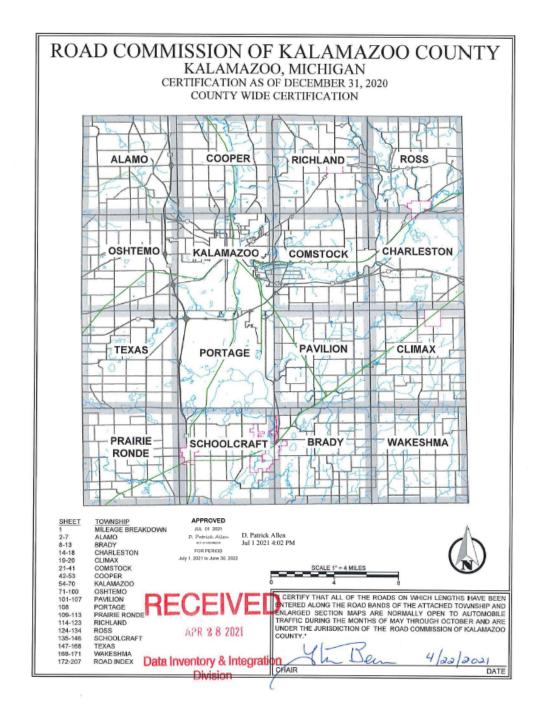

#### RCKC Mileage Certification Book

- 210 pages
- Website interactive map
- Road name index
- Organized alphabetically by township, then by section