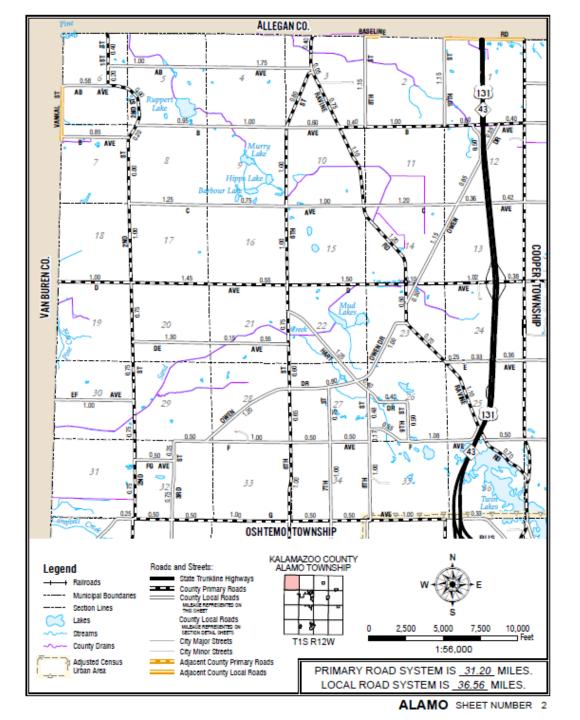

#### **Act 51 Mileage Certification Maps**

The mileage certification maps available below are annually submitted to the Michigan Department of Transportation by counties, cities, and villag certify the mileages of roads and streets under the jurisdiction of each local agency for use in the distribution of the Michigan transportation fund.

The Michigan Department of Transportation is providing these mileage certification maps via this website as the custodian of the maps. However, all outside inquiries regarding either the maps or roads shown as being under the jurisdiction of the local agencies should be directed to the approximately approxima