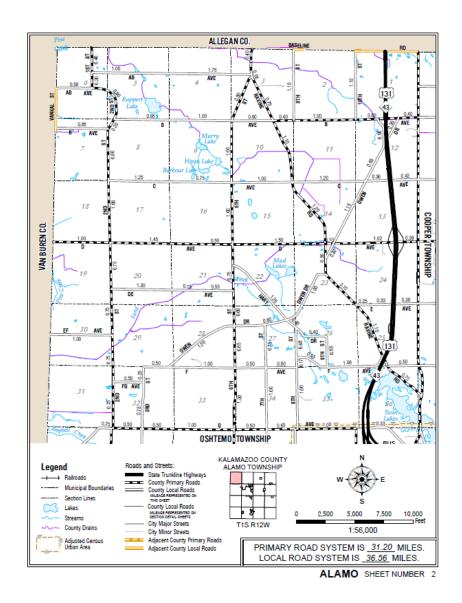

#### **Act 51 Mileage Certification Maps**

The mileage certification maps available below are annually submitted to the Michigan Department of Transportation by counties, cities, and villag certify the mileages of roads and streets under the jurisdiction of each local agency for use in the distribution of the Michigan transportation fund.

The Michigan Department of Transportation is providing these mileage certification maps via this website as the custodian of the maps. However, all outside inquiries regarding either the maps or roads shown as being under the jurisdiction of the local agencies should be directed to the approximately approxima