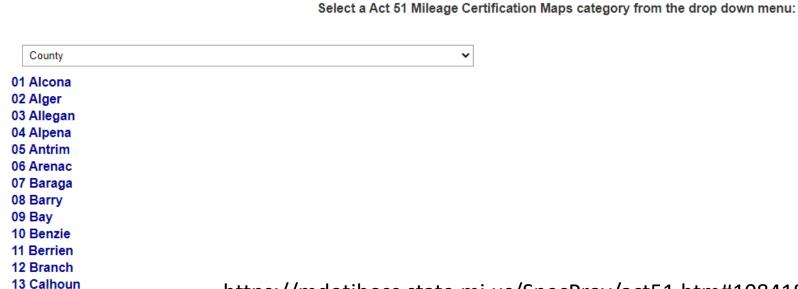

#### **Act 51 Mileage Certification Maps**

The mileage certification maps available below are annually submitted to the Michigan Department of Transportation by counties, cities, and villag certify the mileages of roads and streets under the jurisdiction of each local agency for use in the distribution of the Michigan transportation fund.

The Michigan Department of Transportation is providing these mileage certification maps via this website as the custodian of the maps. However, all outside inquiries regarding either the maps or roads shown as being under the jurisdiction of the local agencies should be directed to the approximately approxima

https://mdotjboss.state.mi.us/SpecProv/act51.htm#1084186

2020 PA51
GRAND TRAVERSE COUNTY ROAD COMMISSION
ROADWAY CERTIFICATION MAP

SCALE: 1 INCH = 4000 FEET 0' 2000' 4000' 8000'

| LEGEND                             |  |
|------------------------------------|--|
| COUNTY LINE                        |  |
| GOVERNMENT TOWNSHIP LINES          |  |
| GOVERNMENT SECTION LINES           |  |
| CITY CORPORATE LIMITS              |  |
| SUBDIVISION/CONDOMINIUM LIMITS     |  |
| ADJACENT COUNTY JURISDICTION       |  |
| STATE TRUNK LINE HIGHWAY           |  |
| COUNTY PRIMARY ROADWAY             |  |
| COUNTY LOCAL ROADWAY               |  |
| COUNTY LOCAL ROADWAY<br>(SEASONAL) |  |
| TOWNSHIP/CITY/VILLAGE ROADWAY      |  |