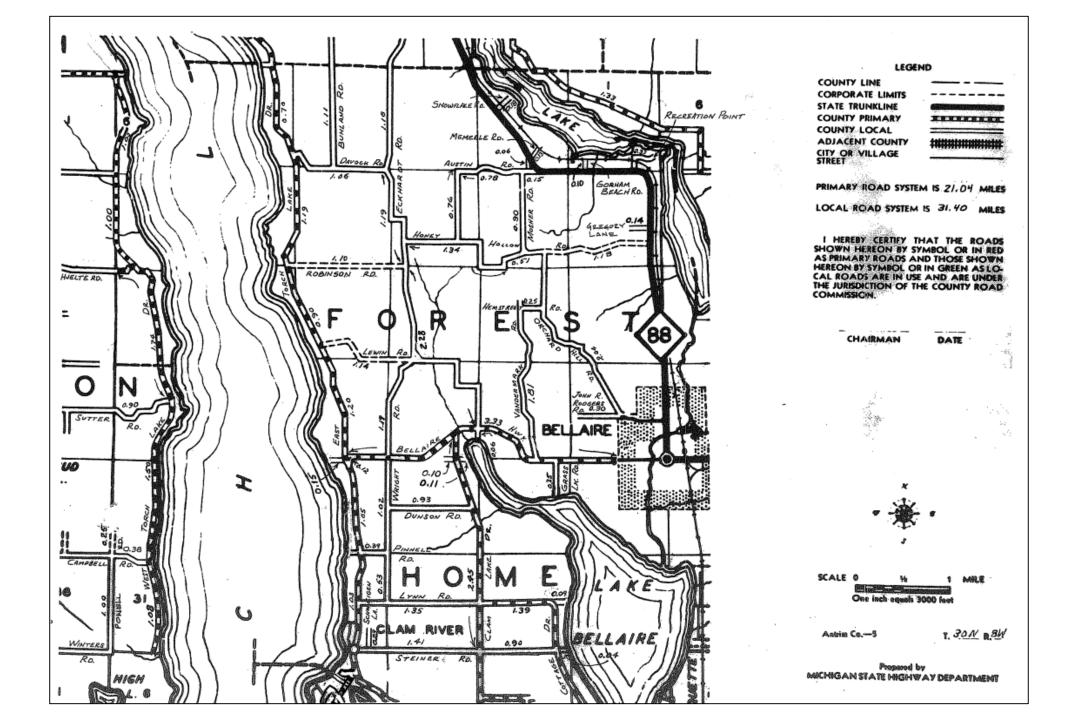

#### ACT51

County Local

County Primary

State Trunkline

→ → RAIL ROAD

--- DRAINS

SECTION LINES

LAKES & RIVERS

AJACENT COUNTY

PRIMARY ROAD SYSTEM TOTAL FEET 0.0 EQUALS 30.33 MILES

LOCAL ROAD SYSTEM TOTAL FEET 0.0 EQUALS 35.64 MILES

I HEREBY CERTIFY THAT THE ROADS SHOWN HEREON BY SYMBOL AS LOCAL ROADS ARE IN USE AND ARE UNDER THE JURISDICTION OF THE IONIA COUNTY ROAD COMMISSION

CHAIRMAN

DATE

| TOWNSHIP | BOSTON     |  |  |  |  |  |  |
|----------|------------|--|--|--|--|--|--|
| SECTION  | T6N R8W    |  |  |  |  |  |  |
| COUNTY   | IONIA - 34 |  |  |  |  |  |  |

SHEET 3