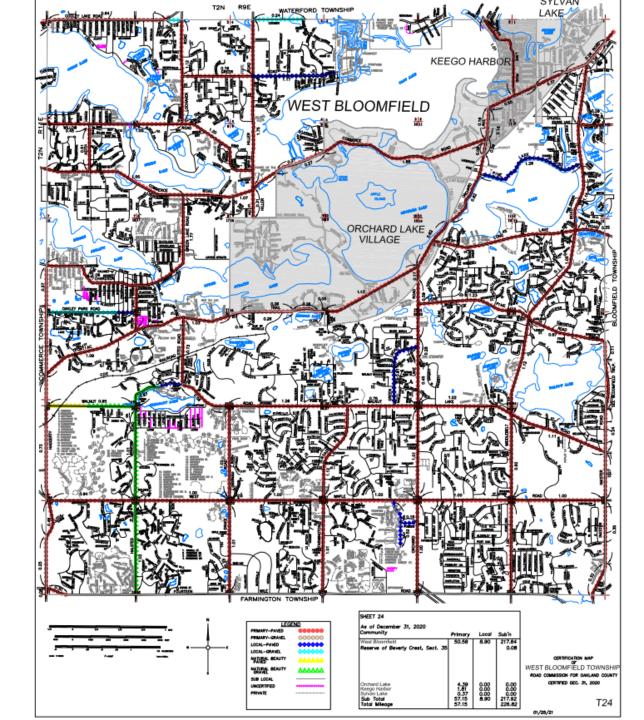

|  |
| GOVERNMENT TOWNSHIP LINES          |  |
| GOVERNMENT SECTION LINES           |  |
| CITY CORPORATE LIMITS              |  |
| SUBDIVISION/CONDOMINIUM LIMITS     |  |
| ADJACENT COUNTY JURISDICTION       |  |
| STATE TRUNK LINE HIGHWAY           |  |
| COUNTY PRIMARY ROADWAY             |  |
| COUNTY LOCAL ROADWAY               |  |
| COUNTY LOCAL ROADWAY<br>(SEASONAL) |  |
| TOWNSHIP/CITY/VILLAGE ROADWAY      |  |

PRIMARY ROAD SYSTEM IS: 20.96 MILES. LOCAL ROAD SYSTEM IS 0.00 MILES.

PRIVATE ROADWAY
ROADWAY NOT CONSTRUCTED

TOWNSHIP OF \_EAST BAY & ACME\_, TOWNSHIP 27 NORTH, RANGE 10 WEST, GRAND TRAVERSE COUNTY (28), STATE OF MICHIGAN

PREPARED BY/ REVISED BY: DATE: REVISED: J. SLONECKI, PE 06/15/2016 JUNE 2016 GRAND TRAVERSE COUNTY ROAD COMMISSION

MAP SHEET 11







#### SHEET 3

#### ACT51

County Local

County Primary

State Trunkline

→ → RAIL ROAD

--- DRAINS

SECTION LINES

LAKES & RIVERS

AJACENT COUNTY

PRIMARY ROAD SYSTEM TOTAL FEET 0.0 EQUALS 30.33 MILES

LOCAL ROAD SYSTEM TOTAL FEET 0.0 EQUALS 35.64 MILES

I HEREBY CERTIFY THAT THE ROADS SHOWN HEREON BY SYMBOL AS LOCAL ROADS ARE IN USE AND ARE UNDER THE JURISDICTION OF THE IONIA COUNTY ROAD COMMISSION

CHAIRMAN

DATE



| TOWNSHIP | BOSTON     |  |  |  |  |  |  |
|----------|------------|--|--|--|--|--|--|
| SECTION  | T6N R8W    |  |  |  |  |  |  |
| COUNTY   | IONIA - 34 |  |  |  |  |  |  |



SHEET 3







#### RCKC Mileage Certification Book

- 210 pages
- Website interactive map
- Road name index
- Organized alphabetically by township, then by section

#### ROAD COMMISSION OF KALAM