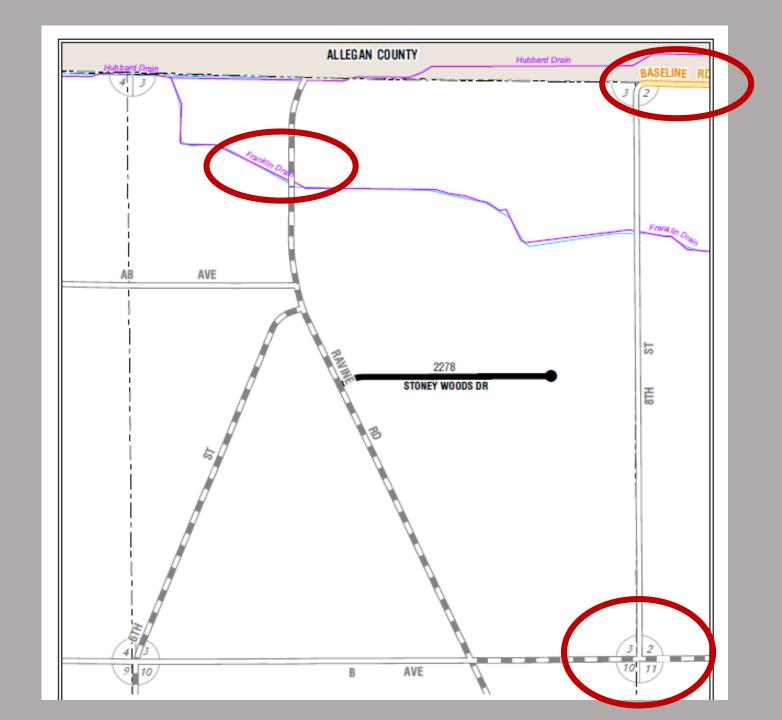

#### RCKC Mileage Certification Book

- 210 pages
- Website interactive map
- Road name index
- Organized alphabetically by township, then by section