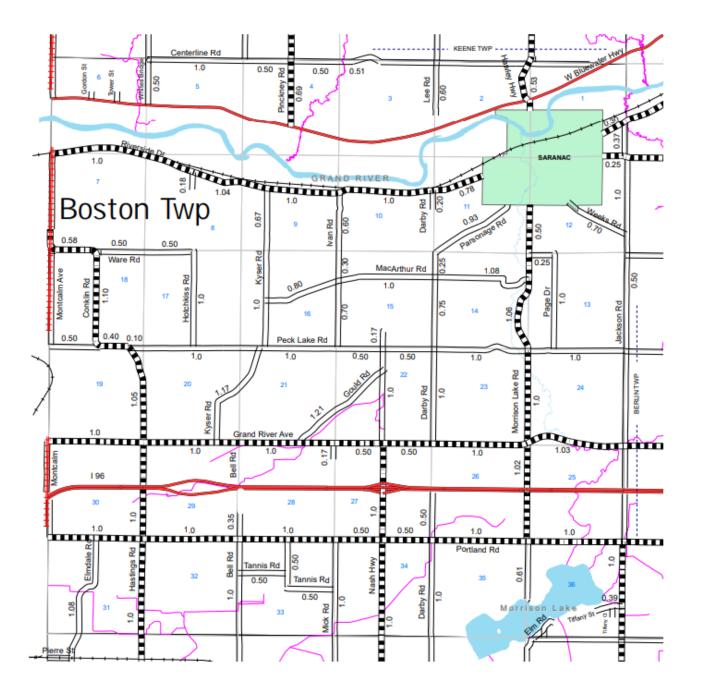

AJACENT COUNTY

PRIMARY ROAD SYSTEM TOTAL FEET 0.0 EQUALS 30.33 MILES

LOCAL ROAD SYSTEM TOTAL FEET 0.0 EQUALS 35.64 MILES

I HEREBY CERTIFY THAT THE ROADS SHOWN HEREON BY SYMBOL AS LOCAL ROADS ARE IN USE AND ARE UNDER THE JURISDICTION OF THE IONIA COUNTY ROAD COMMISSION

CHAIRMAN

DATE

| TOWNSHIP | BOSTON     |  |  |  |  |  |  |
|----------|------------|--|--|--|--|--|--|
| SECTION  | T6N R8W    |  |  |  |  |  |  |
| COUNTY   | IONIA - 34 |  |  |  |  |  |  |

SHEET 3