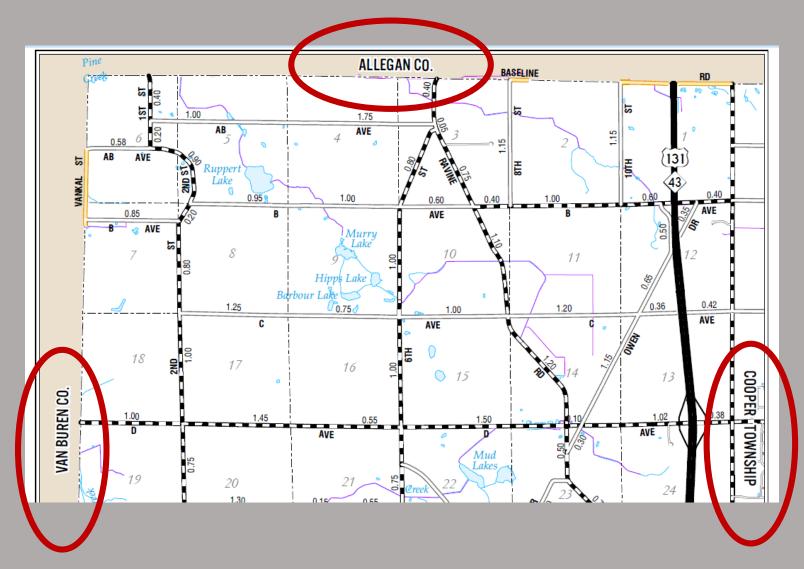

#### RCKC Mileage Certification Book

- 210 pages
- Website interactive map
- Road name index
- Organized alphabetically by township, then by section