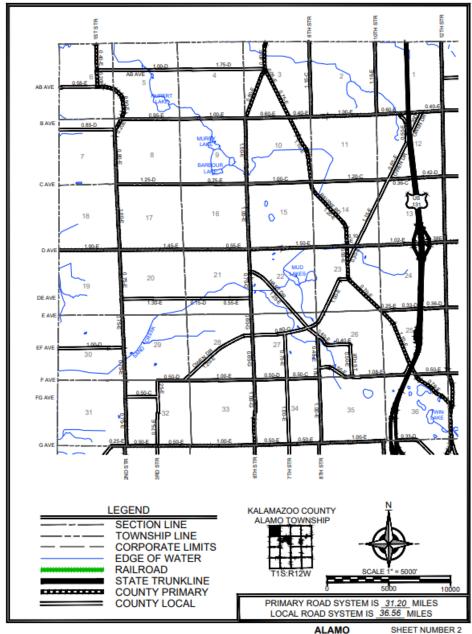

#### **Act 51 Mileage Certification Maps**

The mileage certification maps available below are annually submitted to the Michigan Department of Transportation by counties, cities, and villag certify the mileages of roads and streets under the jurisdiction of each local agency for use in the distribution of the Michigan transportation fund.

The Michigan Department of Transportation is providing these mileage certification maps via this website as the custodian of the maps. However, all outside inquiries regarding either the maps or roads shown as being under the jurisdiction of the local agencies should be directed to the approximately approxima