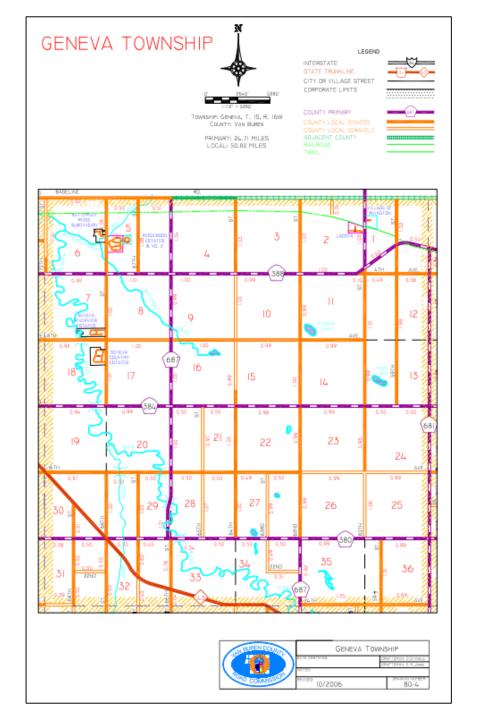

PRIMARY ROAD SYSTEM IS: 20.96 MILES. LOCAL ROAD SYSTEM IS 0.00 MILES.

PRIVATE ROADWAY
ROADWAY NOT CONSTRUCTED

TOWNSHIP OF \_EAST BAY & ACME\_, TOWNSHIP 27 NORTH, RANGE 10 WEST, GRAND TRAVERSE COUNTY (28), STATE OF MICHIGAN