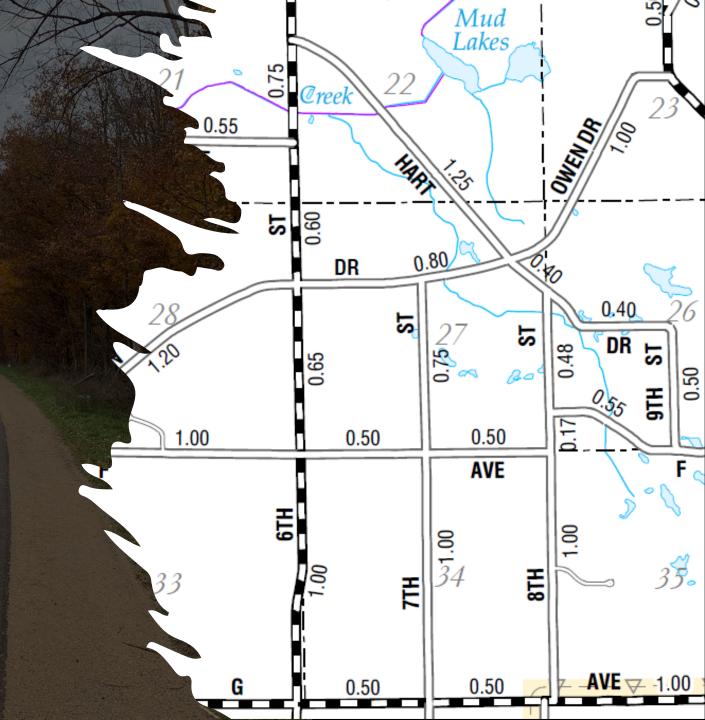

#### SHEET 3

#### ACT51

County Local

County Primary

State Trunkline

→ → RAIL ROAD

--- DRAINS

SECTION LINES

LAKES & RIVERS

AJACENT COUNTY

PRIMARY ROAD SYSTEM TOTAL FEET 0.0 EQUALS 30.33 MILES

LOCAL ROAD SYSTEM TOTAL FEET 0.0 EQUALS 35.64 MILES

I HEREBY CERTIFY THAT THE ROADS SHOWN HEREON BY SYMBOL AS LOCAL ROADS ARE IN USE AND ARE UNDER THE JURISDICTION OF THE IONIA COUNTY ROAD COMMISSION

CHAIRMAN

DATE

| TOWNSHIP | BOSTON     |  |  |  |  |  |  |
|----------|------------|--|--|--|--|--|--|
| SECTION  | T6N R8W    |  |  |  |  |  |  |
| COUNTY   | IONIA - 34 |  |  |  |  |  |  |

SHEET 3