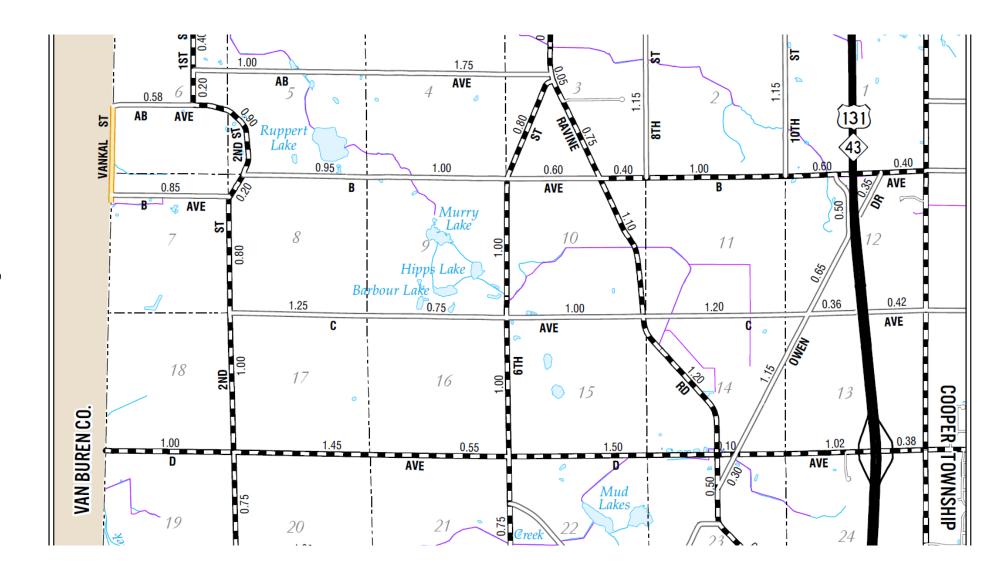

#### **Act 51 Mileage Certification Maps**

The mileage certification maps available below are annually submitted to the Michigan Department of Transportation by counties, cities, and villag certify the mileages of roads and streets under the jurisdiction of each local agency for use in the distribution of the Michigan transportation fund.

The Michigan Department of Transportation is providing these mileage certification maps via this website as the custodian of the maps. However, all outside inquiries regarding either the maps or roads shown as being under the jurisdiction of the local agencies should be directed to the approximately approxima