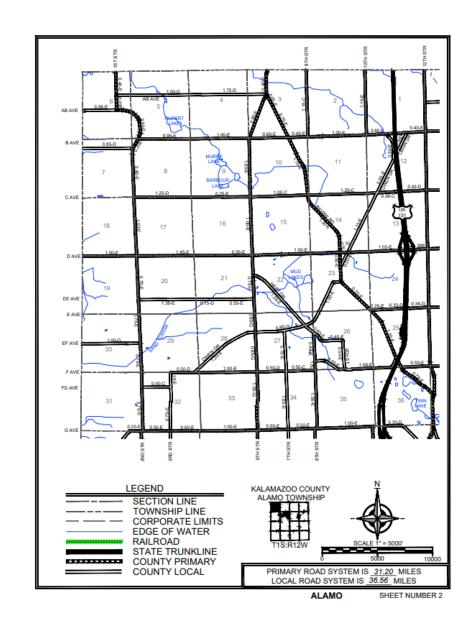

https://mdotjboss.state.mi.us/SpecProv/act51.htm#1084186

2020 PA51
GRAND TRAVERSE COUNTY ROAD COMMISSION
ROADWAY CERTIFICATION MAP

SCALE: 1 INCH = 4000 FEET 0' 2000' 4000' 8000'

| LEGEND                             |  |
|------------------------------------|--|
| COUNTY LINE                        |  |
| GOVERNMENT TOWNSHIP LINES          |  |
| GOVERNMENT SECTION LINES           |  |
| CITY CORPORATE LIMITS              |  |
| SUBDIVISION/CONDOMINIUM LIMITS     |  |
| ADJACENT COUNTY JURISDICTION       |  |
| STATE TRUNK LINE HIGHWAY           |  |
| COUNTY PRIMARY ROADWAY             |  |
| COUNTY LOCAL ROADWAY               |  |
| COUNTY LOCAL ROADWAY<br>(SEASONAL) |  |
| TOWNSHIP/CITY/VILLAGE ROADWAY      |  |

PRIMARY ROAD SYSTEM IS: 20.96 MILES. LOCAL ROAD SYSTEM IS 0.00 MILES.

PRIVATE ROADWAY
ROADWAY NOT CONSTRUCTED

TOWNSHIP OF \_EAST BAY & ACME\_, TOWNSHIP 27 NORTH, RANGE 10 WEST, GRAND TRAVERSE COUNTY (28), STATE OF MICHIGAN

PREPARED BY/ REVISED BY: DATE: REVISED: J. SLONECKI, PE 06/15/2016 JUNE 2016 GRAND TRAVERSE COUNTY ROAD COMMISSION

MAP SHEET 11