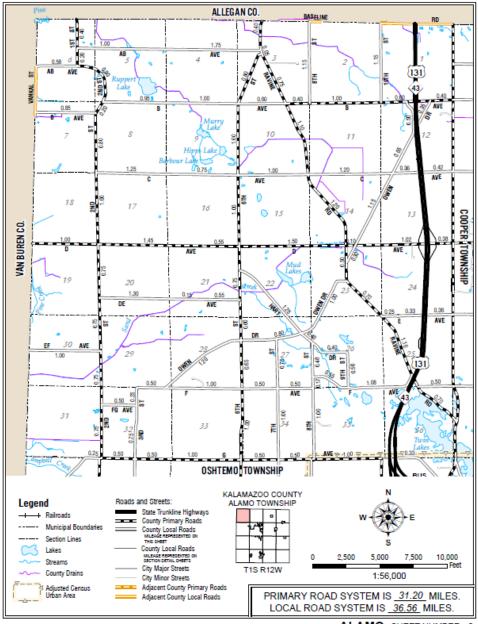

#### **Act 51 Mileage Certification Maps**

The mileage certification maps available below are annually submitted to the Michigan Department of Transportation by counties, cities, and villag certify the mileages of roads and streets under the jurisdiction of each local agency for use in the distribution of the Michigan transportation fund.

The Michigan Department of Transportation is providing these mileage certification maps via this website as the custodian of the maps. However, all outside inquiries regarding either the maps or roads shown as being under the jurisdiction of the local agencies should be directed to the approximately approxima