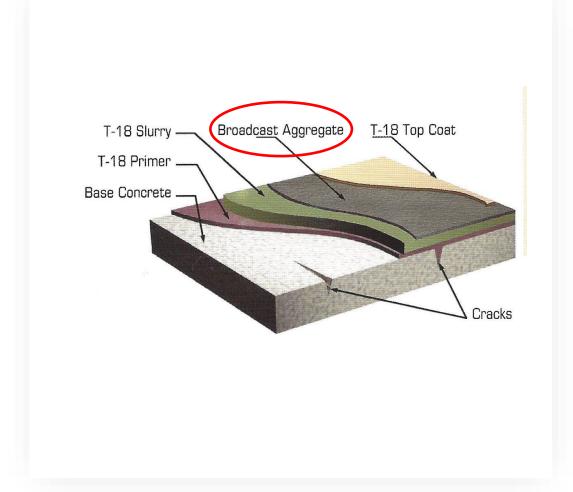

### TRANSPO18 APPLICATION OF SLURRY DO 102 Slurry:

Aggregate Broadcast

50-lb bag T18 POWDER +g2al T18 RESIN + BPO covers 27 sq ft