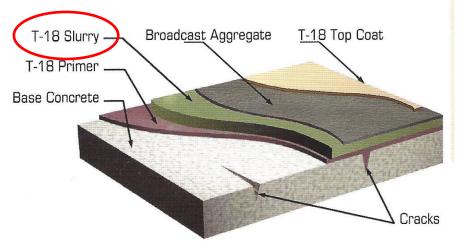

Primer:

1-gal T18 PRIMER + BPO Hardener covers 80 sq ft

Slurry:

50-lb bag T18 POWDER +g2 T18 RESIN + BPO covers 27 sq ft

**Broadcast Aggregate:** 

2-lbs per sq ft

Top Coat:

1-gal T18 TOP COAT+ BPO covers 40 sq ft

# TRANSPO18 APPLICATION OF SLURRY STEP 02 Slurry:

T-18 Mixing Slurry

50-lb bag T18 POWDER +g2al T18 RESIN + BPO covers 27 sq ft

# TRANSPO18 APPLICATION OF SLURRY STEP 02 Slurry:

T-18 Slurry Application with Gauge Rake

50-lb bag T18 POWDER +g2al T18 RESIN + BPO covers 27 sq ft