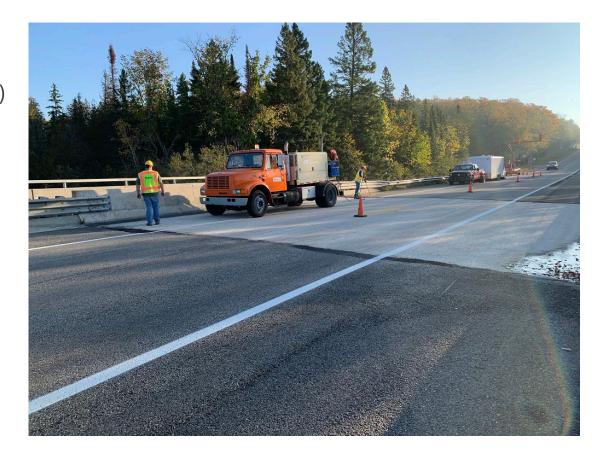

# MICHIGAN DOT INSTALLATION OF TRANSPOTS ON FOX RIVER BRIDGE October 2023

### MICHIGAN DOT INSTALLATION OF TRANSPOTS ON FOX RIVER BRIDGE