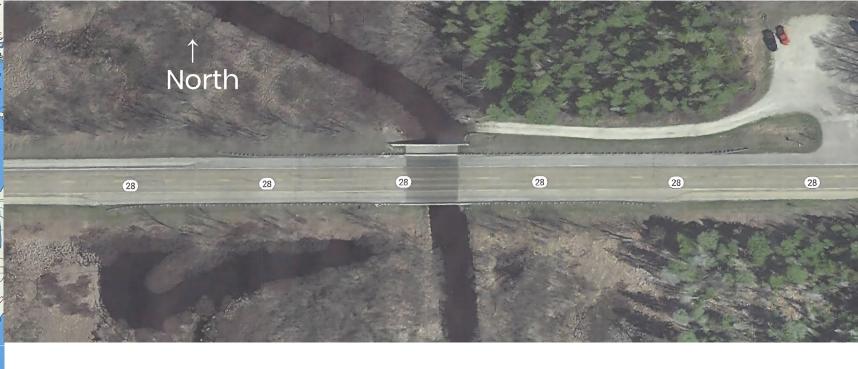

### FOX RIVER BRIDGE BACKGROUND

- M-28 over East Branch of Fox River (Luce County/east of Seney)
- One span 50-ft (Length) X 56-ft (Width) 2,800 sf
- 2-Lane PCC deck over box girders
- Two epoxy overlays were placed and both delaminated
- MDOT Bridge Crews ground deck in Fall 2022
- MDOT Bridge Crews installed T-18 Overlay System Fall 2023