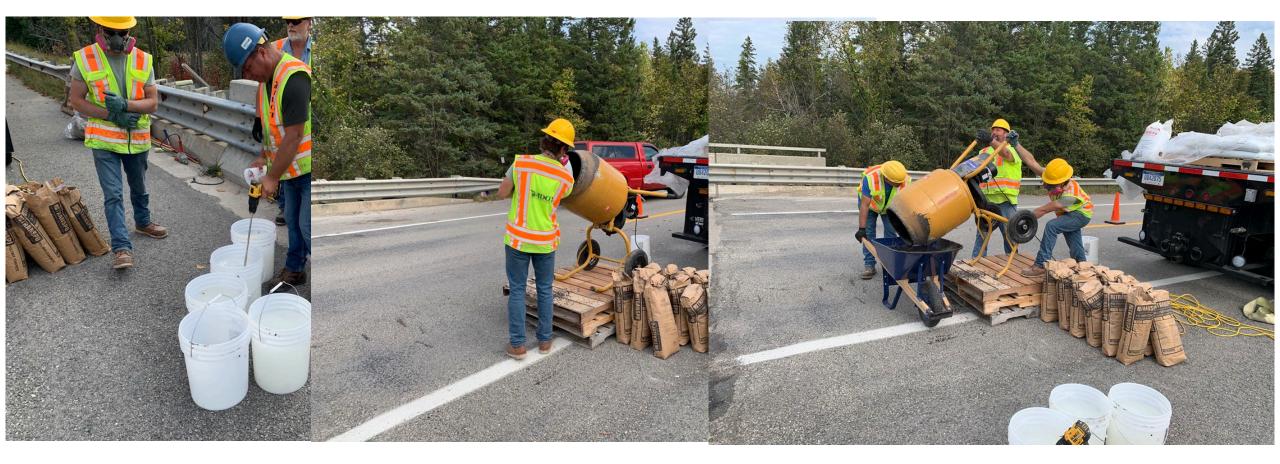

# TRANSPO18 APPLICATION OF SLURRY STEP 02 Slurry:

T-18 Mixing Slurry

50-lb bag T18 POWDER +g2al T18 RESIN + BPO covers 27 sq ft

# TRANSPO18 APPLICATION OF SLURRY STEP 02 Slurry:

T-18 Slurry Application with Gauge Rake

50-lb bag T18 POWDER +g2al T18 RESIN + BPO covers 27 sq ft