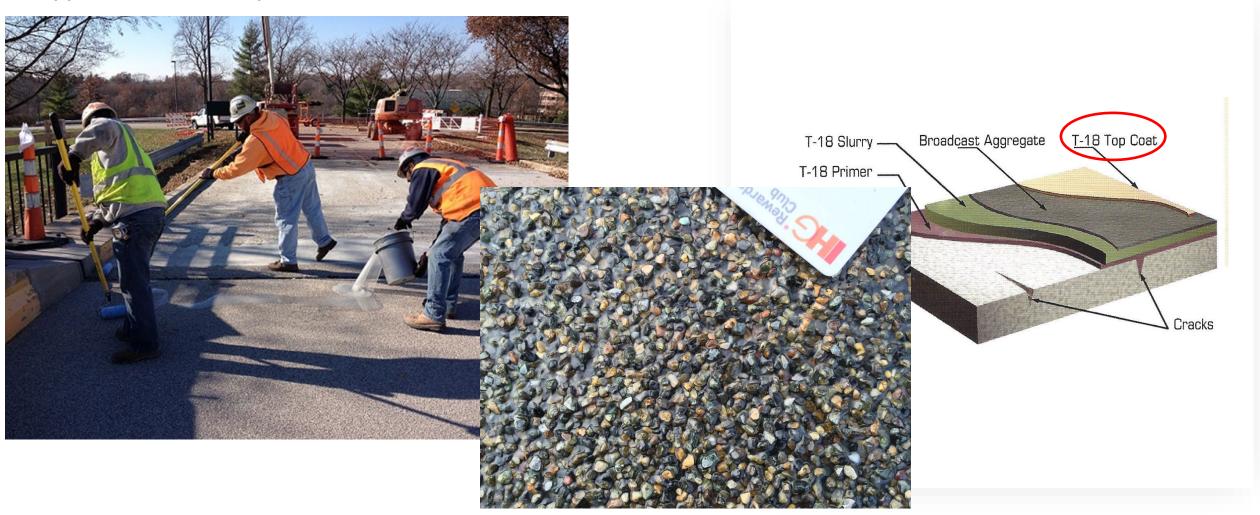

### TRANSPO18 APPLICATION OF TOP COAT 1-gal T-18 TOP COAT+ BPO covers 40 sq ft

Application of 1718 Top Coat