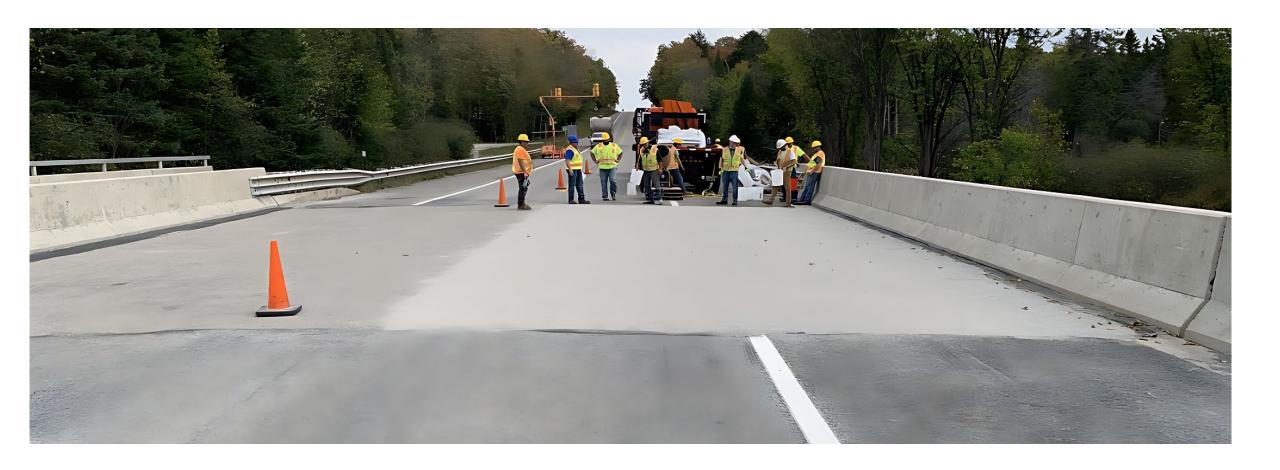

# MICHIGAN DOT INSTALLATION OF TRANSPOTS ON FOX RIVER BRIDGE October 2023

### FOX RIVER BRIDGE BACKGROUND

- M-28 over East Branch of Fox River (Luce County/east of Seney)
- One span 50-ft (Length) X 56-ft (Width) 2,800 sf
- 2-Lane PCC deck over box girders
- Two epoxy overlays were placed and both delaminated
- MDOT Bridge Crews ground deck in Fall 2022
- MDOT Bridge Crews installed T-18 Overlay System Fall 2023

### MICHIGAN DOT INSTALLATION OF TRANSPOTS ON FOX RIVER BRIDGE