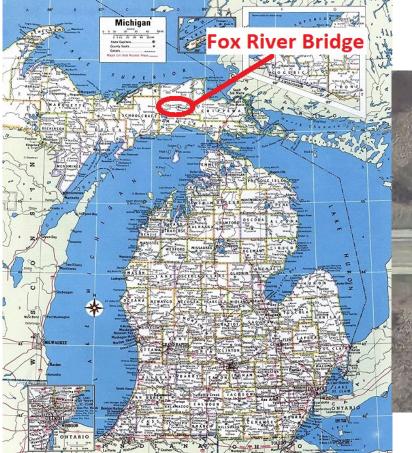

# MICHIGAN DOT INSTALLATION OF TRANSPOTS ON FOX RIVER BRIDGE October 2023

### FOX RIVER BRIDGE BACKGROUND

- M-28 over East Branch of Fox River (Luce County/east of Seney)
- One span 50-ft (Length) X 56-ft (Width) 2,800 sf
- 2-Lane PCC deck over box girders
- Two epoxy overlays were placed and both delaminated
- MDOT Bridge Crews ground deck in Fall 2022
- MDOT Bridge Crews installed T-18 Overlay System Fall 2023