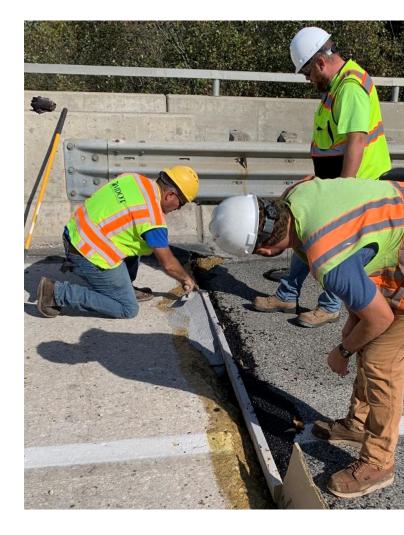

### FOX RIVER BRIDGE BACKGROUND

- M-28 over East Branch of Fox River (Luce County/east of Seney)
- One span 50-ft (Length) X 56-ft (Width) 2,800 sf
- 2-Lane PCC deck over box girders
- Two epoxy overlays were placed and both delaminated
- MDOT Bridge Crews ground deck in Fall 2022
- MDOT Bridge Crews installed T-18 Overlay System Fall 2023