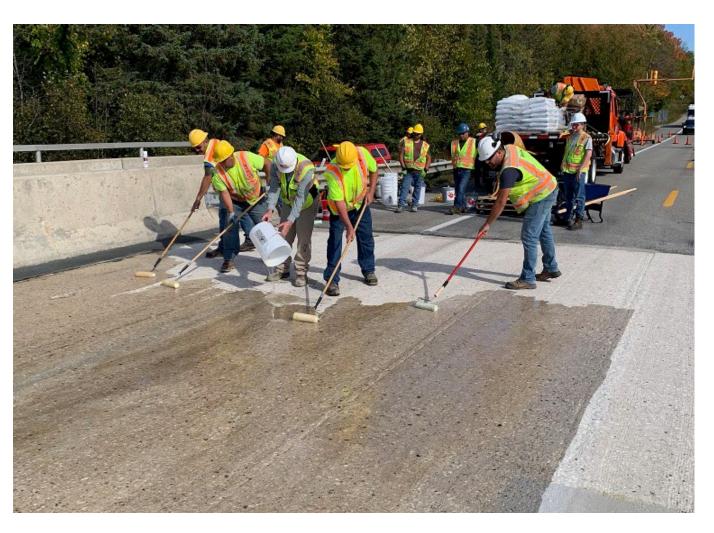

# TRANSPO18 APPLICATION OF SLURRY STEP 02 Slurry:

T-18 Mixing Slurry

50-lb bag T18 POWDER +g2al T18 RESIN + BPO covers 27 sq ft

# TRANSPO18 APPLICATION OF SLURRY STEP 02 Slurry:

T-18 Slurry Application with Gauge Rake

50-lb bag T18 POWDER +g2al T18 RESIN + BPO covers 27 sq ft