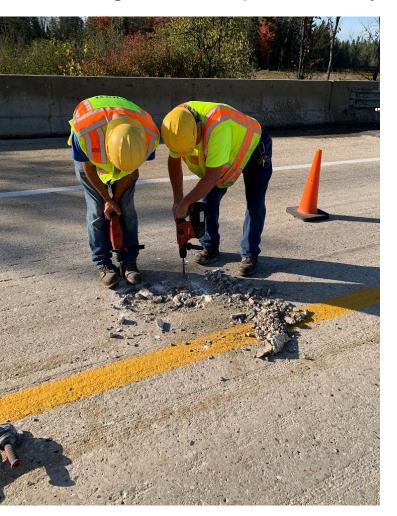

### FOX RIVER BRIDGE BACKGROUND

- M-28 over East Branch of Fox River (Luce County/east of Seney)
- One span 50-ft (Length) X 56-ft (Width) 2,800 sf
- 2-Lane PCC deck over box girders
- Two epoxy overlays were placed and both delaminated
- MDOT Bridge Crews ground deck in Fall 2022
- MDOT Bridge Crews installed T-18 Overlay System Fall 2023