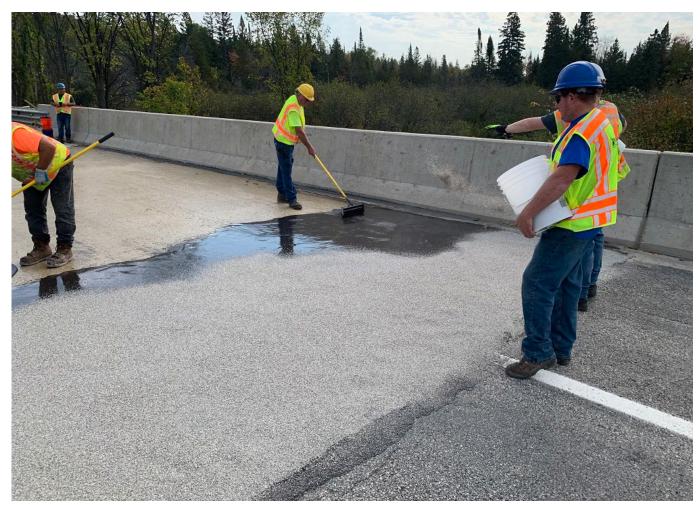

# TRANSPO18 APPLICATION OF SLURRY STEP 02 Slurry:

T-18 Slurry Application with Gauge Rake

50-lb bag T18 POWDER +g2al T18 RESIN + BPO covers 27 sq ft

### TRANSPO18 APPLICATION OF SLURRY 02 Slurry:

Spike Roller after Gauge Rake

50-lb bag T18 POWDER +g2al T18 RESIN + BPO covers 27 sq ft