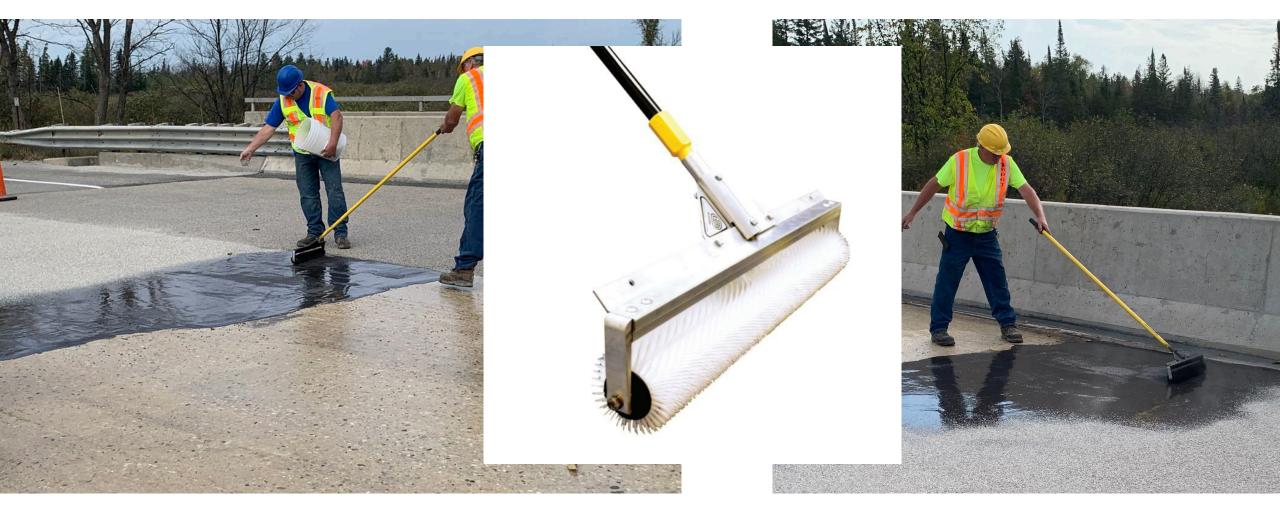

### TRANSPO18 APPLICATION OF SLURRY 02 Slurry:

Spike Roller after Gauge Rake

50-lb bag T18 POWDER +g2al T18 RESIN + BPO covers 27 sq ft

### TRANSPO18 APPLICATION OF TOP COAT 1-gal T-18 TOP COAT+ BPO covers 40 sq ft

Application of 1718 Top Coat