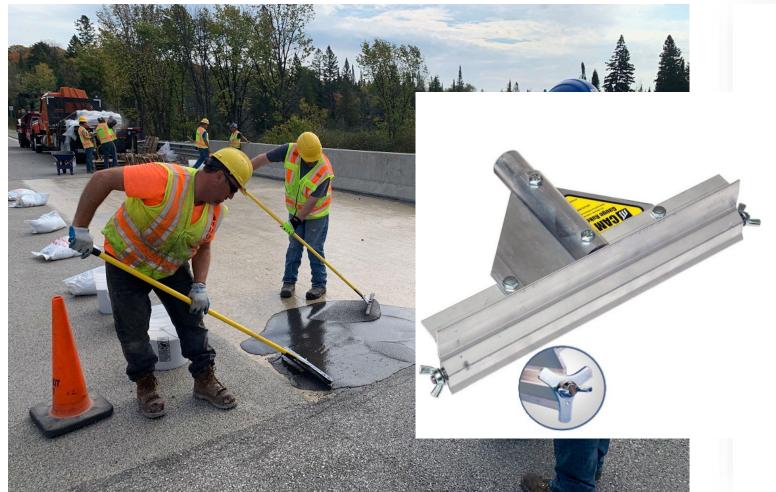

#### STEP 1Primer:

1-gal T-18 PRIMER + BPO Hardener covers 80 sq ft

#### TRANSPOIB PRIMER

T-18 PRIMER Application