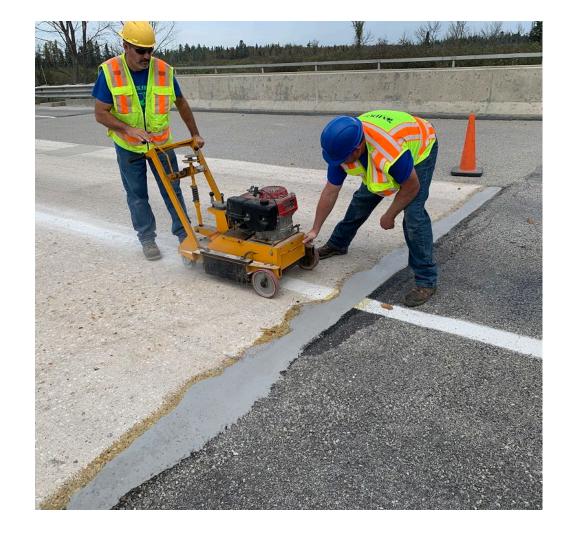

### FOX RIVER BRIDGE BACKGROUND

- M-28 over East Branch of Fox River (Luce County/east of Seney)
- One span 50-ft (Length) X 56-ft (Width) 2,800 sf
- 2-Lane PCC deck over box girders
- Two epoxy overlays were placed and both delaminated
- MDOT Bridge Crews ground deck in Fall 2022
- MDOT Bridge Crews installed T-18 Overlay System Fall 2023