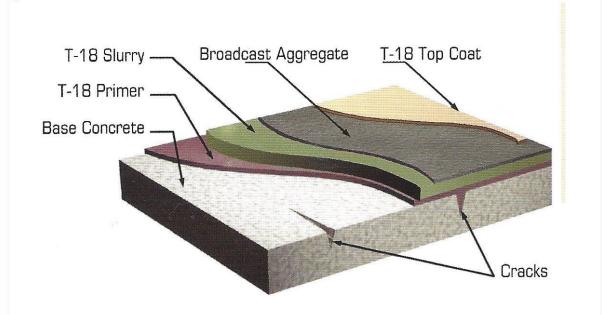

#### T-18 COMPONENTS

**TRANSPO**®

Patching & Joint Repair willmanspo T17Polymer Concrete

Shot Blasting & Stripe Grinding

#### TRANSPOIB PRIMER

T-18 PRIMER Application

#### STEP 1Primer:

1-gal T-18 PRIMER + BPO Hardener covers 80 sq ft

# TRANSPO18 APPLICATION OF SLURRY STEP 02 Slurry:

T-18 Mixing Slurry

50-lb bag T18 POWDER +g2al T18 RESIN + BPO covers 27 sq ft

# TRANSPO18 APPLICATION OF SLURRY STEP 02 Slurry:

T-18 Slurry Application with Gauge Rake

50-lb bag T18 POWDER +g2al T18 RESIN + BPO covers 27 sq ft

### TRANSPO18 APPLICATION OF SLURRY 02 Slurry:

Spike Roller after Gauge Rake

50-lb bag T18 POWDER +g2al T18 RESIN + BPO covers 27 sq ft

### TRANSPO18 APPLICATION OF SLURRY DO 102 Slurry:

Aggregate Broadcast

50-lb bag T18 POWDER +g2al T18 RESIN + BPO covers 27 sq ft

### TRANSPO18 APPLICATION OF TOP COAT 1-gal T-18 TOP COAT+ BPO covers 40 sq ft

Application of 1718 Top Coat