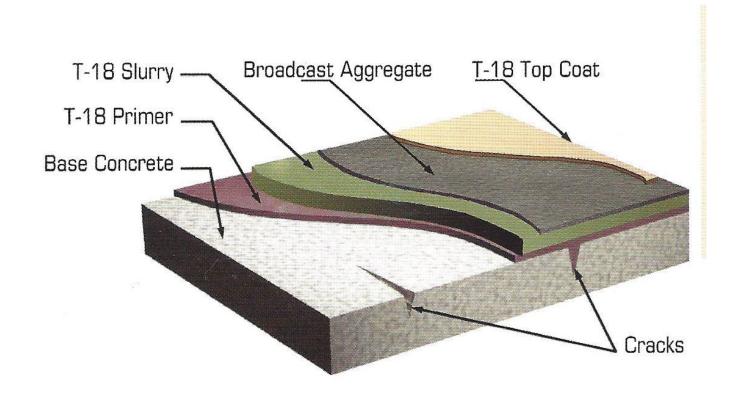

Primer:

1-gal T18 PRIMER + BPO Hardener covers 80 sq ft

Slurry:

50-lb bag T18 POWDER +g2 T18 RESIN + BPO covers 27 sq ft

**Broadcast Aggregate:** 

2-lbs per sq ft

Top Coat:

1-gal T18 TOP COAT+ BPO covers 40 sq ft

#### T-18 COMPONENTS

**TRANSPO**®

Patching & Joint Repair willmanspo T17Polymer Concrete

Shot Blasting & Stripe Grinding

#### TRANSPOIB PRIMER

T-18 PRIMER Application

#### STEP 1Primer:

1-gal T-18 PRIMER + BPO Hardener covers 80 sq ft

# TRANSPO18 APPLICATION OF SLURRY STEP 02 Slurry:

T-18 Mixing Slurry

50-lb bag T18 POWDER +g2al T18 RESIN + BPO covers 27 sq ft

# TRANSPO18 APPLICATION OF SLURRY STEP 02 Slurry:

T-18 Slurry Application with Gauge Rake

50-lb bag T18 POWDER +g2al T18 RESIN + BPO covers 27 sq ft

### TRANSPO18 APPLICATION OF SLURRY 02 Slurry:

Spike Roller after Gauge Rake

50-lb bag T18 POWDER +g2al T18 RESIN + BPO covers 27 sq ft

### TRANSPO18 APPLICATION OF SLURRY DO 102 Slurry:

Aggregate Broadcast

50-lb bag T18 POWDER +g2al T18 RESIN + BPO covers 27 sq ft

### TRANSPO18 APPLICATION OF TOP COAT 1-gal T-18 TOP COAT+ BPO covers 40 sq ft

Application of 1718 Top Coat