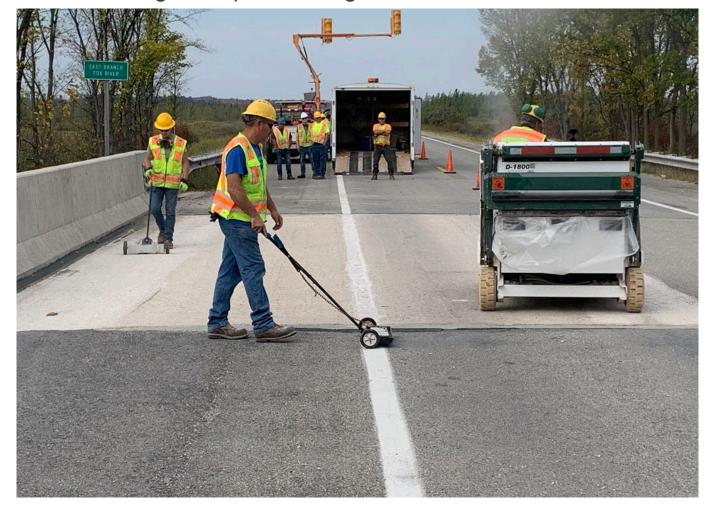

#### TRANSPOIB PRIMER

T-18 PRIMER Application

#### STEP 1Primer:

1-gal T-18 PRIMER + BPO Hardener covers 80 sq ft