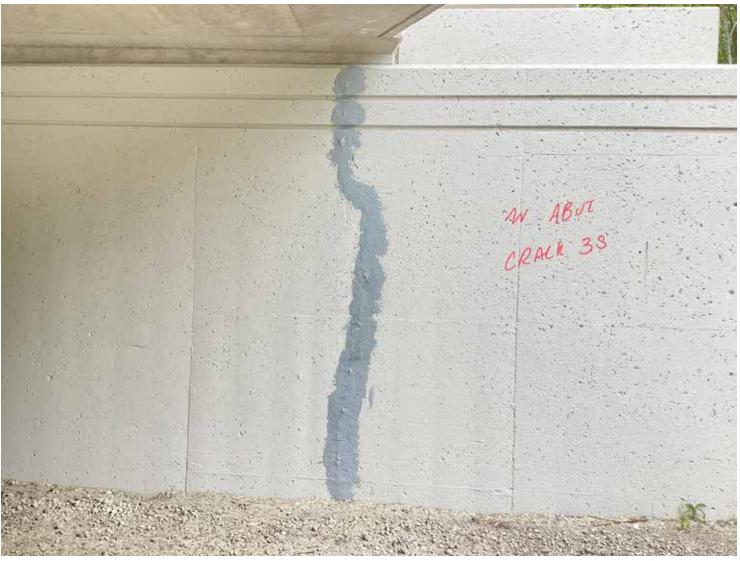

Flexural Modulus                             | ASTM D-790        | psi (MPa) | 511,000 (3,520)        |  |  |
| Compressive Strength                         | ASTM D-695        | psi (MPa) | 14,700 (101)           |  |  |
| Compressive Modulus                          | ASTM D-695        | psi (MPa) | 353,000 (2,430)        |  |  |
| Glass Transition Temperature (Tg)            | DMA               | °F (°C)   | 141 <mark>(</mark> 61) |  |  |
| Application temperature                      |                   | °F (°C)   | >40 (4)                |  |  |
| Final cure                                   |                   | days      | 7                      |  |  |
| Water absorbtion                             | 24 hour immersion | %         | 0.27                   |  |  |

























Aaron Porter Statewide Bridge Support & Maintenance Coordinator (517) 242-5788

**Tom Ranck** Engineer Statewide Bridge Support Unit (517) 242-2077

**Cliff Graves** Statewide Concrete Specialist (517) 275-1710

# Munuscung River Culvert Repair





Jacob Creisher, P.E. Engineer Manager Statewide Bridge Support Unit (517) 243-7821

Aaron Porter Statewide Bridge Support & Maintenance Coordinator (517) 242-5788

**Tom Ranck** Engineer Statewide Bridge Support Unit (517) 242-2077





Jacob Creisher, P.E. Engineer Manager Statewide Bridge Support Unit (517) 243-7821

Aaron Porter Statewide Bridge Support & Maintenance Coordinator (517) 242-5788

**Tom Ranck** Engineer Statewide Bridge Support Unit (517) 242-2077





Jacob Creisher, P.E. Engineer Manager Statewide Bridge Support Unit