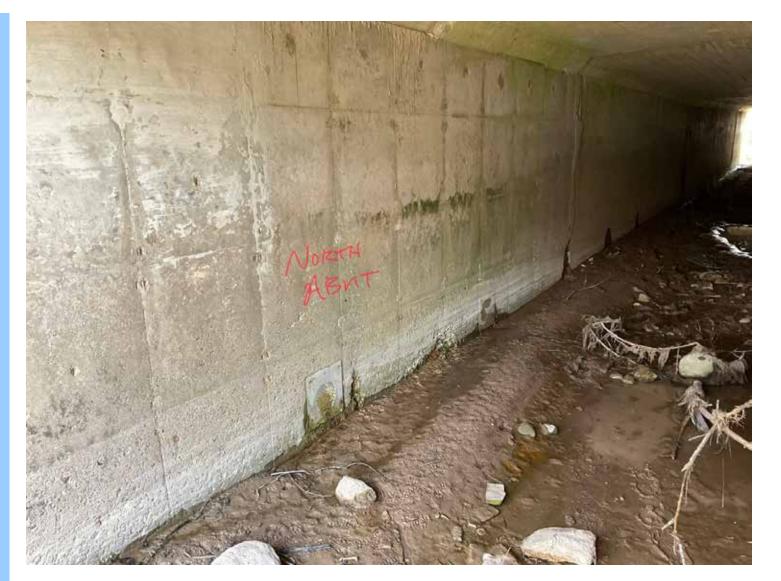

# Munuscung River Culvert Repair

Jacob Creisher, P.E. Engineer Manager Statewide Bridge Support Unit (517) 243-7821

Aaron Porter Statewide Bridge Support & Maintenance Coordinator (517) 242-5788

**Tom Ranck** Engineer Statewide Bridge Support Unit (517) 242-2077