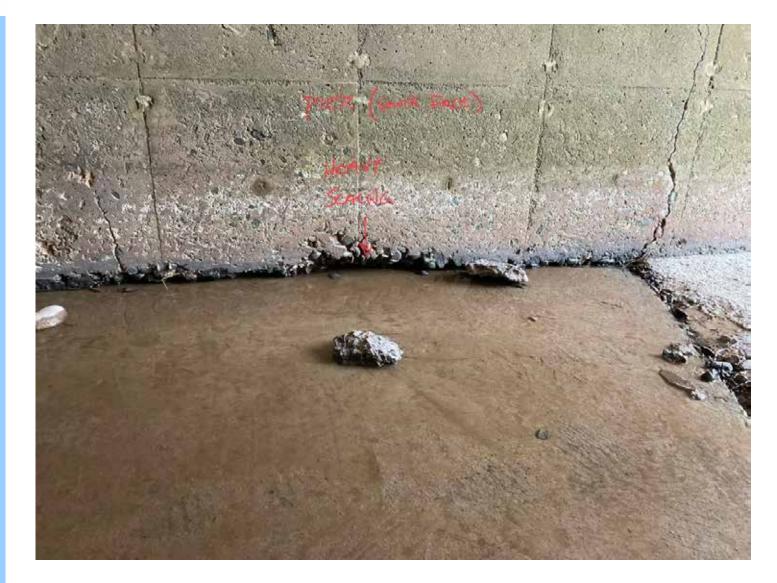

§ STR# 1607 - Munuscung River Culvert Crack Repair

- § Extent of the crack in the culvert
- § Show what equipment we used
- **§** Explain how we fixed it

# Munuscung River Culvert Repair