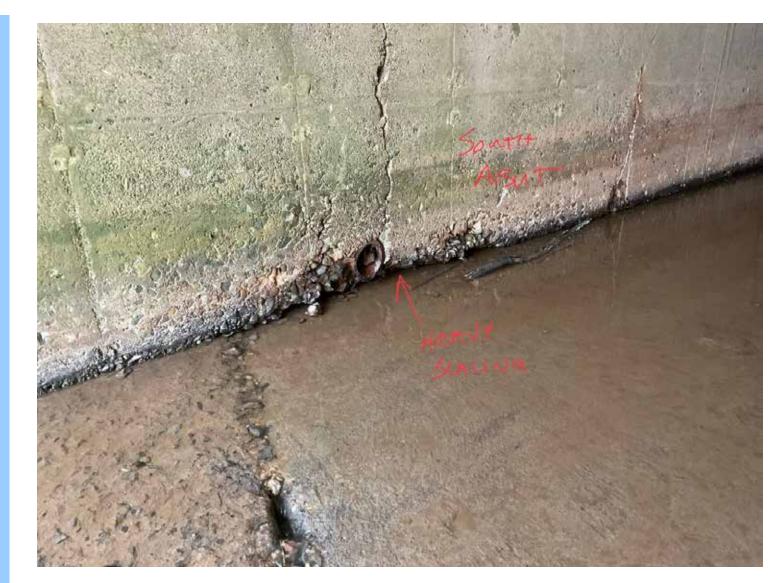

§ STR# 1607 - Munuscung River Culvert Crack Repair

- § Extent of the crack in the culvert
- § Show what equipment we used
- **§** Explain how we fixed it

# Munuscung River Culvert Repair