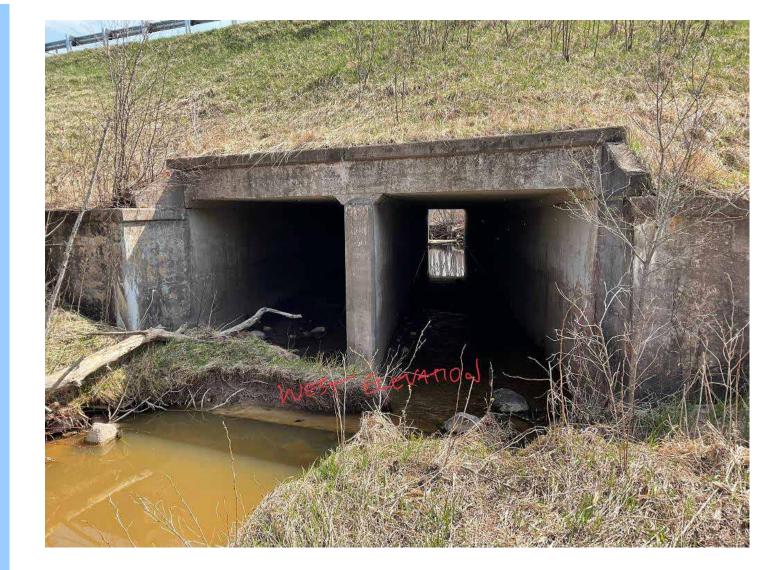

# Munuscung River Culvert Repair

### Munuscung River Culvert Repair

Jacob Creisher, P.E. Engineer Manager Statewide Bridge Support Unit (517) 243-7821

Aaron Porter Statewide Bridge Support & Maintenance Coordinator (517) 242-5788

**Tom Ranck** Engineer Statewide Bridge Support Unit (517) 242-2077