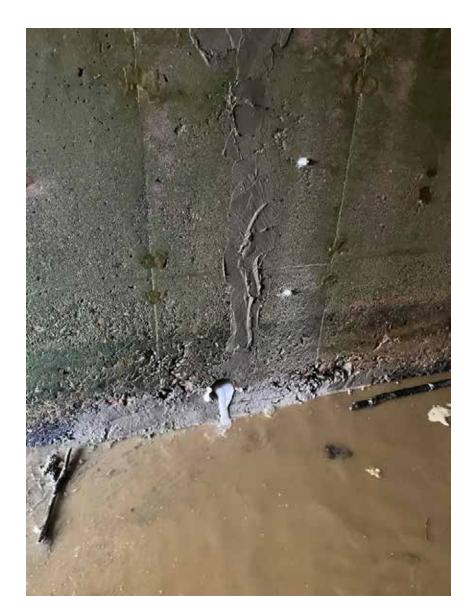

# Munuscung River Culvert Repair

Jacob Creisher, P.E. Engineer Manager Statewide Bridge Support Unit (517) 243-7821

Aaron Porter Statewide Bridge Support & Maintenance Coordinator (517) 242-5788

**Tom Ranck** Engineer Statewide Bridge Support Unit (517) 242-2077