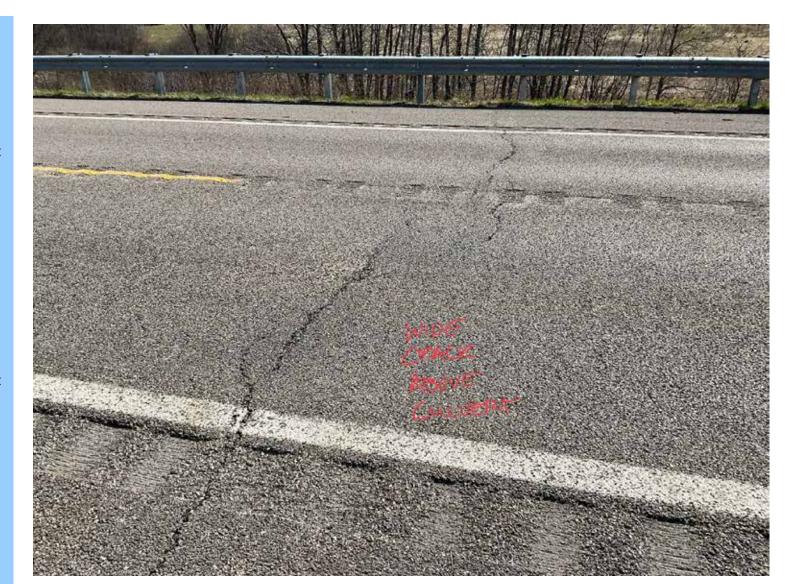

# Munuscung River Culvert Repair

Jacob Creisher, P.E. Engineer Manager Statewide Bridge Support Unit (517) 243-7821

Aaron Porter Statewide Bridge Support & Maintenance Coordinator (517) 242-5788

**Tom Ranck** Engineer Statewide Bridge Support Unit (517) 242-2077