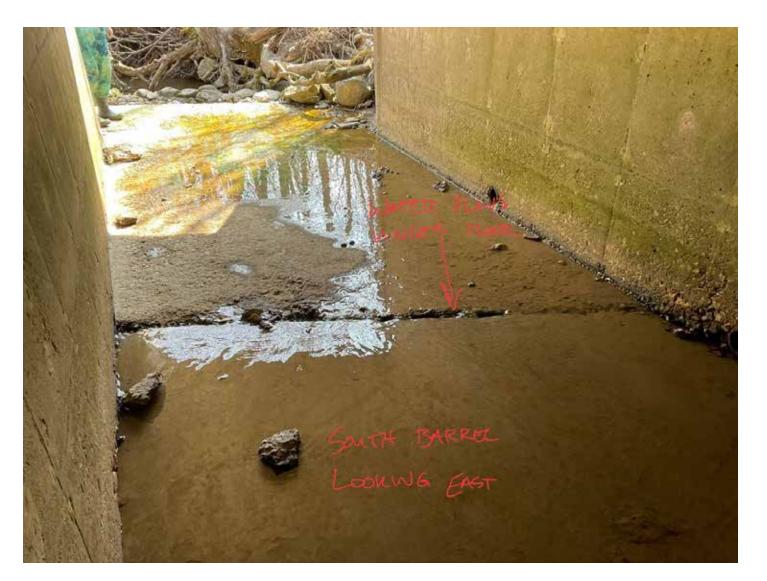

# Munuscung River Culvert Repairs

Aaron Porter Statewide Bridge Support & Maintenance Coordinator (517) 242-5788

Tom Ranck Engineer Statewide Bridge Support Unit (517) 242-2077

**Cliff Graves** Statewide Concrete Specialist (517) 275-1710

# Munuscung River Culvert Repairs

Aaron Porter Statewide Bridge Support & Maintenance Coordinator (517) 242-5788

**Tom Ranck** Engineer Statewide Bridge Support Unit (517) 242-2077

**Cliff Graves** Statewide Concrete Specialist (517) 275-1710