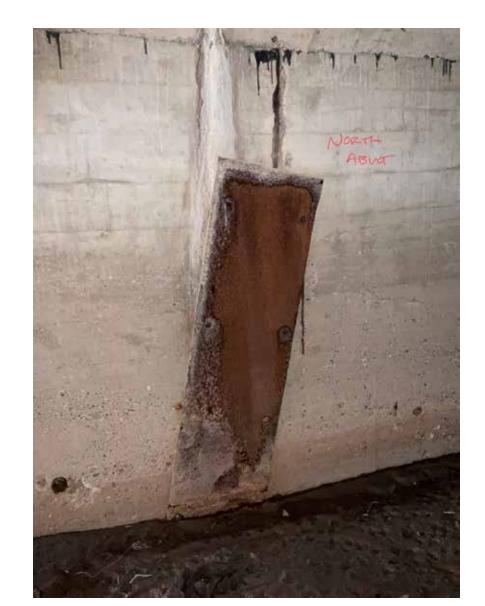

# Munuscung River Culvert Repair

Jacob Creisher, P.E. Engineer Manager Statewide Bridge Support Unit (517) 243-7821

Aaron Porter Statewide Bridge Support & Maintenance Coordinator (517) 242-5788

**Tom Ranck** Engineer Statewide Bridge Support Unit (517) 242-2077