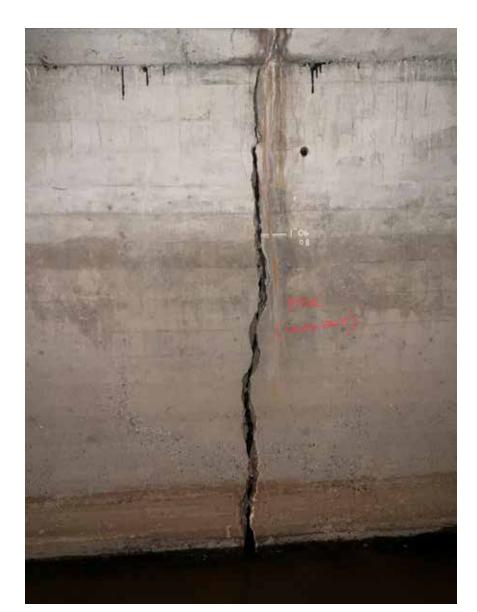

#### **Cliff Graves**

Statewide Concrete Specialist (517) 275-1710 STR # 4834 -Kent Trail Abutment Crack Repair

- **§** Extent of the crack in the abutment
- § Show what equipment we used
- **§** Explain how we fixed it

# Kent Trail Abutment Crack Repair (Widening Section)