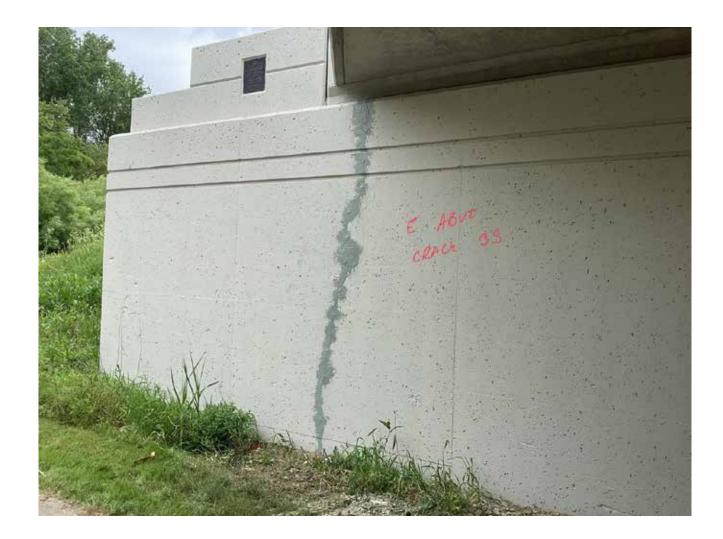

xural Modulus                             | ASTM D-790        | psi (MPa) | 511,000 (3,520)        |  |  |
| Compressive Strength                         | ASTM D-695        | psi (MPa) | 14,700 (101)           |  |  |
| Compressive Modulus                          | ASTM D-695        | psi (MPa) | 353,000 (2,430)        |  |  |
| Glass Transition Temperature (Tg)            | DMA               | °F (°C)   | 141 <mark>(</mark> 61) |  |  |
| Application temperature                      |                   | °F (°C)   | >40 (4)                |  |  |
| Final cure                                   |                   | days      | 7                      |  |  |
| Water absorbtion                             | 24 hour immersion | %         | 0.27                   |  |  |

























Aaron Porter Statewide Bridge Support & Maintenance Coordinator (517) 242-5788

**Tom Ranck** Engineer Statewide Bridge Support Unit (517) 242-2077

**Cliff Graves** Statewide Concrete Specialist (517) 275-1710

# Munuscung River Culvert Repair





Jacob Creisher, P.E. Engineer Manager Statewide Bridge Support Unit (517) 243-7821

Aaron Porter Statewide Bridge Support & Maintenance Coordinator (517) 242-5788

**Tom Ranck** Engineer Statewide Bridge Support Unit (517) 242-2077





Jacob Creisher, P.E. Engineer Manager Statewide Bridge Support Unit (517) 243-7821

Aaron Porter Statewide Bridge Support & Maintenance Coordinator (517) 242-5788

**Tom Ranck** Engineer Statewide Bridge Support Unit (517) 242-2077





Jacob Creisher, P.E. Engineer Manager Statewide Bridge Support Unit (517