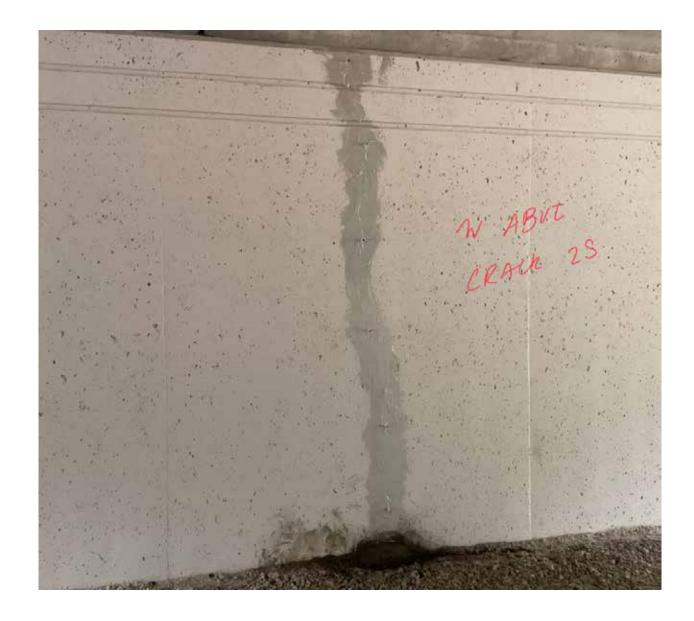

|
| Flexural Modulus                             | ASTM D-790        | psi (MPa) | 511,000 (3,520)        |  |  |
| Compressive Strength                         | ASTM D-695        | psi (MPa) | 14,700 (101)           |  |  |
| Compressive Modulus                          | ASTM D-695        | psi (MPa) | 353,000 (2,430)        |  |  |
| Glass Transition Temperature (Tg)            | DMA               | °F (°C)   | 141 <mark>(</mark> 61) |  |  |
| Application temperature                      |                   | °F (°C)   | >40 (4)                |  |  |
| Final cure                                   |                   | days      | 7                      |  |  |
| Water absorbtion                             | 24 hour immersion | %         | 0.27                   |  |  |

























Aaron Porter Statewide Bridge Support & Maintenance Coordinator (517) 242-5788

**Tom Ranck** Engineer Statewide Bridge Support Unit (517) 242-2077

**Cliff Graves** Statewide Concrete Specialist (517) 275-1710

# Munuscung River Culvert Repair





Jacob Creisher, P.E. Engineer Manager Statewide Bridge Support Unit (517) 243-7821

Aaron Porter Statewide Bridge Support & Maintenance Coordinator (517) 242-5788

**Tom Ranck** Engineer Statewide Bridge Support Unit (517) 242-2077





Jacob Creisher, P.E. Engineer Manager Statewide Bridge Support Unit (517) 243-7821

Aaron Porter Statewide Bridge Support & Maintenance Coordinator (517) 242-5788

**Tom Ranck** Engineer Statewide Bridge Support Unit (517) 242-2077





Jacob Creisher, P.E. Engineer Manager Statewide Bridge Support U