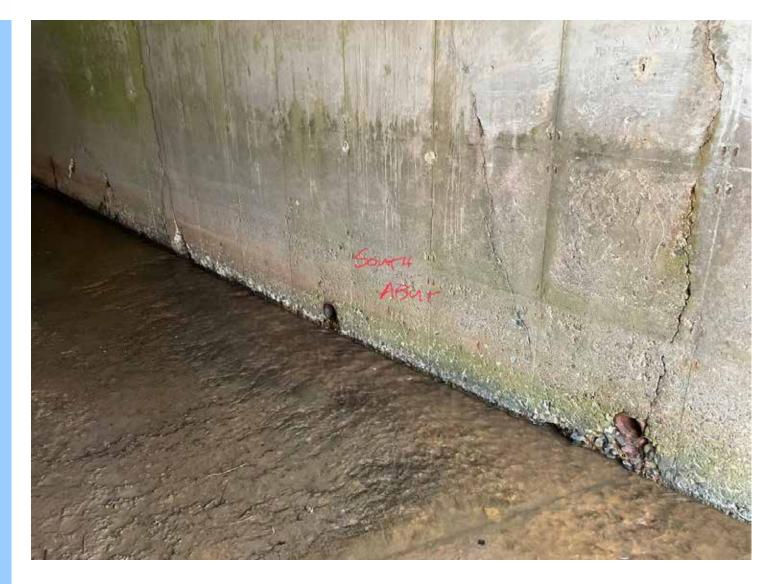

# Munuscung River Culvert Repair

Jacob Creisher, P.E. Engineer Manager Statewide Bridge Support Unit (517) 243-7821

Aaron Porter Statewide Bridge Support & Maintenance Coordinator (517) 242-5788

**Tom Ranck** Engineer Statewide Bridge Support Unit (517) 242-2077