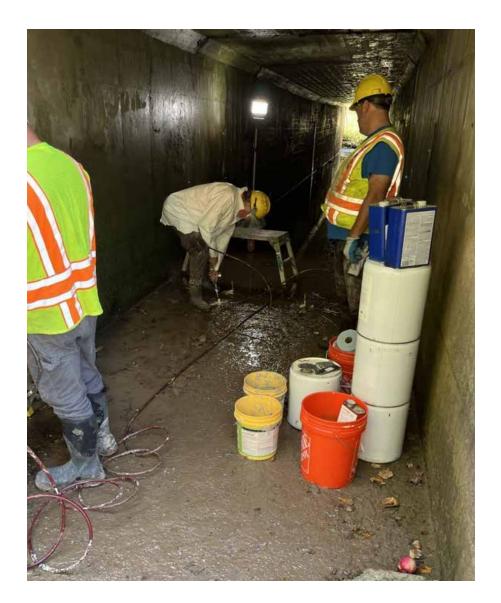

**Tom Ranck** 

Engineer Statewide Bridge Support Unit (517) 242-2077

Figure 2: Injecting materials

0

Aaron Porter Statewide Bridge Support & Maintenance Coordinator (517) 242-5788

Tom Ranck Engineer Statewide Bridge Support Unit (517) 242-2077

# Munuscung River Culvert Repairs

Aaron Porter Statewide Bridge Support & Maintenance Coordinator (517) 242-5788

Tom Ranck Engineer Statewide Bridge Support Unit (517) 242-2077

**Cliff Graves** Statewide Concrete Specialist (517) 275-1710