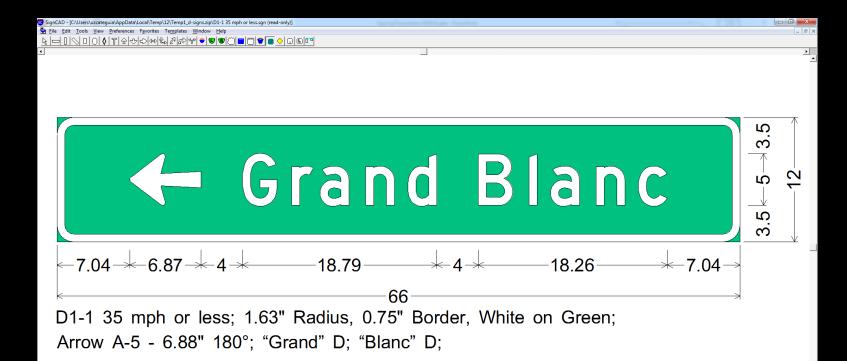

# D1-1 & D1-2 SIGNS

#### D1-3 (1.1) DESTINATION (3 LINES

| SIGN           |      | DIMENSIONS (INCHES) |     |     |     |   |   |       | ARROW |
|----------------|------|---------------------|-----|-----|-----|---|---|-------|-------|
| SIGN           | Α    | В                   | С   | D   | E   | F | G | Н     | SIZE  |
| 35 MPH OR LESS | VAR. | 36                  | .75 | 3.5 | 5 D | 5 | 4 | 1.625 | 5A    |
| 40 MPH OR MORE | VAR. | 48                  | .75 | 4.5 | 7 D | 7 | 6 | 1.625 | 7A    |

COLORS LEGEND AND BORDER - WHITE (REFL.) BACKGROUND - GREEN (REFL.) CENTER THRU ARROW OVER LEFT ARROW. CENTRALLY LOCATE ALL LEGENDS AND ARROWS

MDOT

ichigan Department of Transportati Traffic and Safety PW Reference Documents\Traffic Reference\Typicals\Develop\Sign\_StdHwySigns\_D\d01\_03\_11.1dgn
REVISION DATE: 05/05/2017 NM DRAWN BY: NM CHECKED BY: MN