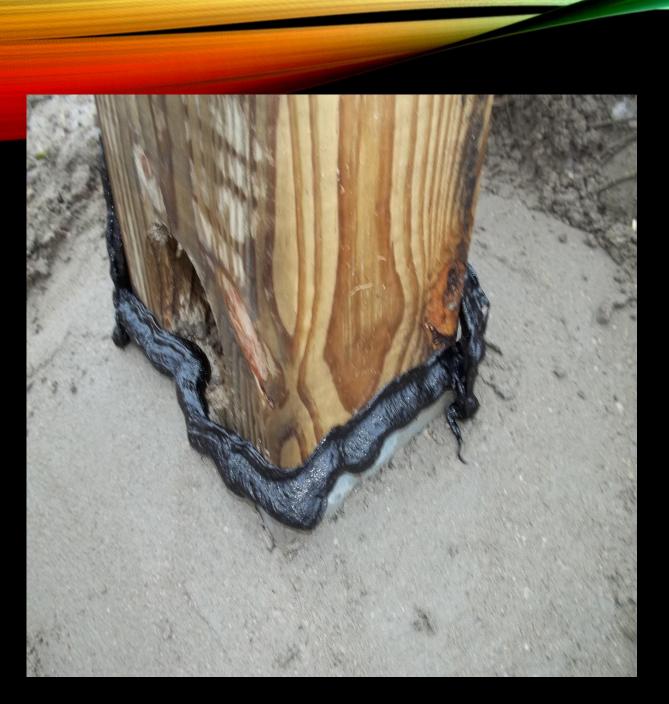

- Wedges installed wedges should cover approximately 75% of the post on 2 adjacent sides.
- Tar should be applied to adhere to the post and the sleeve. Ensure the tar encapsulates the wedges.
- Sign 210 states in the Notes that the foundations should set 24 hours before the signs are installed.