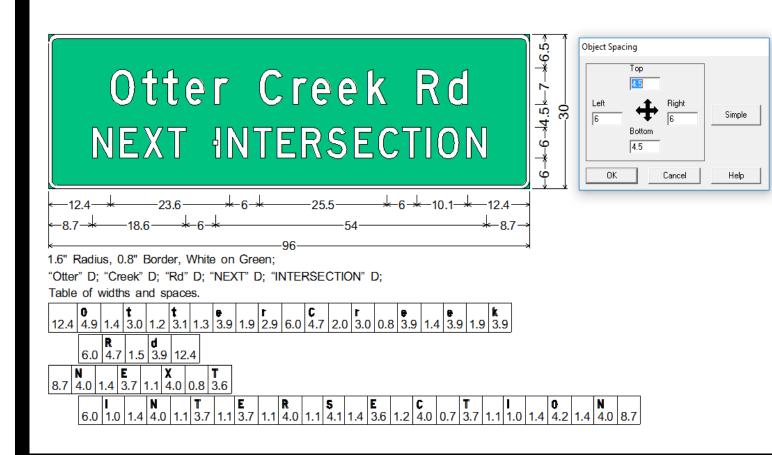

#### NOTE ALL OTHER DIMENSIONS ARE BASED ON SPEED

۲.

|                                                                                               | View and Edi   | it — 🗆                                                 | ×        |
|-----------------------------------------------------------------------------------------------|----------------|--------------------------------------------------------|----------|
|                                                                                               | File Edit View | v Tool Preferences Manage Help                         |          |
| :Ott                                                                                          | 50 -           |                                                        | <u> </u> |
| <b>NEX</b> 1                                                                                  | 40             |                                                        |          |
| -12.4 23.<br>-8.7                                                                             | 30-            |                                                        |          |
| 5" Radius, 0.8" Borde                                                                         |                |                                                        |          |
| Otter" D; "Creek" D; "F<br>able of widths and spa                                             |                |                                                        |          |
| 0         t         1           2.4         4.9         1.4         3.0         1.2         3 | 20             | Otter Creek Rd                                         |          |
| R         d           6.0         4.7         1.5         3.9                                 | 10 -           |                                                        |          |
| 7 4.0 1.4 3.7 1.1 4.                                                                          |                | NEXT INTERSECTION                                      |          |
| 6.0 1.0 1.4 4.0                                                                               | • <u> </u>     |                                                        | 김        |
|                                                                                               |                |                                                        |          |
|                                                                                               |                |                                                        |          |
| l                                                                                             | 0              | 10 20 30 40 50 60 70 80 90                             | 10       |
|                                                                                               |                | Weed margin     0.04       Status:     Sizes obtained. |          |