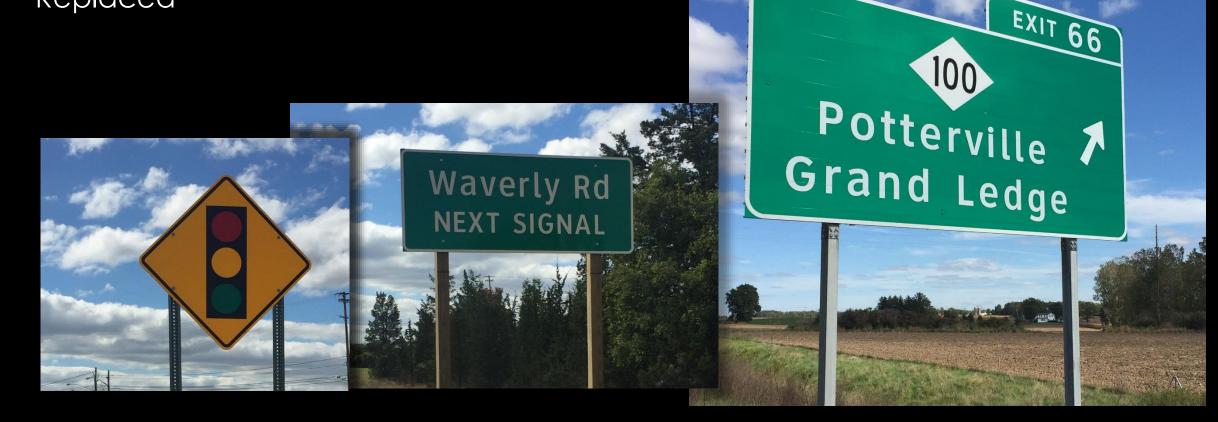

# WHY DO WE REPLACE SIGNS?

 MDOT Info Flyer "Why Traffic Signs are Replaced"

CMDOT

#### MDOT'S TRAFFIC SIGNING PROGRAM: WHY TRAFFIC SIGNS ARE REPLACED

National traffic sign retroreflectivity standards have been established to address this disparity. MDOT routinely replaces traffic signs on highway corridors as part of a 100 percent federally funded statewide sign replacement program.

In addition to replacing old traffic signs, MDOT updates all signs along a corridor due to changing traffic patterns and the latest federal and state standards for location and message.