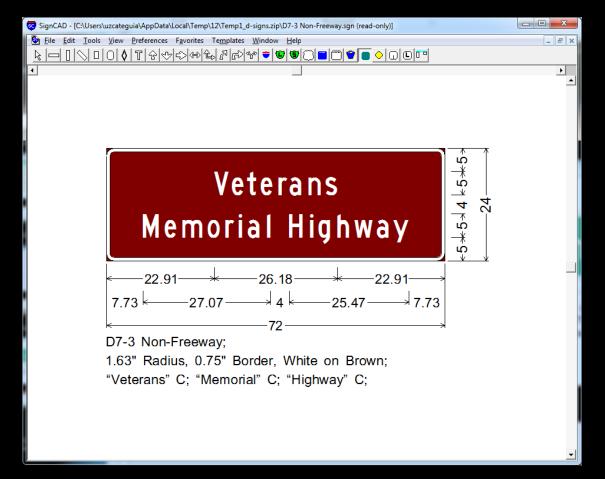

# D7-3 MEMORIAL HIGHWAY SIGN

| uide.pdf - Adobe Acrobat                                  |                                                                                                                                                                                                                                   |                                 |       |
|-----------------------------------------------------------|-----------------------------------------------------------------------------------------------------------------------------------------------------------------------------------------------------------------------------------|---------------------------------|-------|
| Edit View Window Help                                     |                                                                                                                                                                                                                                   |                                 |       |
| Create 🔹 📑                                                | 🖶 🖂   🏟 📯 Þ ଢ 🖕 🗳                                                                                                                                                                                                                 |                                 |       |
| 56 / 119   ]]                                             | 🖑   😑 🛨 72.6% 🔹   🚔 💽                                                                                                                                                                                                             | Tools                           | Commo |
|                                                           |                                                                                                                                                                                                                                   |                                 |       |
|                                                           |                                                                                                                                                                                                                                   |                                 |       |
|                                                           |                                                                                                                                                                                                                                   |                                 |       |
|                                                           |                                                                                                                                                                                                                                   |                                 |       |
|                                                           | ۲ 6                                                                                                                                                                                                                               |                                 |       |
|                                                           | Veterans<br>Memorial Highway                                                                                                                                                                                                      |                                 |       |
|                                                           |                                                                                                                                                                                                                                   | <u>v v</u>                      |       |
|                                                           |                                                                                                                                                                                                                                   | -                               |       |
|                                                           | ~                                                                                                                                                                                                                                 |                                 |       |
|                                                           |                                                                                                                                                                                                                                   |                                 |       |
|                                                           |                                                                                                                                                                                                                                   |                                 |       |
|                                                           |                                                                                                                                                                                                                                   |                                 |       |
|                                                           |                                                                                                                                                                                                                                   |                                 |       |
|                                                           |                                                                                                                                                                                                                                   |                                 |       |
|                                                           | D7-3<br>Nemorial Hoffway                                                                                                                                                                                                          |                                 |       |
|                                                           | MEMORIAL HIGHWAY                                                                                                                                                                                                                  |                                 |       |
|                                                           |                                                                                                                                                                                                                                   |                                 |       |
|                                                           | DIMENSIONS (INCHES)                                                                                                                                                                                                               |                                 |       |
|                                                           | SIGN         A         B         C         D         E         F         G         H         J           NON-FREEWAY         VAR         24         5         5         5         C         4         .75         1.625         4 |                                 |       |
|                                                           | RUN-FROZENARY VAR. 24 3 5 5 4 .73 1.823 4<br>FREEWAY VAR. 36 8 7 8 E MOD 6 1.5 6 6                                                                                                                                                |                                 |       |
|                                                           |                                                                                                                                                                                                                                   |                                 |       |
|                                                           | COLORS<br>LECEND AND BORDER - WHITE (REFL.)                                                                                                                                                                                       |                                 |       |
|                                                           | BACKGROUND - BROWN (REFL)<br>CENTRALLY LOCATE ALL LEGENDS                                                                                                                                                                         |                                 |       |
|                                                           |                                                                                                                                                                                                                                   |                                 |       |
| <b>i</b> MDOT                                             |                                                                                                                                                                                                                                   | 107 07 4                        |       |
| Notion Department of Transportation<br>Traffic and Safety | PW Reference Documents\Troffic Reference\Typicals\Develop\Sign_StdHwySigns_D'                                                                                                                                                     | .d07_03.dgn<br>M CHECKED BY: MA |       |