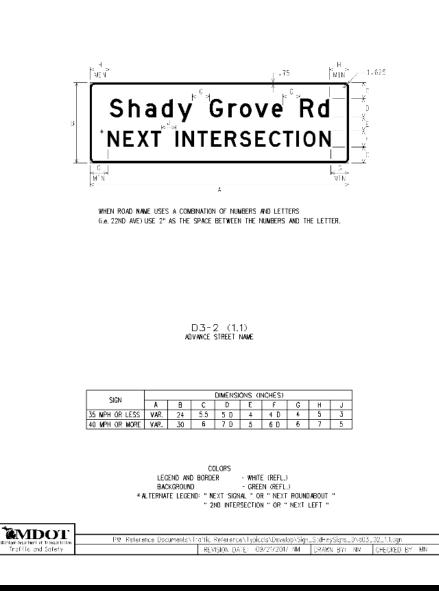

#### D1-3 (1.1) DESTINATION (3 LINES

| SIGN           |      | DIMENSIONS (INCHES) |     |     |     |   |   |       | ARROW |
|----------------|------|---------------------|-----|-----|-----|---|---|-------|-------|
| SIGN           | Α    | В                   | С   | D   | E   | F | G | Н     | SIZE  |
| 35 MPH OR LESS | VAR. | 36                  | .75 | 3.5 | 5 D | 5 | 4 | 1.625 | 5A    |
| 40 MPH OR MORE | VAR. | 48                  | .75 | 4.5 | 7 D | 7 | 6 | 1.625 | 7A    |

COLORS LEGEND AND BORDER - WHITE (REFL.) BACKGROUND - GREEN (REFL.) CENTER THRU ARROW OVER LEFT ARROW. CENTRALLY LOCATE ALL LEGENDS AND ARROWS

MDOT

ichigan Department of Transportati Traffic and Safety PW Reference Documents\Traffic Reference\Typicals\Develop\Sign\_StdHwySigns\_D\d01\_03\_11.1dgn
REVISION DATE: 05/05/2017 NM DRAWN BY: NM CHECKED BY: MN