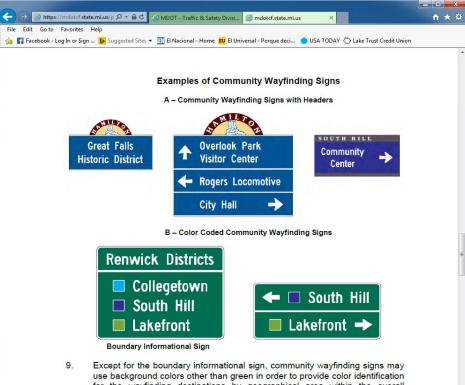

#### Function

Community wayfinding signs are part of a coordinated and continuous system of signs that direct tourists and other road users to numerous key civic, cultural, visior, and recreational attractions and other destinations within a city or a local urbanized or downtown area. This type of signing is used to support established community-wide plans promoting attractions and destinations within a community. Community wayfinding signs are a type of destination guide sign for conventional roads, with a common color and/or unique header. Such signing shall not be installed on freeways, including interchange ramps. Community wayfinding signs and sign placement used are shown in the figures.