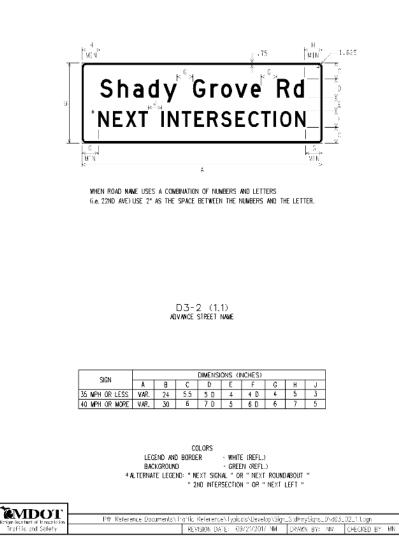

#### D1-3 (1.1) DESTINATION (3 LINES

| SIGN           |      | DIMENSIONS (INCHES) |     |     |     |   |   |       | ARROW |
|----------------|------|---------------------|-----|-----|-----|---|---|-------|-------|
| SIGN           | Α    | В                   | С   | D   | E   | F | G | Н     | SIZE  |
| 35 MPH OR LESS | VAR. | 36                  | .75 | 3.5 | 5 D | 5 | 4 | 1.625 | 5A    |
| 40 MPH OR MORE | VAR. | 48                  | .75 | 4.5 | 7 D | 7 | 6 | 1.625 | 7A    |

COLORS LEGEND AND BORDER - WHITE (REFL.) BACKGROUND - GREEN (REFL.) CENTER THRU ARROW OVER LEFT ARROW. CENTRALLY LOCATE ALL LEGENDS AND ARROWS

MDOT

ichigan Department of Transportati Traffic and Safety PW Reference Documents\Traffic Reference\Typicals\Develop\Sign\_StdHwySigns\_D\d01\_03\_11.1dgn
REVISION DATE: 05/05/2017 NM DRAWN BY: NM CHECKED BY: MN