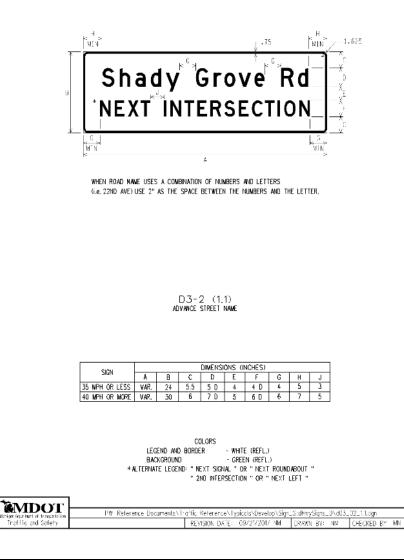

#### D1-3 (1.1) DESTINATION (3 LINES

| SIGN           |      | DIMENSIONS (INCHES) |     |     |     |   |   |       | ARROW |
|----------------|------|---------------------|-----|-----|-----|---|---|-------|-------|
| SIGN           | Α    | В                   | С   | D   | E   | F | G | Н     | SIZE  |
| 35 MPH OR LESS | VAR. | 36                  | .75 | 3.5 | 5 D | 5 | 4 | 1.625 | 5A    |
| 40 MPH OR MORE | VAR. | 48                  | .75 | 4.5 | 7 D | 7 | 6 | 1.625 | 7A    |

COLORS LEGEND AND BORDER - WHITE (REFL.) BACKGROUND - GREEN (REFL.) CENTER THRU ARROW OVER LEFT ARROW. CENTRALLY LOCATE ALL LEGENDS AND ARROWS

MDOT

ichigan Department of Transportati Traffic and Safety PW Reference Documents\Traffic Reference\Typicals\Develop\Sign\_StdHwySigns\_D\d01\_03\_11.1dgn
REVISION DATE: 05/05/2017 NM DRAWN BY: NM CHECKED BY: MN