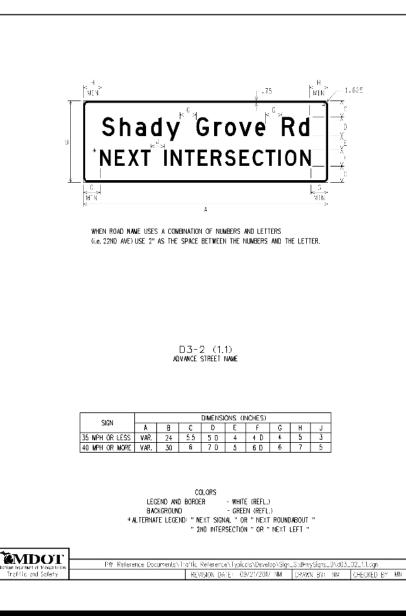

#### D1-3 (1.1) DESTINATION (3 LINES

| SIGN           |      | DIMENSIONS (INCHES) |     |     |     |   |   |       | ARROW |
|----------------|------|---------------------|-----|-----|-----|---|---|-------|-------|
| SIGN           | Α    | В                   | С   | D   | E   | F | G | Н     | SIZE  |
| 35 MPH OR LESS | VAR. | 36                  | .75 | 3.5 | 5 D | 5 | 4 | 1.625 | 5A    |
| 40 MPH OR MORE | VAR. | 48                  | .75 | 4.5 | 7 D | 7 | 6 | 1.625 | 7A    |

COLORS LEGEND AND BORDER - WHITE (REFL.) BACKGROUND - GREEN (REFL.) CENTER THRU ARROW OVER LEFT ARROW. CENTRALLY LOCATE ALL LEGENDS AND ARROWS

MDOT

ichigan Department of Transportati Traffic and Safety PW Reference Documents\Traffic Reference\Typicals\Develop\Sign\_StdHwySigns\_D\d01\_03\_11.1dgn
REVISION DATE: 05/05/2017 NM DRAWN BY: NM CHECKED BY: MN