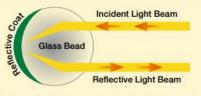

1 40

Retroreflectivity is a scientific term that describes the ability of an object to redirect light back to its source. Retroreflective traffic signs use small glass beads or microprismatic reflectors to return light from a vehicle's headlights back to the driver's eyes. The brighter the sign, the sooner a driver can see and read it. The retroreflective properties of traffic signs deteriorate over time, due to weather, exposure to the sun, damage, and other factors. Unless traffic signs are replaced on a timely basis, they become difficult to see and read at night.