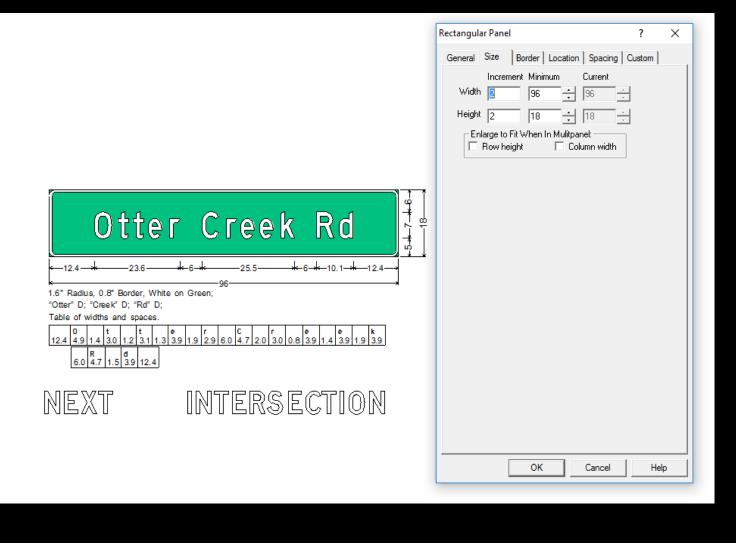

#### D1-3 (1.1) DESTINATION (3 LINES

| SIGN           |      | DIMENSIONS (INCHES) |     |     |     |   |   |       | ARROW |
|----------------|------|---------------------|-----|-----|-----|---|---|-------|-------|
| SIGN           | Α    | В                   | С   | D   | E   | F | G | Н     | SIZE  |
| 35 MPH OR LESS | VAR. | 36                  | .75 | 3.5 | 5 D | 5 | 4 | 1.625 | 5A    |
| 40 MPH OR MORE | VAR. | 48                  | .75 | 4.5 | 7 D | 7 | 6 | 1.625 | 7A    |

COLORS LEGEND AND BORDER - WHITE (REFL.) BACKGROUND - GREEN (REFL.) CENTER THRU ARROW OVER LEFT ARROW. CENTRALLY LOCATE ALL LEGENDS AND ARROWS

MDOT

ichigan Department of Transportati Traffic and Safety PW Reference Documents\Traffic Reference\Typicals\Develop\Sign\_StdHwySigns\_D\d01\_03\_11.1dgn
REVISION DATE: 05/05/2017 NM DRAWN BY: NM CHECKED BY: MN