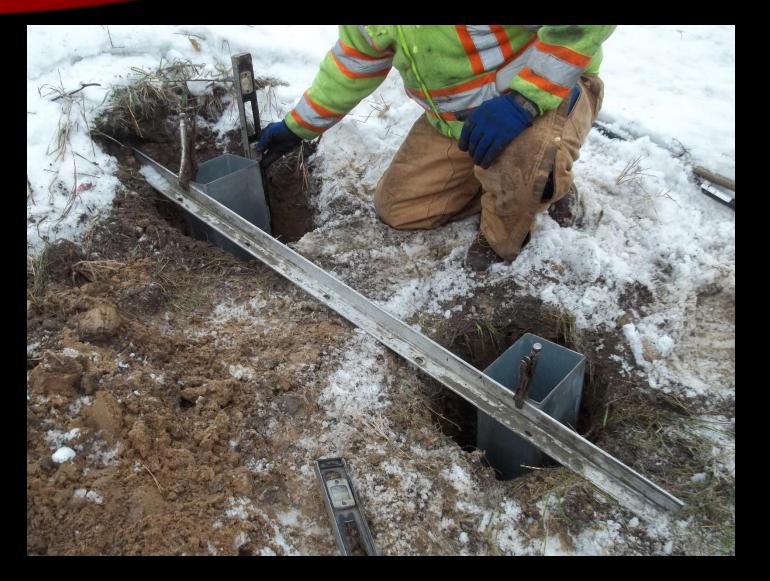

# SIGNS INSTALLATION

By the Michigan DOT Statewide Crew

- A wooden "cookie" is placed in the bottom of the hole
- The sleeves are set in and plumbed

- Sleeves are aligned and held in place with an angle and locking pliers
- Spacing is determined by the size of the sign
- 1/6 from each end leaving 2/3 in the middle
- An easier way is to take the length of the sign in feet and multiply by 8 inches