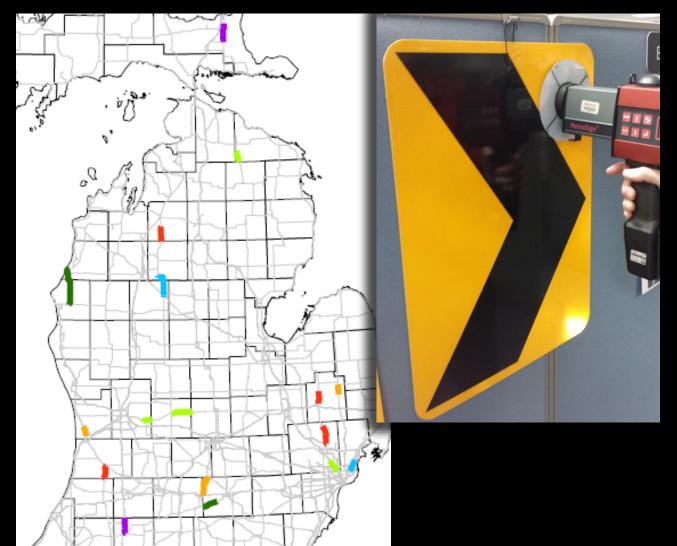

# SIGN RETROREFLECTIVITY

- MUTCD Requirement
  - Nighttime Visual Inspection
  - Measured Retroreflectivity
  - Expected Sign Life
  - Blanket Replacement
  - Control Signs
- MDOT Methods & Data Collection