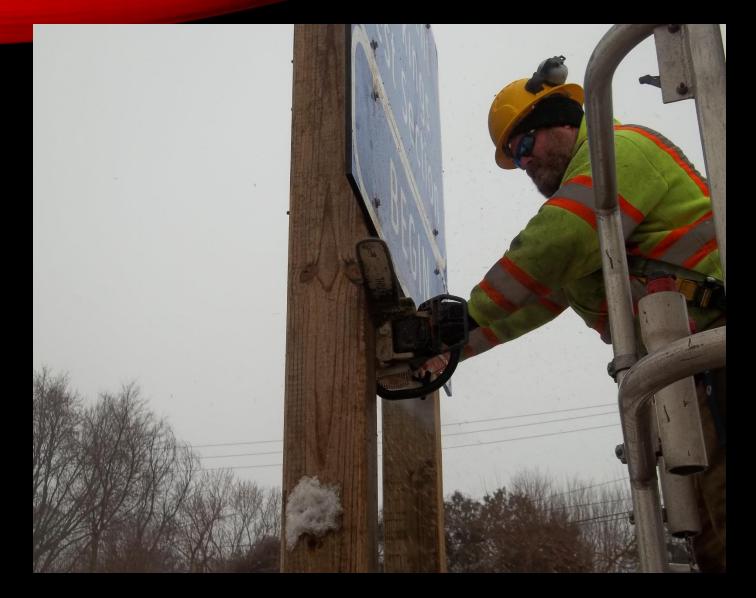

# SIGNS INSTALLATION

By the Michigan DOT Statewide Crew

- A wooden "cookie" is placed in the bottom of the hole
- The sleeves are set in and plumbed

- Sleeves are aligned and held in place with an angle and locking pliers
- Spacing is determined by the size of the sign
- 1/6 from each end leaving 2/3 in the middle
- An easier way is to take the length of the sign in feet and multiply by 8 inches

- Level tops of the posts.
- Drill mounting hole approximately 1" down from top of post, use level to mark and drill the second hole.

- Hang sign then drill bottom holes.
- Use stainless steel bolts, nuts and washers.
- Use a nylon washer against the face of the sign.

- Place ¼" saw cut approximately 6" below bottom of sign on traffic approach side.
- 1" deep for 4"x6" post
- 1 1/2" deep for 6"x8" post

- Install date tags.
- On two panel signs, make sure there is a date tag on both panels.