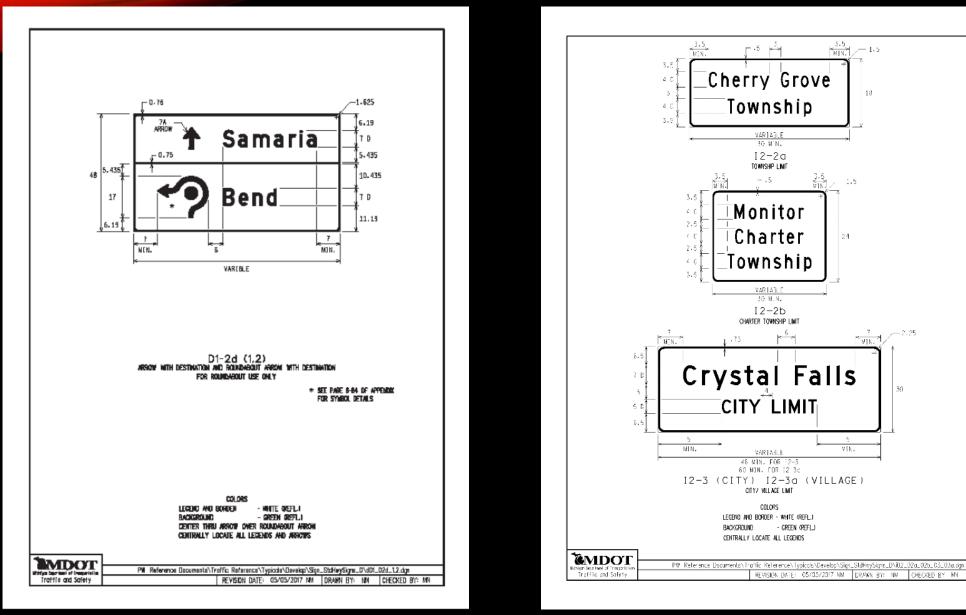

# D SERIES GUIDE SIGNS

| 🔁 d gi       | uide.pdf -                | Adobe Acrobat                                                         |                     |                                                    |                                                              |             | - • • × • |
|--------------|---------------------------|-----------------------------------------------------------------------|---------------------|----------------------------------------------------|--------------------------------------------------------------|-------------|-----------|
| <u>F</u> ile | <u>E</u> dit <u>V</u> iew | v <u>W</u> indow <u>H</u> elp                                         |                     |                                                    |                                                              |             | ×         |
| ٩            | Create -                  | · 🖻 🗎                                                                 | 🖨 🖂   🎄 🦻           | ) 🎲 💊 🏷                                            | 4                                                            |             |           |
|              | 1                         | / 119 🛛 🗽 🥙                                                           | 7 🖃 🖶 72.6%         | - 1                                                |                                                              | Tools       | Comment   |
| Ľ            |                           |                                                                       |                     |                                                    |                                                              |             | <u>^</u>  |
| F            |                           |                                                                       |                     |                                                    |                                                              |             |           |
| 0            |                           |                                                                       |                     |                                                    |                                                              |             |           |
|              |                           |                                                                       |                     |                                                    |                                                              |             |           |
| Ky.          |                           |                                                                       |                     |                                                    |                                                              |             |           |
|              |                           |                                                                       |                     |                                                    |                                                              |             |           |
|              |                           |                                                                       |                     |                                                    |                                                              |             |           |
|              |                           |                                                                       |                     |                                                    |                                                              |             |           |
|              |                           |                                                                       | GL                  | JIDE S <b>I</b> GN                                 | IS                                                           |             |           |
|              |                           |                                                                       |                     |                                                    |                                                              |             |           |
|              |                           |                                                                       | D1-1                | THROUGH [                                          | )18-1                                                        |             |           |
|              |                           |                                                                       |                     |                                                    |                                                              |             |           |
|              |                           |                                                                       |                     |                                                    |                                                              |             |           |
|              |                           |                                                                       |                     |                                                    |                                                              |             |           |
|              |                           |                                                                       |                     |                                                    |                                                              |             |           |
|              |                           |                                                                       |                     |                                                    |                                                              |             |           |
|              |                           |                                                                       |                     |                                                    |                                                              |             |           |
|              |                           |                                                                       |                     |                                                    |                                                              |             |           |
|              |                           |                                                                       |                     |                                                    |                                                              |             |           |
|              |                           |                                                                       |                     |                                                    |                                                              |             |           |
|              |                           |                                                                       |                     |                                                    |                                                              |             |           |
|              |                           |                                                                       |                     |                                                    |                                                              |             |           |
|              |                           | <b>4</b>                                                              |                     |                                                    |                                                              |             |           |
|              |                           | WINDOT<br>Histigan Exportment of Transportation<br>Traffic and Sofety | PW Reference Docume | nts\Traffic Reference\Typica<br>REVISION DATE: 05. | s\Develop\Sign_StdHwySigns_D\d00<br>105/2017 NM DRAWN BY: NM | CHECKED BY: | WN I      |
|              |                           |                                                                       |                     |                                                    |                                                              |             |           |

# D1-1 & D1-2 SIGNS