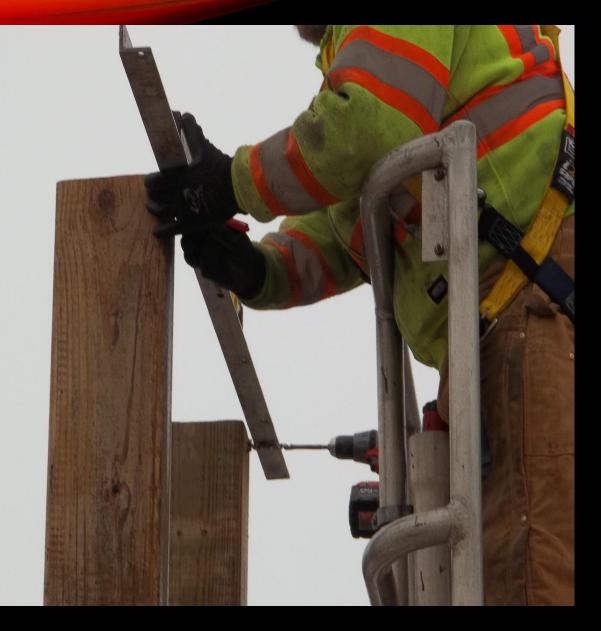

- Level tops of the posts.
- Drill mounting hole approximately 1" down from top of post, use level to mark and drill the second hole.

- Hang sign then drill bottom holes.
- Use stainless steel bolts, nuts and washers.
- Use a nylon washer against the face of the sign.