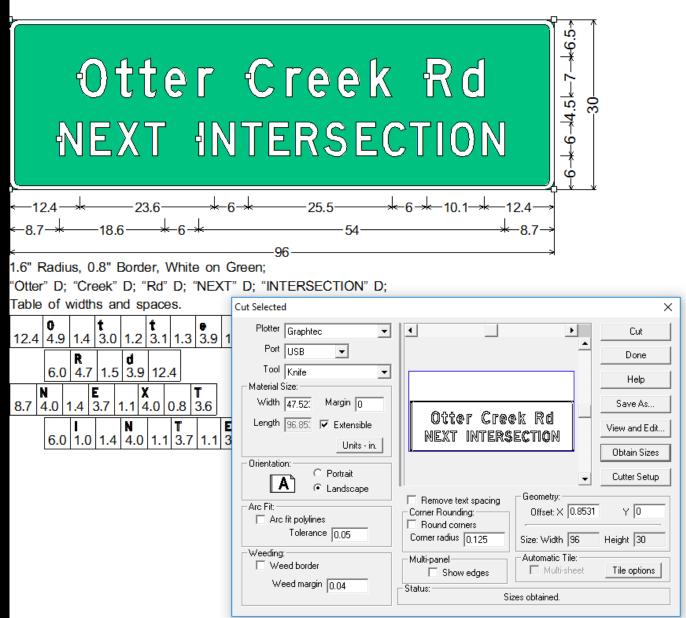

#### NOTE ALL OTHER DIMENSIONS ARE BASED ON SPEED

۲.

|                                                                                               | View and Edi   | it — 🗆                                                 | ×        |
|-----------------------------------------------------------------------------------------------|----------------|--------------------------------------------------------|----------|
|                                                                                               | File Edit View | v Tool Preferences Manage Help                         |          |
| :Ott                                                                                          | 50 -           |                                                        | <u> </u> |
| <b>NEX</b> 1                                                                                  | 40             |                                                        |          |
| -12.4 23.<br>-8.7                                                                             | 30-            |                                                        |          |
| 5" Radius, 0.8" Borde                                                                         |                |                                                        |          |
| Otter" D; "Creek" D; "F<br>able of widths and spa                                             |                |                                                        |          |
| 0         t         1           2.4         4.9         1.4         3.0         1.2         3 | 20             | Otter Creek Rd                                         |          |
| R         d           6.0         4.7         1.5         3.9                                 | 10 -           |                                                        |          |
| 7 4.0 1.4 3.7 1.1 4.                                                                          |                | NEXT INTERSECTION                                      |          |
| 6.0 1.0 1.4 4.0                                                                               | • <u> </u>     |                                                        | 김        |
|                                                                                               |                |                                                        |          |
|                                                                                               |                |                                                        |          |
| l                                                                                             | 0              | 10 20 30 40 50 60 70 80 90                             | 10       |
|                                                                                               |                | Weed margin     0.04       Status:     Sizes obtained. |          |