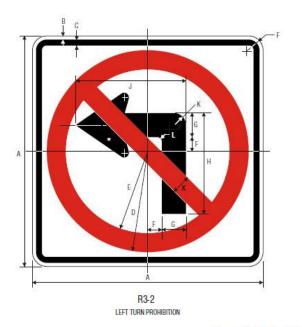

COLORS: LEGEND - WHITE (RETROREFLECTIVE) BACKGROUND - RED (RETROREFLECTIVE)

\*See page 6-2 for design details.

| _ | A  | В    | С    | D      | E      | F     | G     | Н      | J     | K   | L    |
|---|----|------|------|--------|--------|-------|-------|--------|-------|-----|------|
| C | 24 | .375 | .625 | 10.5   | 8.5    | 1.5   | 2.5   | 10.5   | 11.5  | 2   | .5   |
|   | 30 | .5   | .75  | 13.125 | 10.625 | 1.875 | 3.125 | 13.125 | 14.5  | 2.5 | .625 |
|   | 36 | .625 | .875 | 15.75  | 12.75  | 2.25  | 3.75  | 15.75  | 17.25 | 3   | .75  |
| 1 | 48 | .75  | 1.25 | 21     | 17     | 3     | 5     | 21     | 23    | 4   | 1    |

COLORS: CIRCLE & DIAGONAL – RED (RETROREFLECTIVE) SYMBOL & BORDER – BLACK BACKGROUND – WHITE (RETROREFLECTIVE)

# CHART SHOWS SPECIFICATIONS

| *See page 6-2 for design de | taik | 3.1 |
|-----------------------------|------|-----|
|-----------------------------|------|-----|

| - 1  | Α  | В    | С    | D      | E      | F     | G     | Н      | L     | К   | L    |
|------|----|------|------|--------|--------|-------|-------|--------|-------|-----|------|
| C    | 24 | .375 | .625 | 10.5   | 8.5    | 1.5   | 2.5   | 10.5   | 11.5  | 2   | .5   |
|      | 30 | .5   | .75  | 13.125 | 10.625 | 1.875 | 3.125 | 13.125 | 14.5  | 2.5 | .625 |
|      | 36 | .625 | .875 | 15.75  | 12.75  | 2.25  | 3.75  | 15.75  | 17.25 | 3   | .75  |
| - 33 | 48 | .75  | 1.25 | 21     | 17     | 3     | 5     | 21     | 23    | 4   | 1    |

COLORS: CIRCLE & DIAGONAL - RED (RETROREFLECTIVE) SYMBOL & BORDER - BLACK BACKGROUND - WHITE (RETROREFLECTIVE)

|   | A  | В    | C    | D      | E      | F     | G     | Н      | J     | K   | L    |
|---|----|------|------|--------|--------|-------|-------|--------|-------|-----|------|
| C | 24 | .375 | .625 | 10.5   | 8.5    | 1.5   | 2.5   | 10.5   | 115   | 2   | .5   |
| - | 30 | .5   | .75  | 13.125 | 10.625 | 1.875 | 3.125 | 13.125 | 14.5  | 2.5 | .625 |
| [ | 36 | .625 | .875 | 15.75  | 12.75  | 2.25  | 3.75  | 15,75  | 17.25 | 3   | .75  |
|   | 48 | .75  | 1.25 | 21     | 17     | 3     | 5     | 21     | 23    | 4   | 1    |