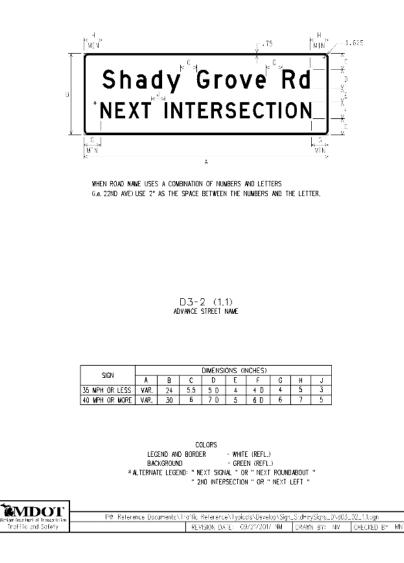

#### D1-3 (1.1) DESTINATION (3 LINES

| SIGN           |      | DIMENSIONS (INCHES) |     |     |     |   |   |       | ARROW |
|----------------|------|---------------------|-----|-----|-----|---|---|-------|-------|
| SIGN           | Α    | В                   | С   | D   | E   | F | G | Н     | SIZE  |
| 35 MPH OR LESS | VAR. | 36                  | .75 | 3.5 | 5 D | 5 | 4 | 1.625 | 5A    |
| 40 MPH OR MORE | VAR. | 48                  | .75 | 4.5 | 7 D | 7 | 6 | 1.625 | 7A    |

COLORS LEGEND AND BORDER - WHITE (REFL.) BACKGROUND - GREEN (REFL.) CENTER THRU ARROW OVER LEFT ARROW. CENTRALLY LOCATE ALL LEGENDS AND ARROWS

MDOT

ichigan Department of Transportati Traffic and Safety PW Reference Documents\Traffic Reference\Typicals\Develop\Sign\_StdHwySigns\_D\d01\_03\_11.1dgn
REVISION DATE: 05/05/2017 NM DRAWN BY: NM CHECKED BY: MN