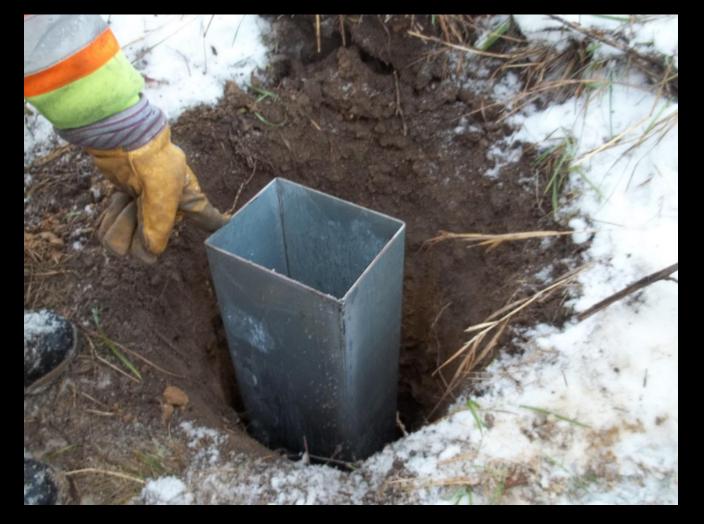

# SIGNS INSTALLATION

By the Michigan DOT Statewide Crew

- A wooden "cookie" is placed in the bottom of the hole
- The sleeves are set in and plumbed

- Sleeves are aligned and held in place with an angle and locking pliers
- Spacing is determined by the size of the sign
- 1/6 from each end leaving 2/3 in the middle
- An easier way is to take the length of the sign in feet and multiply by 8 inches

- Wedges installed wedges should cover approximately 75% of the post on 2 adjacent sides.
- Tar should be applied to adhere to the post and the sleeve. Ensure the tar encapsulates the wedges.
- Sign 210 states in the Notes that the foundations should set 24 hours before the signs are installed.