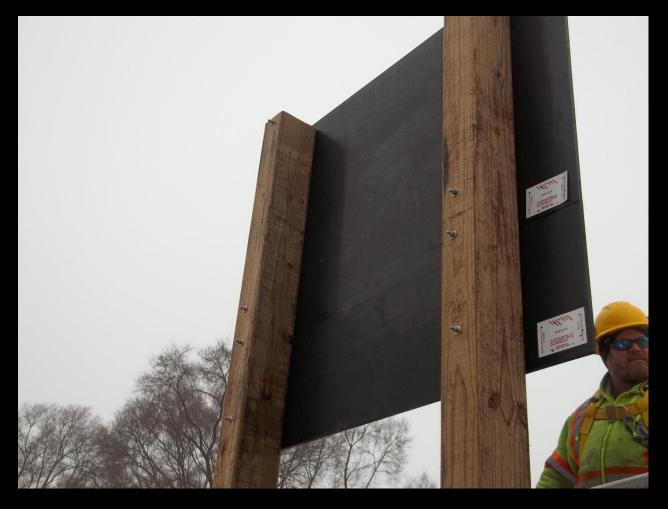

- Level tops of the posts.
- Drill mounting hole approximately 1" down from top of post, use level to mark and drill the second hole.

- Hang sign then drill bottom holes.
- Use stainless steel bolts, nuts and washers.
- Use a nylon washer against the face of the sign.

- Place ¼" saw cut approximately 6" below bottom of sign on traffic approach side.
- 1" deep for 4"x6" post
- 1 1/2" deep for 6"x8" post

- Install date tags.
- On two panel signs, make sure there is a date tag on both panels.