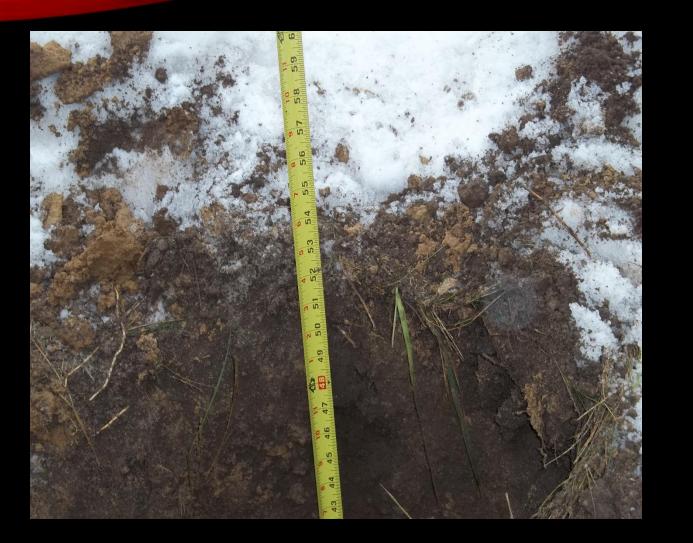

# SIGNS INSTALLATION

By the Michigan DOT Statewide Crew

- A wooden "cookie" is placed in the bottom of the hole
- The sleeves are set in and plumbed

- Sleeves are aligned and held in place with an angle and locking pliers
- Spacing is determined by the size of the sign
- 1/6 from each end leaving 2/3 in the middle
- An easier way is to take the length of the sign in feet and multiply by 8 inches

- Wedges installed wedges should cover approximately 75% of the post on 2 adjacent sides.
- Tar should be applied to adhere to the post and the sleeve. Ensure the tar encapsulates the wedges.
- Sign 210 states in the Notes that the foundations should set 24 hours before the signs are installed.