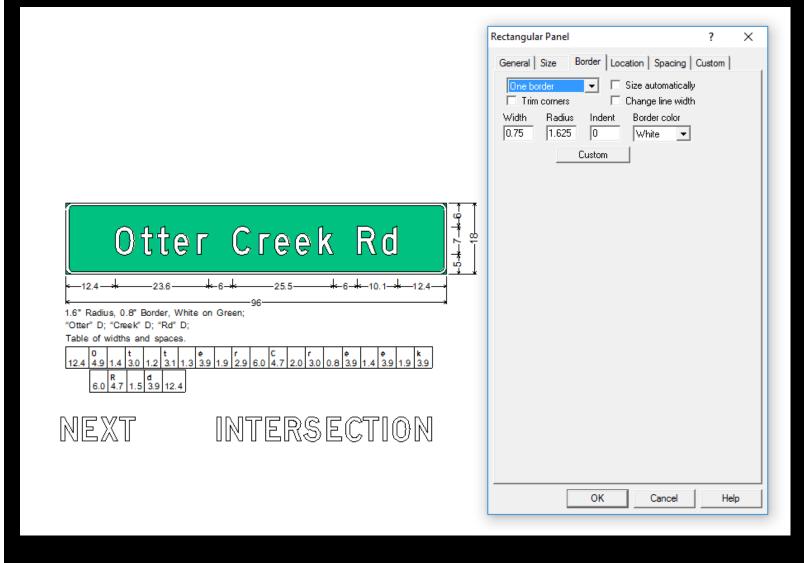

#### D1-3 (1.1) DESTINATION (3 LINES

| SIGN           |      | DIMENSIONS (INCHES) |     |     |     |   |   |       | ARROW |
|----------------|------|---------------------|-----|-----|-----|---|---|-------|-------|
| SIGN           | Α    | В                   | С   | D   | E   | F | G | Н     | SIZE  |
| 35 MPH OR LESS | VAR. | 36                  | .75 | 3.5 | 5 D | 5 | 4 | 1.625 | 5A    |
| 40 MPH OR MORE | VAR. | 48                  | .75 | 4.5 | 7 D | 7 | 6 | 1.625 | 7A    |

COLORS LEGEND AND BORDER - WHITE (REFL.) BACKGROUND - GREEN (REFL.) CENTER THRU ARROW OVER LEFT ARROW. CENTRALLY LOCATE ALL LEGENDS AND ARROWS

MDOT

ichigan Department of Transportati Traffic and Safety PW Reference Documents\Traffic Reference\Typicals\Develop\Sign\_StdHwySigns\_D\d01\_03\_11.1dgn
REVISION DATE: 05/05/2017 NM DRAWN BY: NM CHECKED BY: MN