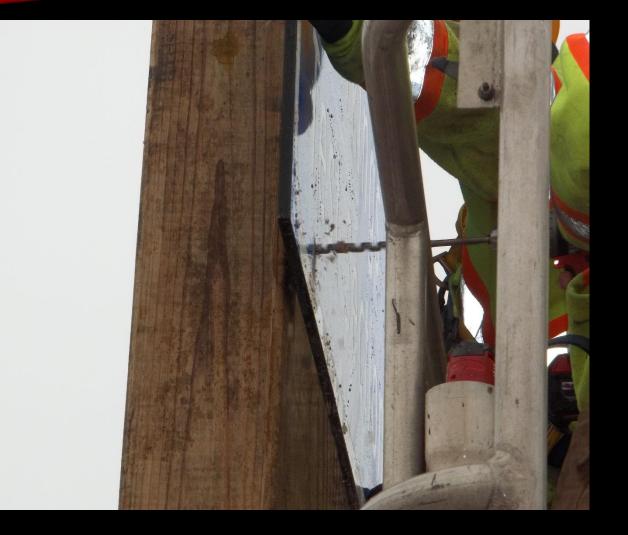

- Level tops of the posts.
- Drill mounting hole approximately 1" down from top of post, use level to mark and drill the second hole.

- Hang sign then drill bottom holes.
- Use stainless steel bolts, nuts and washers.
- Use a nylon washer against the face of the sign.