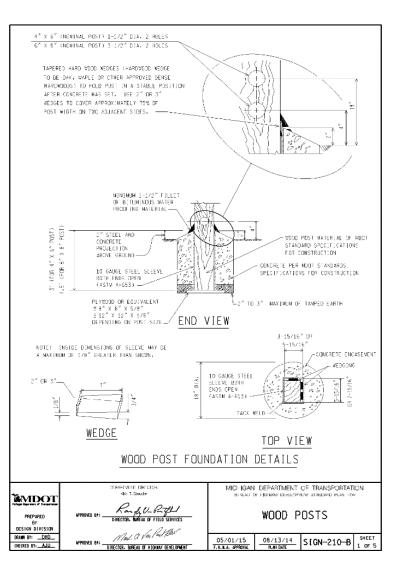

# SIGNS INSTALLATION

By the Michigan DOT Statewide Crew

- A wooden "cookie" is placed in the bottom of the hole
- The sleeves are set in and plumbed

- Sleeves are aligned and held in place with an angle and locking pliers
- Spacing is determined by the size of the sign
- 1/6 from each end leaving 2/3 in the middle
- An easier way is to take the length of the sign in feet and multiply by 8 inches

- Wedges installed wedges should cover approximately 75% of the post on 2 adjacent sides.
- Tar should be applied to adhere to the post and the sleeve. Ensure the tar encapsulates the wedges.
- Sign 210 states in the Notes that the foundations should set 24 hours before the signs are installed.