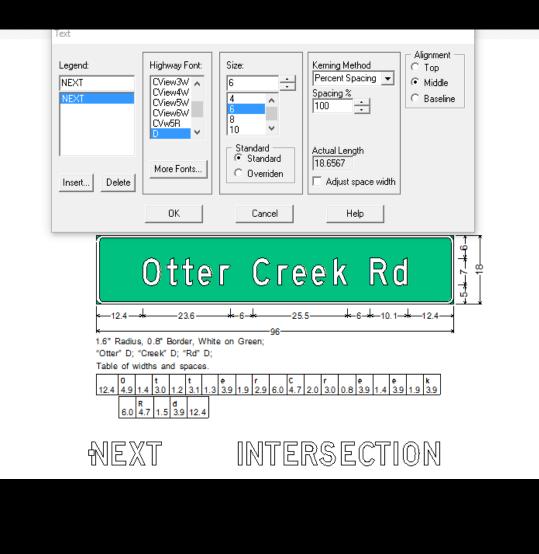

#### NOTE ALL OTHER DIMENSIONS ARE BASED ON SPEED

۲.

|                                                                                               | View and Edi   | it — 🗆                                                 | ×        |
|-----------------------------------------------------------------------------------------------|----------------|--------------------------------------------------------|----------|
|                                                                                               | File Edit View | v Tool Preferences Manage Help                         |          |
| :Ott                                                                                          | 50 -           |                                                        | <u> </u> |
| <b>NEX</b> 1                                                                                  | 40             |                                                        |          |
| -12.4 23.<br>-8.7                                                                             | 30-            |                                                        |          |
| 5" Radius, 0.8" Borde                                                                         |                |                                                        |          |
| Otter" D; "Creek" D; "F<br>able of widths and spa                                             |                |                                                        |          |
| 0         t         1           2.4         4.9         1.4         3.0         1.2         3 | 20             | Otter Creek Rd                                         |          |
| R         d           6.0         4.7         1.5         3.9                                 | 10 -           |                                                        |          |
| 7 4.0 1.4 3.7 1.1 4.                                                                          |                | NEXT INTERSECTION                                      |          |
| 6.0 1.0 1.4 4.0                                                                               | • <u> </u>     |                                                        | 김        |
|                                                                                               |                |                                                        |          |
|                                                                                               |                |                                                        |          |
| l                                                                                             | 0              | 10 20 30 40 50 60 70 80 90                             | 10       |
|                                                                                               |                | Weed margin     0.04       Status:     Sizes obtained. |          |