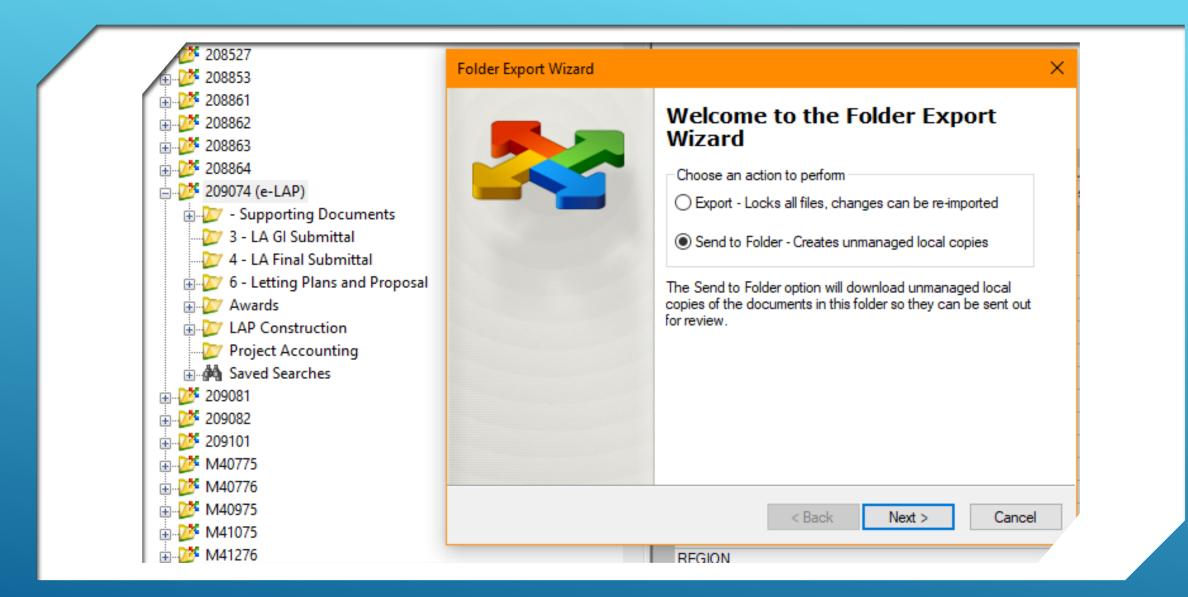

#### EXPORTING YOUR PROJECT FILE

We are Archiving Projects that are Financially Closed. Highlight the Project Folder and Right Click, Select Export.

| 208489 US-10BR-M20                                                                                            |                                                                                                                                                           |
|---------------------------------------------------------------------------------------------------------------|-----------------------------------------------------------------------------------------------------------------------------------------------------------|
| 208527<br>208853                                                                                              | Folder Export Wizard X                                                                                                                                    |
| 208861<br>208862<br>208863<br>208863                                                                          | Define the export settings<br>Specify an export folder and export settings, and click Next to begin the export.                                           |
| <ul> <li>208864</li> <li>209074 (e-LAP)</li> <li>Supporting Documents</li> <li>3 - LA GI Submittal</li> </ul> | Export folder:<br>Browse                                                                                                                                  |
|                                                                                                               | Create subfolders for empty folders Create subfolder for selected folder Use folder descriptions as folder names                                          |
| Project Accounting<br>Saved Searches<br>209081<br>209082<br>209101                                            | Copy reference documents into master document folder  Export child documents which are not included in exporting hierarchy to the special folder.  Browse |