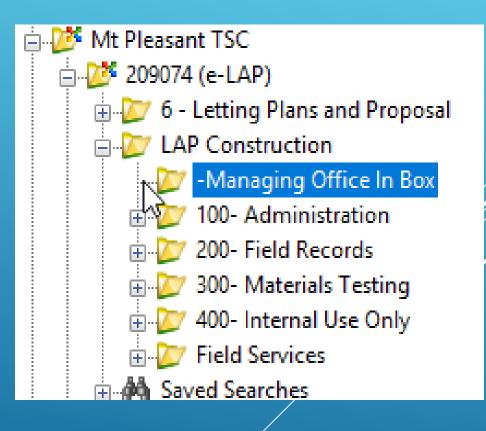

### **ACCESS FOR CONTRACTORS**

- Read Access to Plans and Proposal and RID folders
- Read Access to Awards folder
- Write access to the Contractor In Box folders
- Read access to 100, 200, and 300 series of Construction folders
- No access to Design Folders, MDOT In Box, DBE Documents folder, and Original Comments folder or 400 series folders
- Subcontractors get the same access as Prime Contractors

### **ACCESS FOR CONSULTANT INSPECTORS**

- Read Access to Plans and Proposal and RID folders
   Write access to the MDOT In Box
   Read access to most Construction folders
- No access to Design folders and most 400 series folders

### **ACCESS FOR CONSULTANT REVIEWERS**

- Read Access to Plans and Proposal and RID folders
   Read Access to Awards folder
   Write access to MDOT In Box
   Read access to <u>all</u> Construction folders
- No access to Design folders or Contractor In Box